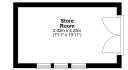

**EXTERIOR** 

**Off Street Parking** 

Rear Garden

Garden Store Room: 13' 11" x 7' 11"

(4.24m x 2.41m)

Attached Garage: 8' 7" x 15' 6" (2.62m x

4.72m)

Ground Floor (excluding store room)