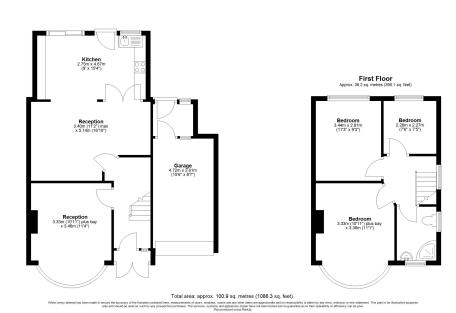

## **GROUND FLOOR**

**Enclosed Porch** 

Hallway

Reception One: 11' 4" x 10' 11" into bay

(3.45m x 3.33m)

Reception Two: 16' 10" x 11' 2" (5.13m x

3.40m)

Kitchen: 15' 4" x 9' (4.67m x 2.74m)

**FIRST FLOOR** 

Bedroom One: 11' 1" x 10' 11" into bay

(3.38m x 3.33m)

Bedroom Two: 9' 3" x 11' 3" (2.82m x

3.43m)

Bedroom Three: 7' 5" x 7' 6" (2.26m x

2.29m)

First Floor Shower/WC

**EXTERIOR** 

**Off Street Parking** 

Rear Garden

Garden Store Room: 13' 11" x 7' 11"

(4.24m x 2.41m)

Attached Garage: 8' 7" x 15' 6" (2.62m x

4.72m)

Ground Floor (excluding store room)