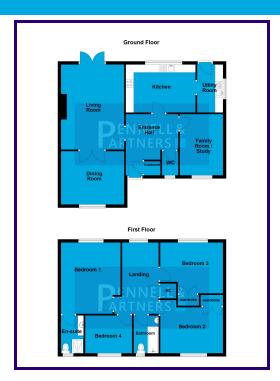

## **ENTRANCE HALL**

## **LOUNGE**

3.97m x 5.35m (13' 0" x 17' 7")

## **DINING ROOM**

3.94m x 3.36m (12' 11" x 11' 0")

## **FAMILY ROOM / STUDY**

2.70m x 3.85m (8' 10" x 12' 8")

## **KITCHEN**

4.39m x 3.01m (14' 5" x 9' 11")

## **UTILITY ROOM**

1.63m x 3.01m (5' 4" x 9' 11")

## CLOAKROOM

## **FIRST FLOOR**

## BEDROOM ONE

3.76m x 4.47m (12' 4" x 14' 8")

## **EN-SUITE SHOWER ROOM**

# **BEDROOM TWO**

3.51m x 3.95m (11' 6" x 13' 0")

#### **BEDROOM THREE**

3.20m x 3.95m (10' 6" x 13' 0")

## **BEDROOM FOUR**

2.44m x 2.81m (8' 0" x 9' 3")

#### FAMILY BATHROOM