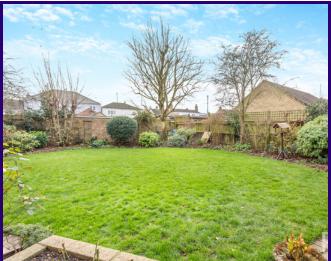

Outside, this stunning property offers a double garage, a large driveway, and a south-west facing rear garden, perfect for outdoor gatherings and relaxation. Parking is made easy with both a driveway and garage available.

## **OUTSIDE**

The front garden is laid to lawn with low level wall boundaries, and mature trees and shrubs,.

The rear garden is mainly laid to lawn, with flower and shrub bed borders and patio seating area.