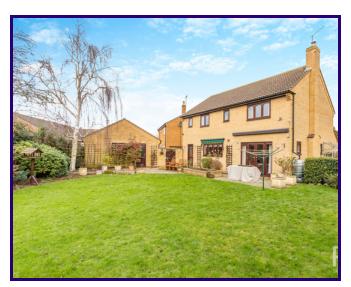

Outside, this stunning property offers a double garage, a large driveway, and a south-west facing rear garden, perfect for outdoor gatherings and relaxation. Parking is made easy with both a driveway and garage available.

## **OUTSIDE**

The front garden is laid to lawn with low level wall boundaries, and mature trees and shrubs,.

The rear garden is mainly laid to lawn, with flower and shrub bed borders and patio seating area.