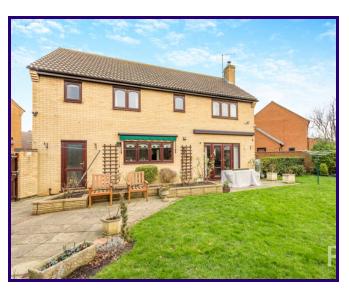

Outside, this stunning property offers a double garage, a large driveway, and a south-west facing rear garden, perfect for outdoor gatherings and relaxation. Parking is made easy with both a driveway and garage available.

## **OUTSIDE**

The front garden is laid to lawn with low level wall boundaries, and mature trees and shrubs,.

The rear garden is mainly laid to lawn, with flower and shrub bed borders and patio seating area.