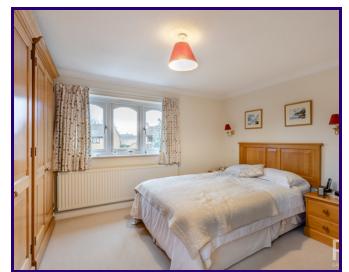

## BEDROOM ONE

3.76m x 4.47m (12' 4" x 14' 8")

# **BEDROOM TWO**

3.51m x 3.95m (11' 6" x 13' 0")

#### **BEDROOM THREE**

3.20m x 3.95m (10' 6" x 13' 0")

## **BEDROOM FOUR**

2.44m x 2.81m (8' 0" x 9' 3")