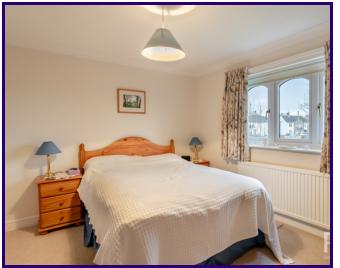

# **BEDROOM TWO**

3.51m x 3.95m (11' 6" x 13' 0")

#### **BEDROOM THREE**

3.20m x 3.95m (10' 6" x 13' 0")

## **BEDROOM FOUR**

2.44m x 2.81m (8' 0" x 9' 3")