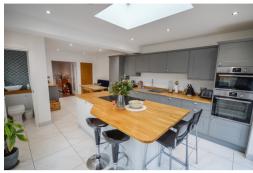

This property offers a spacious living room which provides plenty of natural light. This room then leads to the stunning re- fitted open plan kitchen with appliances and an island with induction hob. The bi-folding doors open into the well tendered garden, offering side access.

### **OPEN PLAN KITCHEN / DINER**

23' 5" x 12' 8" (7.14m x 3.86m) Very high spec kitchen with large middle Island and plenty of integrated appliances with underfloor heating, and bifolding doors to the rear garden.