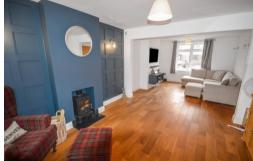

This property offers a spacious living room which provides plenty of natural light. This room then leads to the stunning re- fitted open plan kitchen with appliances and an island with induction hob. The bi-folding doors open into the well tendered garden, offering side access.

#### LOUNGE/DINING AREA

24' 5" x 12' 7" (7.44m x 3.84m) Engineering oak flooring with underfloor heating. Log burner.