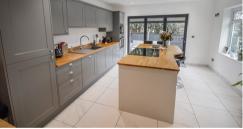

This property offers a spacious living room which provides plenty of natural light. This room then leads to the stunning re- fitted open plan kitchen with appliances and an island with induction hob. The bi-folding doors open into the well tendered garden, offering side access.

### **OPEN PLAN KITCHEN / DINER**

23' 5" x 12' 8" (7.14m x 3.86m) Very high spec kitchen with large middle Island and plenty of integrated appliances with underfloor heating, and bifolding doors to the rear garden.