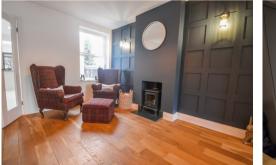

This property offers a spacious living room which provides plenty of natural light. This room then leads to the stunning re- fitted open plan kitchen with appliances and an island with induction hob. The bi-folding doors open into the well tendered garden, offering side access.

#### LOUNGE/DINING AREA

24' 5" x 12' 7" (7.44m x 3.84m) Engineering oak flooring with underfloor heating. Log burner.