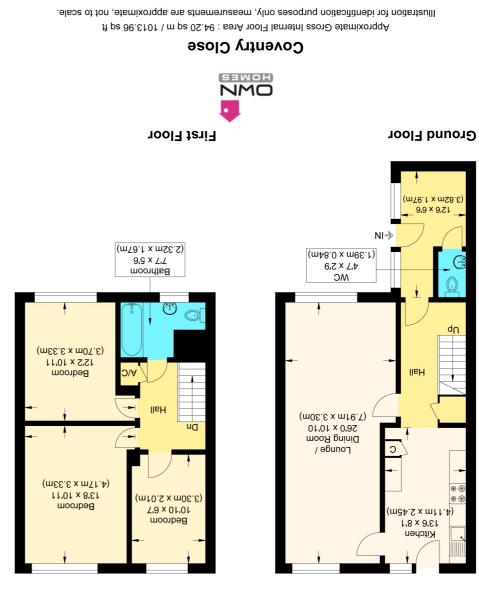

## Description

A great first time or investment purchase, situated ina sought after location with lots of local amenities close by.

Accommodation comprises of entrance hall, W/C, utility/store room. There is a generous size lounge which is open plan to the dining room. In addition to this there is a fitted kitchen with plenty of cupboard space and doors onto the rear garden.

Upstairs are three generous size bedrooms and the main family bathroom. This comprises of enclosed bath, wash basin and W/C.

Outside tot the front there is plenty of communal parking and to the rear a beautiful landscaped rear garden.