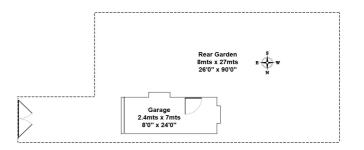

### 01784 451458

Total Area: 99 4 m<sup>2</sup> ... 1069 ft<sup>2</sup>

All measurements are approximate and for display purposes only