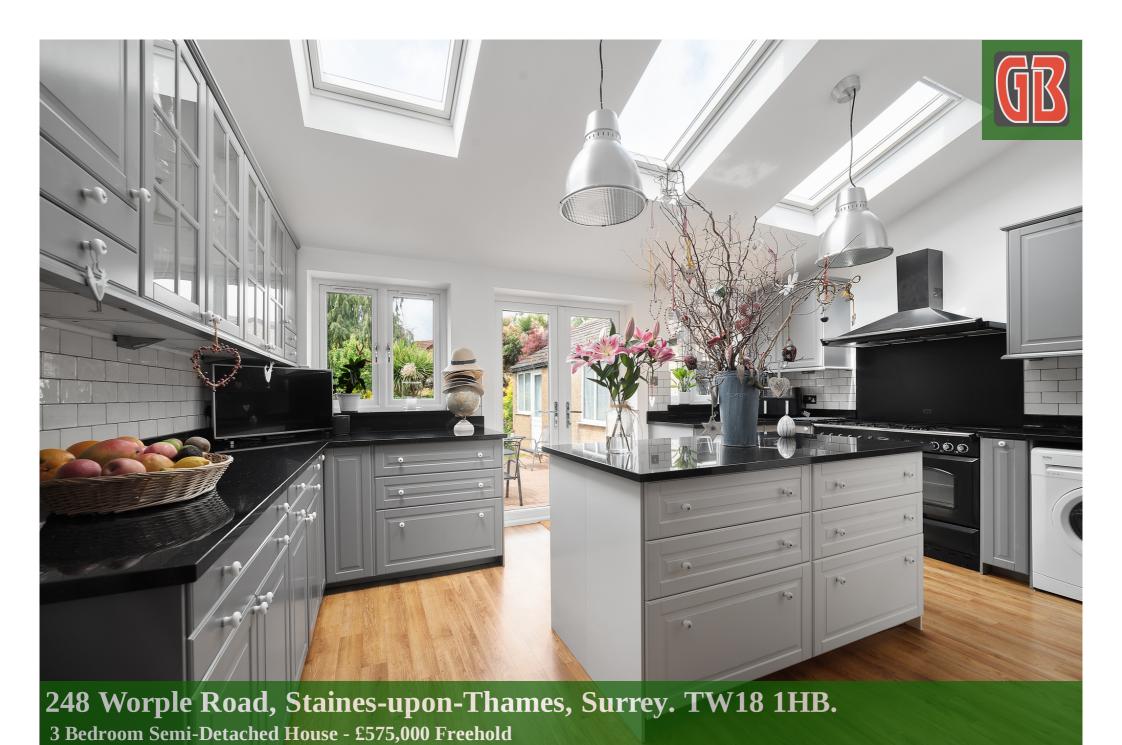

# 248 Worple Road, Staines-upon-Thames, Surrey. TW18 1HB.

#### 3 Bedroom Semi-Detached House - £575,000 Freehold

STUNNING THREE BEDROOM SEMI-DETACHED PROPERTY SITUATED ALONG THIS MUCH SOUGHT AFTER ROAD IDEALLY LOCATED FOR TOWN CENTRE, LOCAL SHOPS, SCHOOLS & MAINLINE TRAIN STATION. The property is in great condition throughout and benefits from a ground floor extension providing a luxury kitchen/diner with utility area, spacious lounge, downstairs W.C, three well-proportioned bedrooms, modern white bathroom suite, large secluded rear garden, off-street parking and garage. Viewings Highly Recommended!

#### **Key Features**

STUNNING CONDITION
EXTENDED
IDEALLY LOCATED FOR LOCAL SCHOOLS
LUXURY KITCHEN/DINER
DOWNSTAIRS W.C.
OFF-STREET PARKING
GARAGE
CLOSE TO TOWN CENTRE & MAINLINE TRAIN STATION