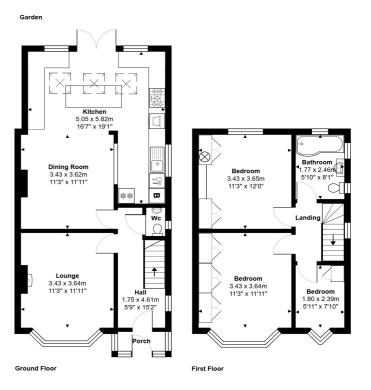

### 01784 451458

Total Area: 99 4 m<sup>2</sup> ... 1069 ft<sup>2</sup>

All measurements are approximate and for display purposes only