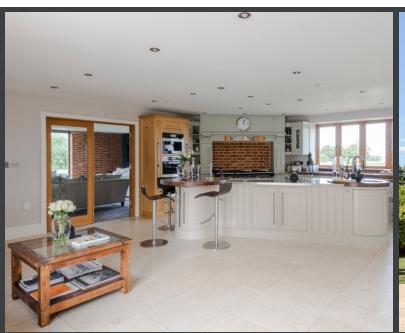

The main house offers 5,880 square feet of accommodation and has a wonderfully impressive entrance hallway. There is generous living space on the ground floor along with a formal dining room, study, home office, kitchen, wine cellar and utility room, supplemented by several outdoor areas perfect for summer living. The first floor is home to a remarkable principle bedroom suite with double dressing rooms and its own balcony. There are 4 further bedrooms which are en suite and there are 2 additional family bathrooms.