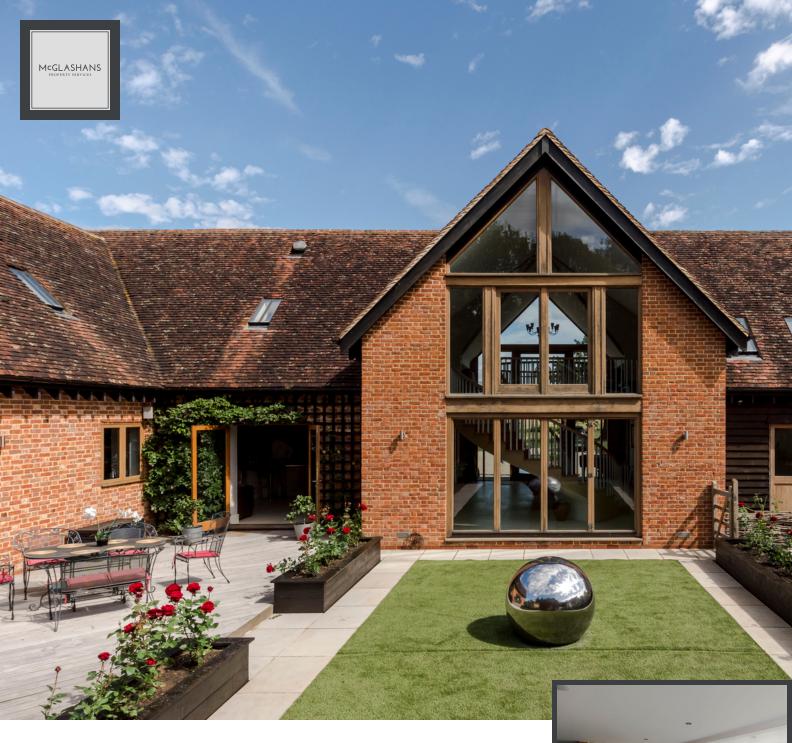

# Loves Green, Highwood, Chelmsford, Essex. CM1

This unique property, in the hamlet of Loves Green, close to Freyerning and affords exclusive and attractive accommodation set in 5 acres of land, with unrivalled views of the beautiful Essex countryside. This

#### PROPERTY DESCRIPTION

This unique property, in the hamlet of Loves Green, close to Freyerning, and affords exclusive and attractive accommodation set in 5 acres of land, with unrivalled views of the beautiful Essex countryside.

The main house offers 5,880 square feet of accommodation and has a wonderfully impressive entrance hallway. There is generous living space on the ground floor along with a formal dining room, study, home office, kitchen, wine cellar and utility room, supplemented by several outdoor areas perfect for summer living. The first floor is home to a remarkable principle bedroom suite with double dressing rooms and its own balcony. There are 4 further bedrooms which are en suite and there are 2 additional family bathrooms.