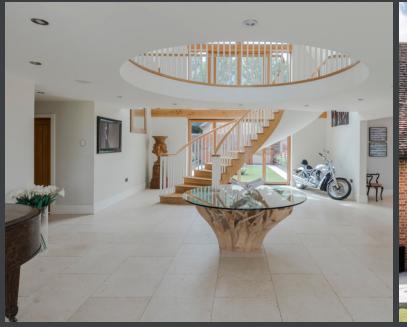

The main house offers 5,880 square feet of accommodation and has a wonderfully impressive entrance hallway. There is generous living space on the ground floor along with a formal dining room, study, home office, kitchen, wine cellar and utility room, supplemented by several outdoor areas perfect for summer living. The first floor is home to a remarkable principle bedroom suite with double dressing rooms and its own balcony. There are 4 further bedrooms which are en suite and there are 2 additional family bathrooms.