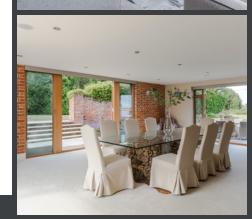

The main house offers 5,880 square feet of accommodation and has a wonderfully impressive entrance hallway. There is generous living space on the ground floor along with a formal dining room, study, home office, kitchen, wine cellar and utility room, supplemented by several outdoor areas perfect for summer living. The first floor is home to a remarkable principle bedroom suite with double dressing rooms and its own balcony. There are 4 further bedrooms which are en suite and there are 2 additional family bathrooms.