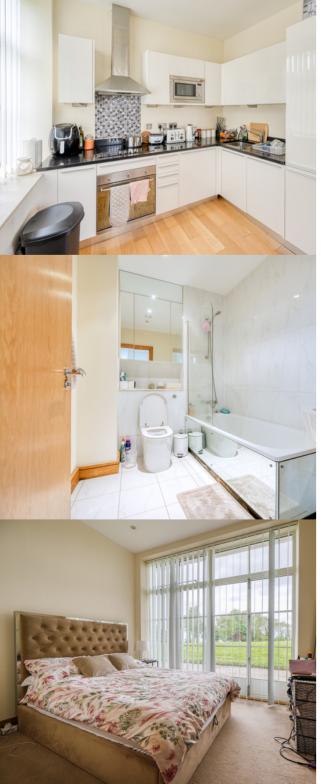

The kitchen has a good amount of white hi gloss wall and base units with in built hob, oven , fridge freezer , dishwasher and washing machine . Electric heaters to walls.

### **BEDROOM**

Good size bedroom with 2 sets of double doors that open on to the outside patio space, and offers a huge amount of natural light . 3 door fitted wardrobe , and electric heater .

### **BATHROOM**

Accessed via door off entrance hallway . Good size bathroom with shower over bath, WC and sink. Also offers towel radiator to wall and glass unit to wall offering storage. Tiled throughout .