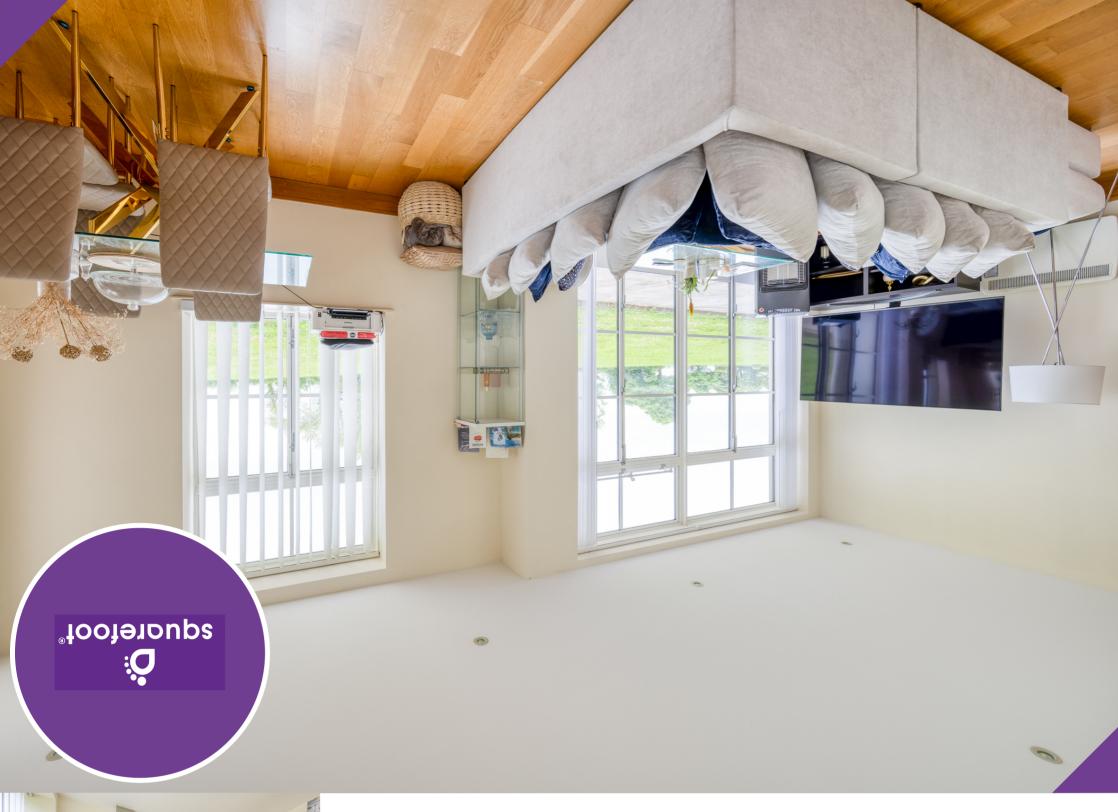

### LIVING/KITCHEN

Entered off hallway; wooden style flooring carries on throughout. Two sets of double doors offer an abundance of natural light to the whole L shaped area, and gives access to the outside space that runs along the front of the whole property. There are also windows to the dining/kitchen area.

The kitchen has a good amount of white hi gloss wall and base units with in built hob, oven , fridge freezer , dishwasher and washing machine . Electric heaters to walls.