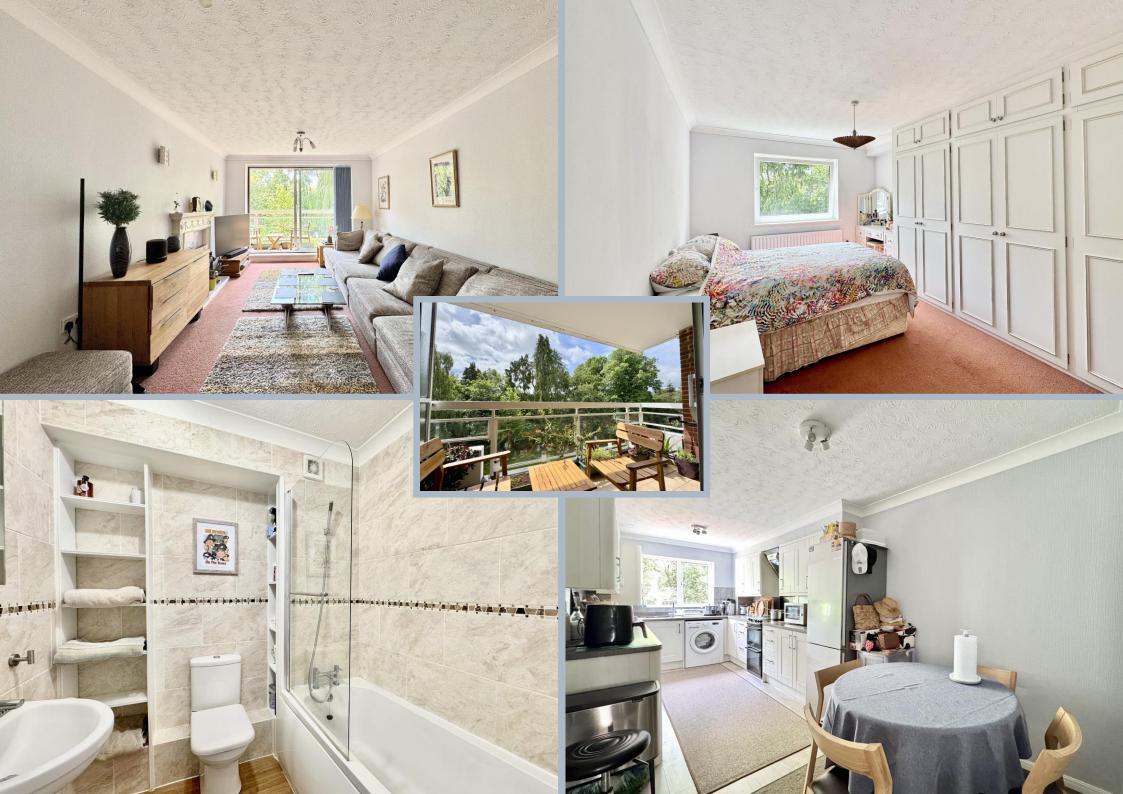

Access to the apartment is via a secure entry phone system, leading to a well-maintained communal hallway with a lift to the third floor. Upon entering, a spacious entrance hall with a useful storage cupboard leads to all accommodation. The generously sized living/dining room opens onto a private, sunny aspect balcony with a pleasant outlook over the communal gardens. The modern kitchen/breakfast room is fitted with ample base and eye-level units integrated oven and hob with space for further appliances.

Both bedrooms are well-proportioned doubles with the primary bedroom benefitting from fitted wardrobes and a pleasant view over the communal gardens/. Both bedrooms are served by a modern bathroom and separate WC.