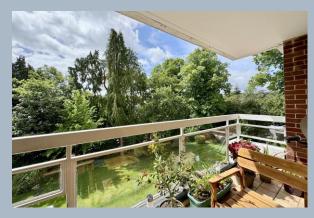

Access to the apartment is via a secure entry phone system, leading to a well-maintained communal hallway with a lift to the third floor. Upon entering, a spacious entrance hall with a useful storage cupboard leads to all accommodation. The generously sized living/dining room opens onto a private, sunny aspect balcony with a pleasant outlook over the communal gardens. The modern kitchen/breakfast room is fitted with ample base and eye-level units integrated oven and hob with space for further appliances.

Both bedrooms are well-proportioned doubles with the primary bedroom benefitting from fitted wardrobes and a pleasant view over the communal gardens/. Both bedrooms are served by a modern bathroom and separate WC.