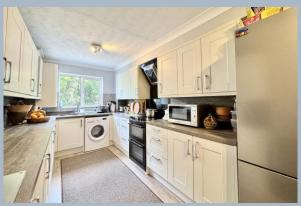

Access to the apartment is via a secure entry phone system, leading to a well-maintained communal hallway with a lift to the third floor. Upon entering, a spacious entrance hall with a useful storage cupboard leads to all accommodation. The generously sized living/dining room opens onto a private, sunny aspect balcony with a pleasant outlook over the communal gardens. The modern kitchen/breakfast room is fitted with ample base and eye-level units integrated oven and hob with space for further appliances.