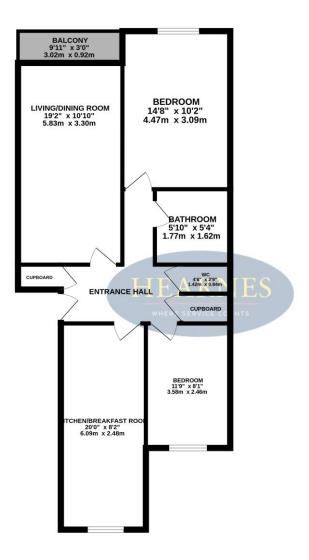

Access to the apartment is via a secure entry phone system, leading to a well-maintained communal hallway with a lift to the third floor. Upon entering, a spacious entrance hall with a useful storage cupboard leads to all accommodation. The generously sized living/dining room opens onto a private, sunny aspect balcony with a pleasant outlook over the communal gardens. The modern kitchen/breakfast room is fitted with ample base and eye-level units integrated oven and hob with space for further appliances.

Both bedrooms are well-proportioned doubles with the primary bedroom benefitting from fitted wardrobes and a pleasant view over the communal gardens/. Both bedrooms are served by a modern bathroom and separate WC.

## TOTAL FLOOR AREA: 768 sq.ft. (71.3 sq.m.) approx.

Whilst every attempt has been made to ensure the accuracy of the floopian contained here, measurements of doors, windows, rooms and any other terms are approximate and no responsibility to taken for any error, prospective purchaser. The services, systems and applicances shown have not been tested and no guarantee as to their operability or efficiency can be given.