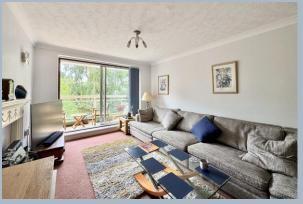

Access to the apartment is via a secure entry phone system, leading to a well-maintained communal hallway with a lift to the third floor. Upon entering, a spacious entrance hall with a useful storage cupboard leads to all accommodation. The generously sized living/dining room opens onto a private, sunny aspect balcony with a pleasant outlook over the communal gardens. The modern kitchen/breakfast room is fitted with ample base and eye-level units integrated oven and hob with space for further appliances.