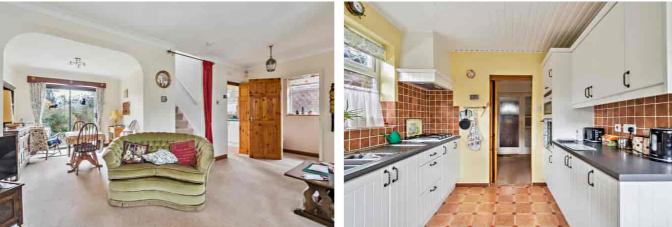

Laurel Road is an extremely popular location due to its proximity to local schools and the village centre. Upon entering the property, the front door leads into an entrance porch, which in turn takes you through to the spacious living room which has a front aspect bay window and opening into the dining room which has double doors leading out to the rear garden. The fitted kitchen enjoys a dual aspect and also has a door leading out to the rear garden. The downstairs cloakroom/wc completes the ground floor accommodation.