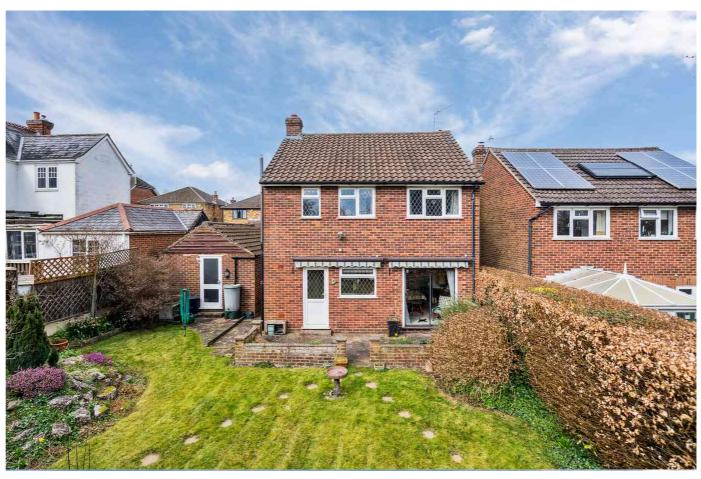

The private rear garden is mainly laid to lawn with mature shrubs and flower borders. There is a paved patio area, plus timber shed providing storage. A door provides access to the garage and this area provides scope for extension subject to the usual planning consent. To the front of the property, there is a lawn garden plus off street parking in front of the detached garage on own driveway.