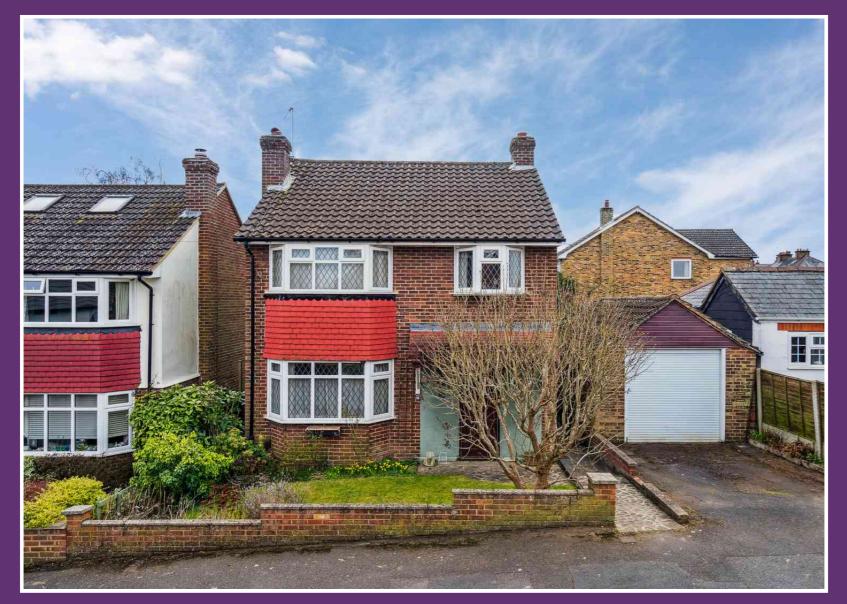

25 Laurel Road, Chalfont St Peter, Buckinghamshire. SL9 9SN.

£725,000 Freehold

Offering significant scope for extension, subject to the usual planning consent, this three-bedroom detached house with detached side garage and own driveway is situated within walking distance of Chalfont St Peter Village centre, plus local schools, and transport links. The property is offered for sale with no onward chain and accommodation briefly comprises of a ground floor cloakroom, living room, dining room, fitted kitchen, three excellent size bedrooms and family bathroom. Viewing is highly recommended.

Laurel Road is an extremely popular location due to its proximity to local schools and the village centre. Upon entering the property, the front door leads into an entrance porch, which in turn takes you through to the spacious living room which has a front aspect bay window and opening into the dining room which has double doors leading out to the rear garden. The fitted kitchen enjoys a dual aspect and also has a door leading out to the rear garden. The downstairs cloakroom/wc completes the ground floor accommodation.

The private rear garden is mainly laid to lawn with mature shrubs and flower borders. There is a paved patio area, plus timber shed providing storage. A door provides access to the garage and this area provides scope for extension subject to the usual planning consent. To the front of the property, there is a lawn garden plus off street parking in front of the detached garage on own driveway.