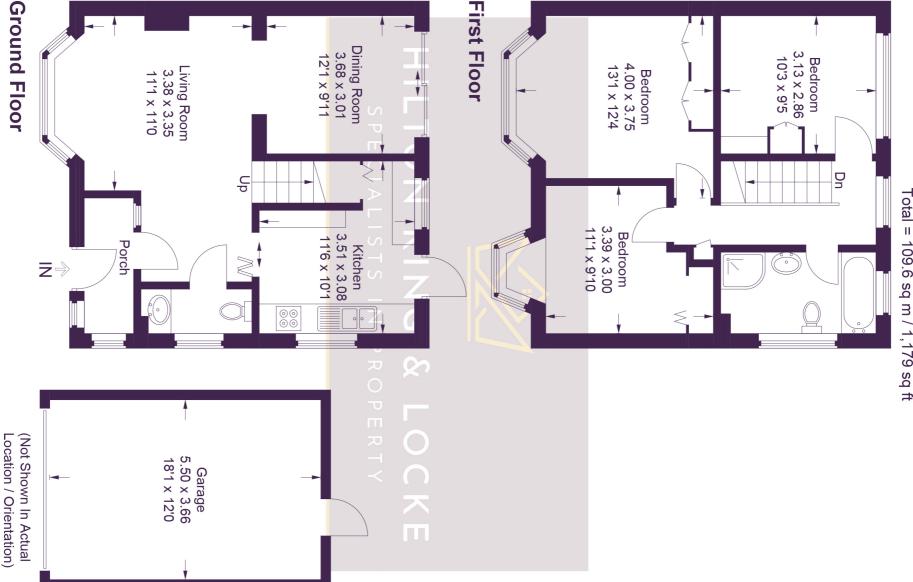

Laurel Road is an extremely popular location due to its proximity to local schools and the village centre. Upon entering the property, the front door leads into an entrance porch, which in turn takes you through to the spacious living room which has a front aspect bay window and opening into the dining room which has double doors leading out to the rear garden. The fitted kitchen enjoys a dual aspect and also has a door leading out to the rear garden. The downstairs cloakroom/wc completes the ground floor accommodation.

Moving to the first floor, there are three excellent size bedrooms and family bathroom. Bedroom one is a large double bedroom with built in wardrobes and front aspect bay window. Bedroom two also has a front aspect bay window and the third bedroom overlooks the rear of the property and both have fitted storage. The family bathroom has a side aspect window plus shower and bath.

The private rear garden is mainly laid to lawn with mature shrubs and flower borders. There is a paved patio area, plus timber shed providing storage. A door provides access to the garage and this area provides scope for extension subject to the usual planning consent. To the front of the property, there is a lawn garden plus off street parking in front of the detached garage on own driveway.

> Tel: 01753 480060 csp@hklhome.co.uk

Approximate Gross Internal Area Ground Floor = 45.0 sq m / 484 sq ft First Floor = 44.5 sq m / 479 sq ft Garage = 20.1 sq m / 216 sq ft Total = 109.6 sq m / 1,179 sq ft