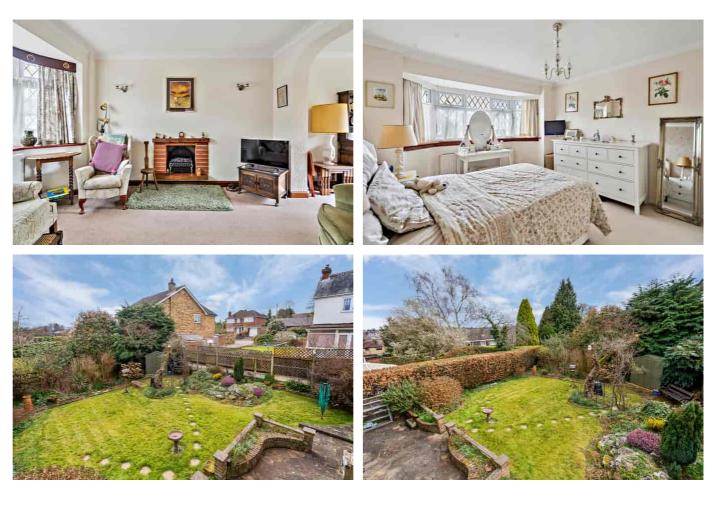

Moving to the first floor, there are three excellent size bedrooms and family bathroom. Bedroom one is a large double bedroom with built in wardrobes and front aspect bay window. Bedroom two also has a front aspect bay window and the third bedroom overlooks the rear of the property and both have fitted storage. The family bathroom has a side aspect window plus shower and bath.

The private rear garden is mainly laid to lawn with mature shrubs and flower borders. There is a paved patio area, plus timber shed providing storage. A door provides access to the garage and this area provides scope for extension subject to the usual planning consent. To the front of the property, there is a lawn garden plus off street parking in front of the detached garage on own driveway.