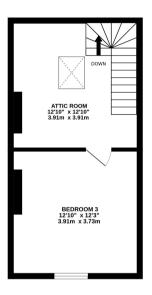

# SECOND FLOOR OFFICE/SNUG

Stairs lead up into a generous room perfect for a teenage den or home office with skylight window to rear, radiator, door to bedroom 3

## BEDROOM 3

Double glazed dormer window to front, radiator

## **DIRECTIONS**

From the town centre head out on St Bees Road passing Asda and Aldi. The property will be located on the left hand side before reaching Coach Road

TOTAL FLOOR AREA: 1053 sq.ft. (97.8 sq.m.) approx.