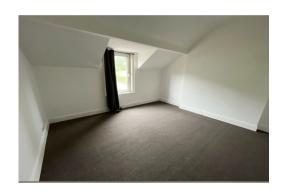

# SECOND FLOOR OFFICE/SNUG

Stairs lead up into a generous room perfect for a teenage den or home office with skylight window to rear, radiator, door to bedroom 3

## BEDROOM 3

Double glazed dormer window to front, radiator