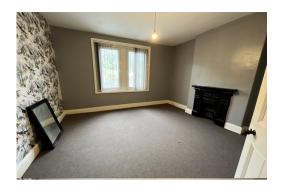

## BEDROOM 1

Double glazed twin window to front, cast iron fire surround, double radiator

## BEDROOM 2

Double glazed window to rear, built in double cupboard, double radiator