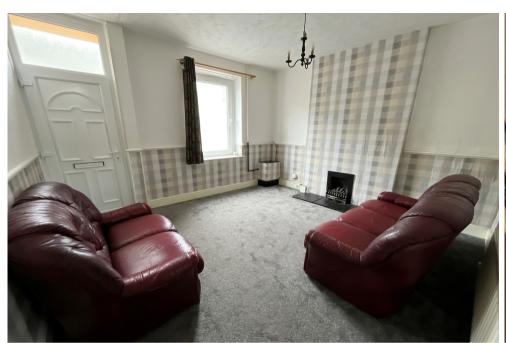

## GROUND FLOOR LIVING ROOM

A PVC front door with fanlight over leads into living room with double glazed window to front, gas flame effect fire with hearth, dado rail, door to hall