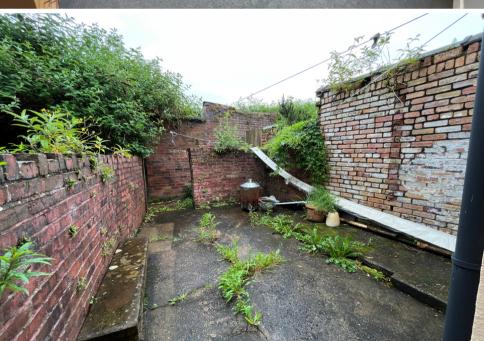

## EXTERNALLY

Enclosed courtyard to rear with rear access gate.

We understand the area to the side of the house is used informally by the property but is not listed on the deeds for the house.