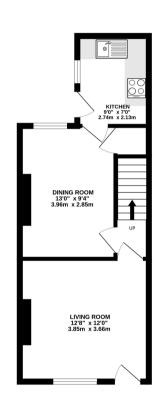

## GROUND FLOOR LIVING ROOM

A PVC front door with fanlight over leads into living room with double glazed window to front, gas flame effect fire with hearth, dado rail, door to hall

## HALL

Door to dining room, stairs to first floor

## **DINING ROOM**

Double glazed window to rear, raised gas living flame fire, radiator, built in cupboard, under stairs cupboard, door to kitchen

#### KITCHEN

Range of base units with worktops, single drainer sink unit, electric hob and oven, space for fridge freezer and washing machine, double glazed window to side, part double glazed door to side into garden

## FIRST FLOOR LANDING

Doors to rooms, double radiator, door to stairs leading up to second floor

## **DIRECTIONS**

From the town centre head out on St Bees Road passing Asda and Aldi. The property will be located on the left hand side before reaching Coach Road

TOTAL FLOOR AREA: 1053 sq.ft. (97.8 sq.m.) approx.