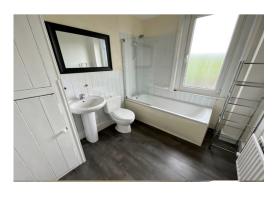

#### BATHROOM

Double glazed window to rear, panel bath with shower attachment and screen, pedestal hand wash basin, low level WC. Double radiator, built in cupboard, wood style flooring, combi boiler in cupboard unit.