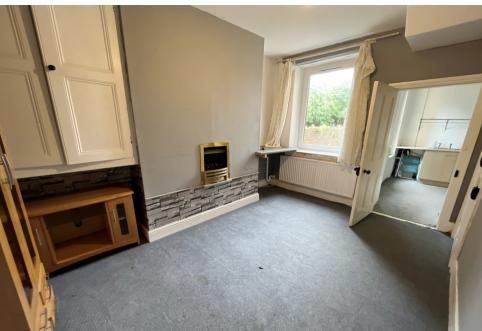

## **DINING ROOM**

Double glazed window to rear, raised gas living flame fire, radiator, built in cupboard, under stairs cupboard, door to kitchen