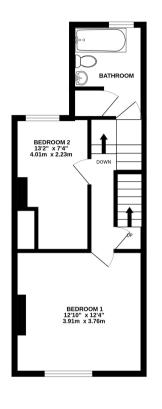

## FIRST FLOOR LANDING

Doors to rooms, double radiator, door to stairs leading up to second floor

## BEDROOM 1

Double glazed twin window to front, cast iron fire surround, double radiator

## BEDROOM 2

Double glazed window to rear, built in double cupboard, double radiator

#### BATHROOM

Double glazed window to rear, panel bath with shower attachment and screen, pedestal hand wash basin, low level WC. Double radiator, built in cupboard, wood style flooring, combi boiler in cupboard unit.

## **DIRECTIONS**

From the town centre head out on St Bees Road passing Asda and Aldi. The property will be located on the left hand side before reaching Coach Road

TOTAL FLOOR AREA: 1053 sq.ft. (97.8 sq.m.) approx.