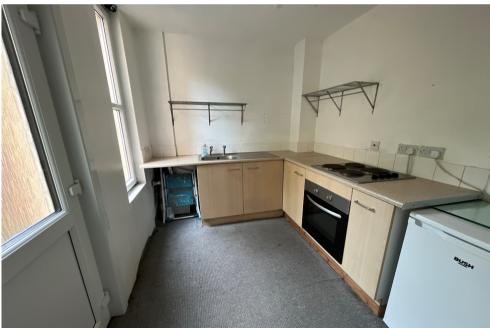

#### KITCHEN

Range of base units with worktops, single drainer sink unit, electric hob and oven, space for fridge freezer and washing machine, double glazed window to side, part double glazed door to side into garden