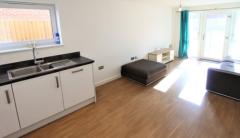

#### **Kitchen/Diner**

3.38m x 6.85m (11' 1" x 22' 6")

#### **Bedroom**

2.5m x 4.28m (8' 2" x 14' 1")