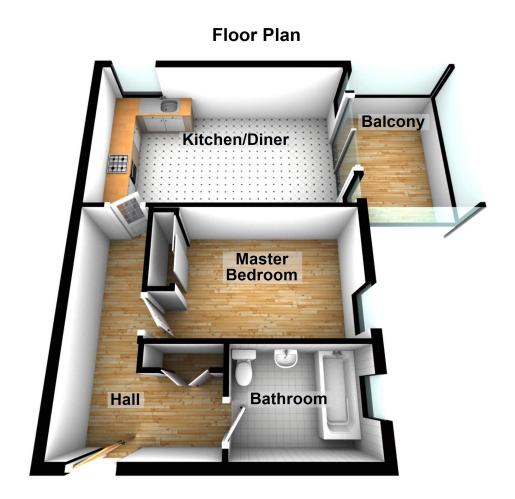

#### **Kitchen/Diner**

3.38m x 6.85m (11' 1" x 22' 6")

#### **Bedroom**

2.5m x 4.28m (8' 2" x 14' 1")

Floor plans are for layout purposes only Plan produced using PlanUp.