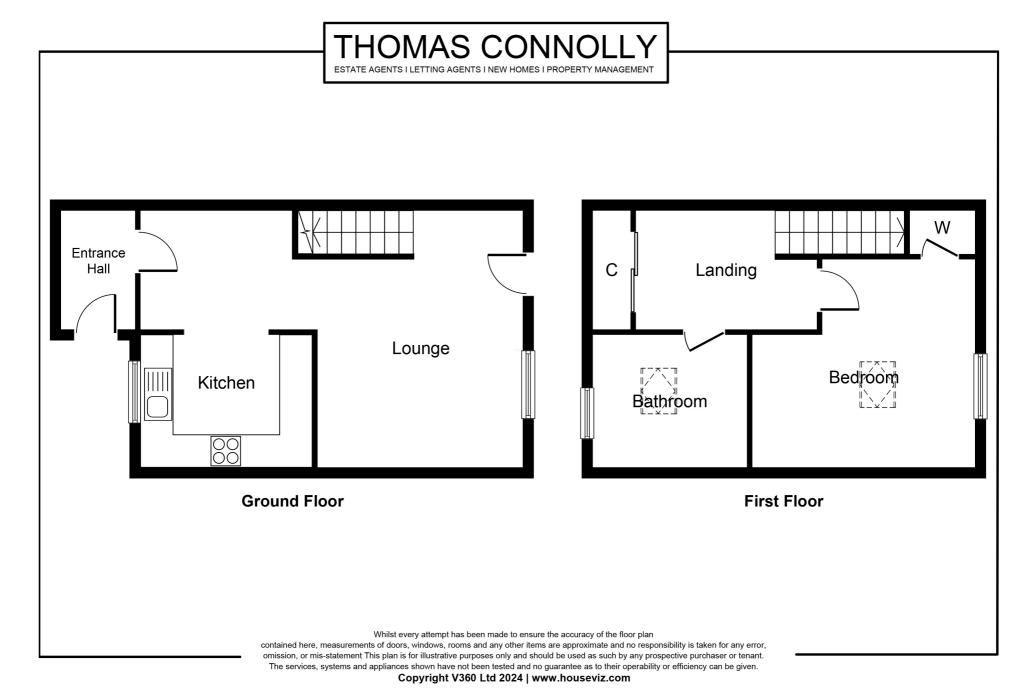

Accommodation briefly comprises; entrance hall, kitchen and sitting room, First floor accommodation offers; one bedroom and a bathroom. Outside there is an enclosed garden to the rear featuring a patio with gated access. To the front there is a driveway providing off road parking for one vehicle. The property further benefits from glazing and electric heating

### **ENTRANCE HALL**

**KITCHEN** 

7' 1" x 7' 8" (2.16m x 2.34m)

SITTING ROOM

10' 3" x 10' 2" (3.12m x 3.10m)

FIRST FLOOR

**BEDROOM** 

10' 1" x 10' 5" (3.07m x 3.17m)

**BATHROOM** 

FRONT AND REAR GARDENS

#### PARKING FOR ONE CAR