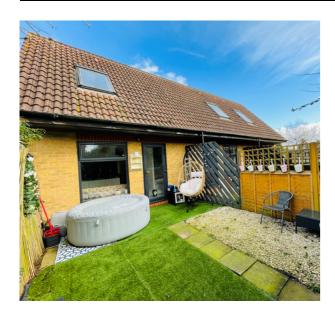

Accommodation briefly comprises; entrance hall, kitchen and sitting room, First floor accommodation offers; one bedroom and a bathroom. Outside there is an enclosed garden to the rear featuring a patio with gated access. To the front there is a driveway providing off road parking for one vehicle. The property further benefits from glazing and electric heating

**BATHROOM** 

FRONT AND REAR GARDENS

#### PARKING FOR ONE CAR