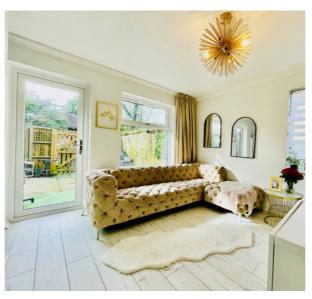

### **ENTRANCE HALL**

**KITCHEN** 

7' 1" x 7' 8" (2.16m x 2.34m)

SITTING ROOM

10' 3" x 10' 2" (3.12m x 3.10m)

FIRST FLOOR

**BEDROOM** 

10' 1" x 10' 5" (3.07m x 3.17m)