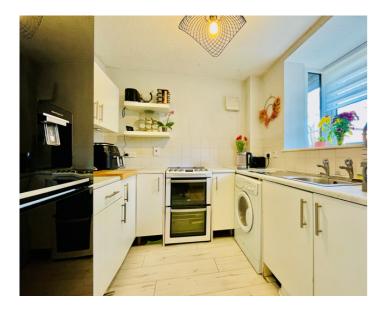

### **ENTRANCE HALL**

**KITCHEN** 

7' 1" x 7' 8" (2.16m x 2.34m)

SITTING ROOM

10' 3" x 10' 2" (3.12m x 3.10m)

FIRST FLOOR

**BEDROOM** 

10' 1" x 10' 5" (3.07m x 3.17m)