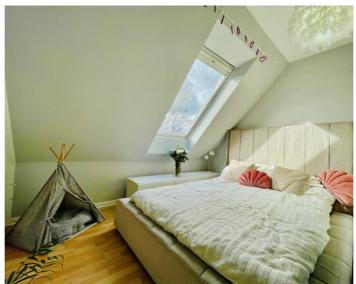

### **ENTRANCE HALL**

**KITCHEN** 

7' 1" x 7' 8" (2.16m x 2.34m)

SITTING ROOM

10' 3" x 10' 2" (3.12m x 3.10m)

FIRST FLOOR

**BEDROOM** 

10' 1" x 10' 5" (3.07m x 3.17m)