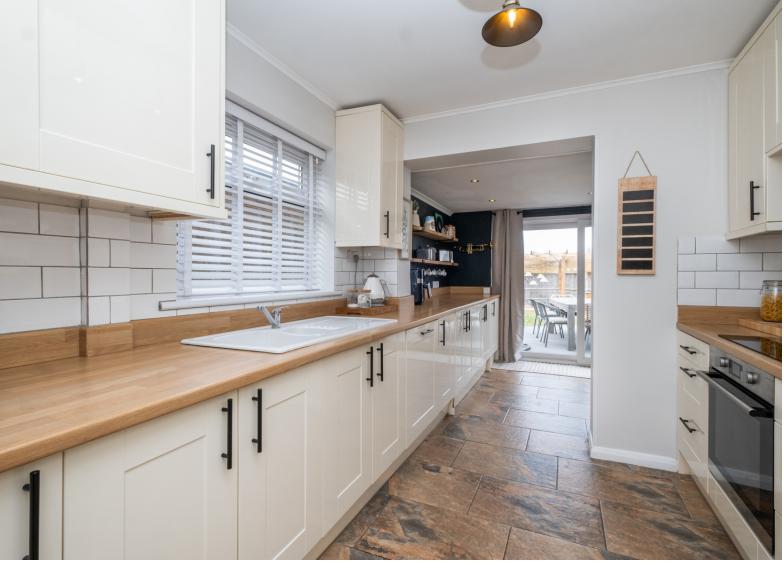

#### Kitchen

10' 6"  $\times$  8' 8" (3.20m  $\times$  2.64m) Newly fitted range of base and wall units with worktop over, ceramic, sink and drainer, integral fridge/freezer, dishwasher, larder cupboard, induction hob, extractor hood, single oven, tiled splashback.