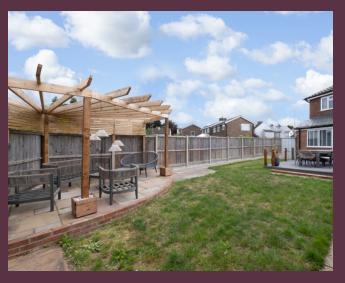

#### Rear Garden

A surrounding garden mainly laid to lawn with decking patio area, side access, access to detached garage.