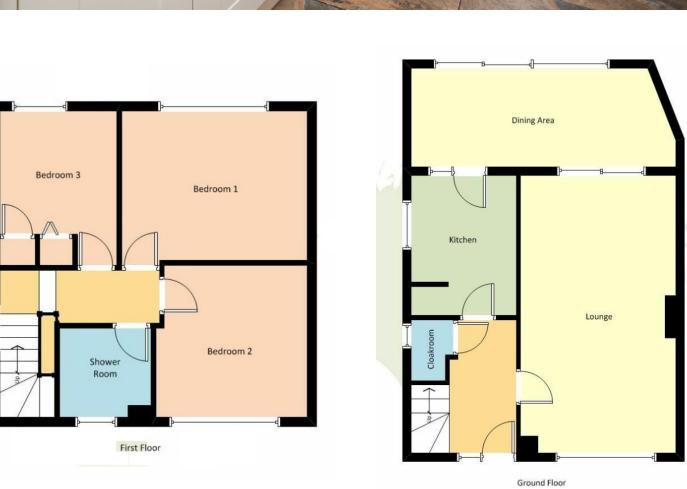

## **GROUND FLOOR**

#### **Entrance Hall**

Radiator, cupboard under stairs, tiled flooring.

#### .ounge

12' 11" x 21' 5" (3.94m x 6.53m) Double glazed window to front, radiator, sliding doors to:-

### **Dining Room**

22' 0"  $\bar{x}$  7' 5" (6.71m x 2.26m) Double glazed window to rear, radiator.

#### Kitchen

10' 6"  $\times$  8' 8" (3.20m  $\times$  2.64m) Newly fitted range of base and wall units with worktop over, ceramic, sink and drainer, integral fridge/freezer, dishwasher, larder cupboard, induction hob, extractor hood, single oven, tiled splashback.

### Cloakroom

Low level WC, hand wash basin, double glazed window to side.

## FIRST FLOOR

# Landing

Loft hatch

### Bedroom One

Double glazed window to rear, radiator.

### Bedroom Two

Double glazed window to front, radiator.

#### **Bedroom Three**

Double glazed window to rear, cupboard housing boiler.

#### **Bathroom**

Low level WC, panelled bath with shower over, sink vanity unit, double glazed window to front.