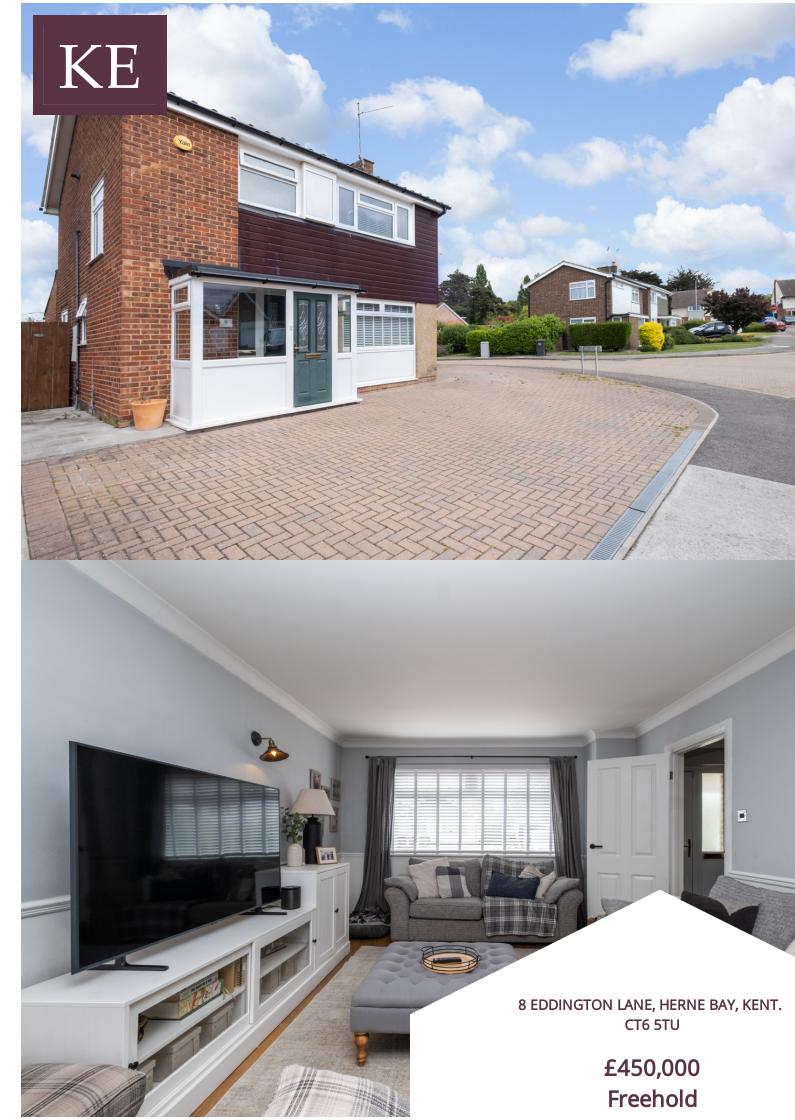

# **ABOUT THE PROPERTY**

A good size family home offering a large driveway providing ample off street parking and detached garage. Positioned on a great size plot offering plenty of flexibility an internal viewing is highly recommended to see what this ideal family home has to offer. Lovingly updated by the current owner, the lounge is a good size leading to the L shaped kitchen/diner. There is a downstairs cloakroom, a fully fitted kitchen and diner to the ground floor and three good sized bedrooms and family bathroom on the first floor. A detached garage and driveway at the rear with access to the garden makes things convenient if you have more than one vehicle plus being located on a corner there is plenty of scope to extend (with usual planning consents).

# Driveway

Blocked paved driveway providing ample off road parking.