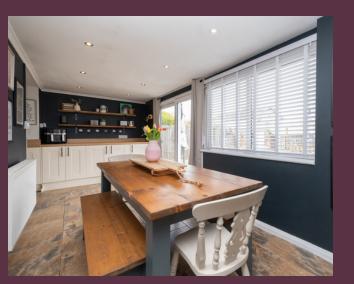

### **Dining Room**

22' 0"  $\bar{x}$  7' 5" (6.71m x 2.26m) Double glazed window to rear, radiator.