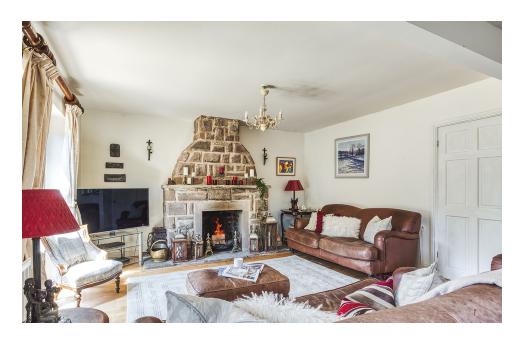

## PROPERTY DESCRIPTION

\*\* GUIDE PRICE £550,000 - £600,000 \*\*

Derbyshire Properties are delighted to present this stunning 29 year old stone detached cottage located in a highly sought-after village of Holloway near Matlock. The property offers a wealth of character and charm throughout and is located within a semi rural area with superb countryside views.

The property briefly comprises of: reception hall, utility/cloakroom, living room, sitting room/bedroom and breakfast kitchen to the first floor. To the second floor there are four bedrooms with the master bedroom having a beautiful ensuite shower facility and walk in wardrobe as well as a well appointed family bathroom suite. We recommend an early internal inspection to avoid disappointment of this true rarity hitting the open market.