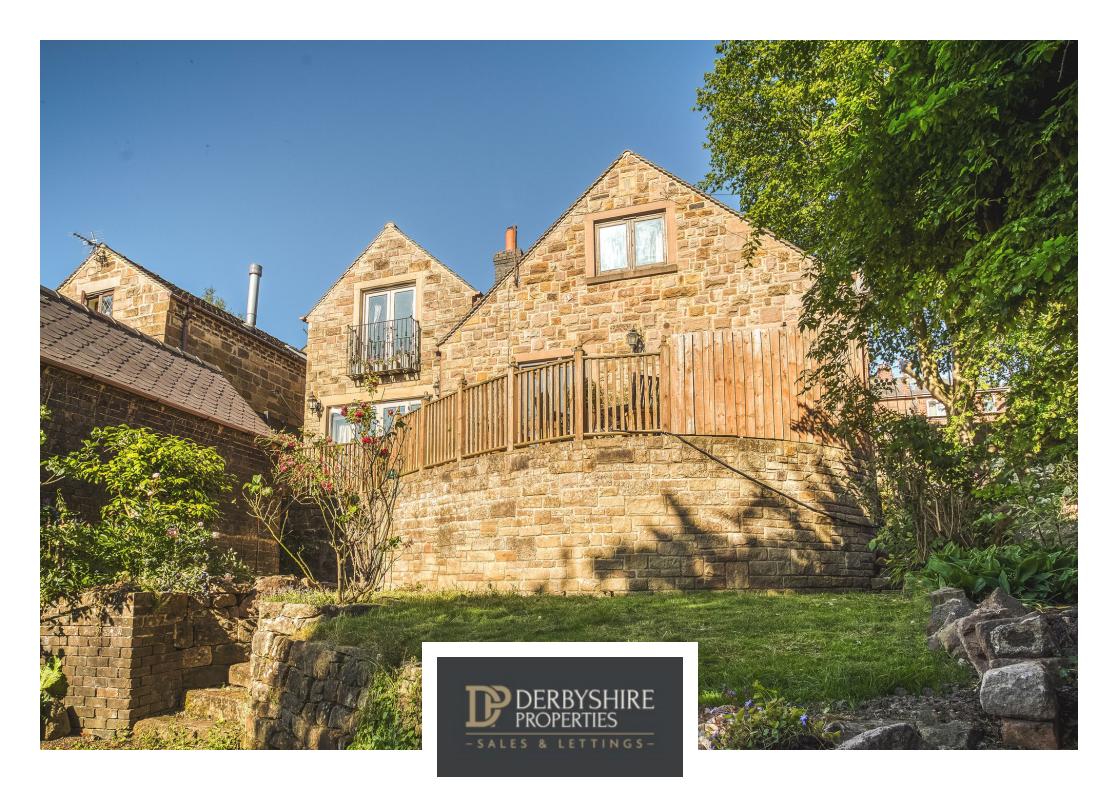

## PROPERTY DESCRIPTION

\*\* GUIDE PRICE £550,000 - £600,000 \*\*

Derbyshire Properties are delighted to present this stunning 29 year old stone detached cottage located in a highly sought-after village of Holloway near Matlock. The property offers a wealth of character and charm throughout and is located within a semi rural area with superb countryside views.

The property briefly comprises of: reception hall, utility/cloakroom, living room, sitting room/bedroom and breakfast kitchen to the first floor. To the second floor there are four bedrooms with the master bedroom having a beautiful ensuite shower facility and walk in wardrobe as well as a well appointed family bathroom suite. We recommend an early internal inspection to avoid disappointment of this true rarity hitting the open market.