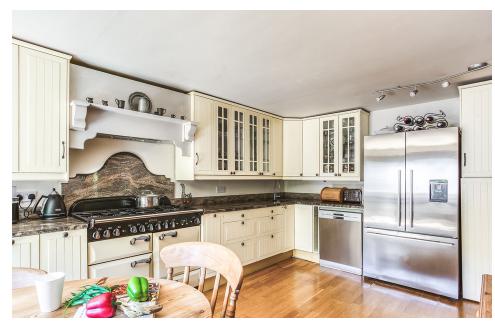

The property briefly comprises of: reception hall, utility/cloakroom, living room, sitting room/bedroom and breakfast kitchen to the first floor. To the second floor there are four bedrooms with the master bedroom having a beautiful ensuite shower facility and walk in wardrobe as well as a well appointed family bathroom suite. We recommend an early internal inspection to avoid disappointment of this true rarity hitting the open market.