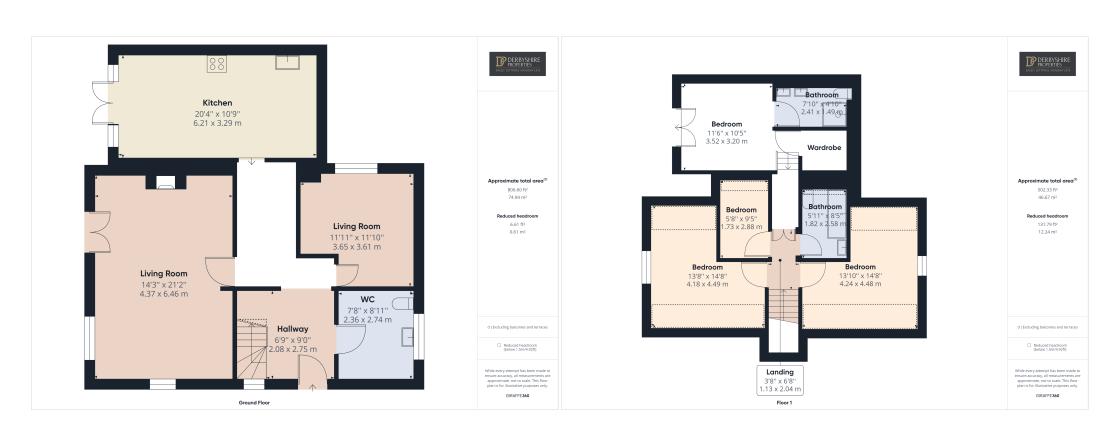

The property briefly comprises of: reception hall, utility/cloakroom, living room, sitting room/bedroom and breakfast kitchen to the first floor. To the second floor there are four bedrooms with the master bedroom having a beautiful ensuite shower facility and walk in wardrobe as well as a well appointed family bathroom suite. We recommend an early internal inspection to avoid disappointment of this true rarity hitting the open market.