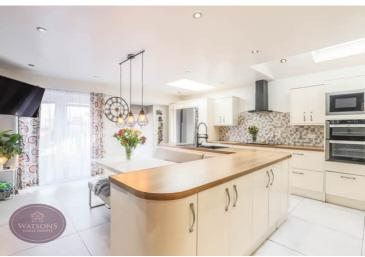

### **Dining Kitchen**

5.59m x 5.01m (18' 4" x 16' 5") A range of matching high gloss wall & base units, integrated appliances to include: waist height oven, grill & microwave, 90cm induction hob, dishwasher and wine cooler. L shaped central island offering further storage space with integrated sink & drainer unit with flexi tap. Ceiling spotlights, feature lights, tiled flooring with under floor heating, 2 velux windows, 2 hardwired ethernet points, radiator and French doors leading to the rear garden, stable door to the side and open to bedroom 4/study.