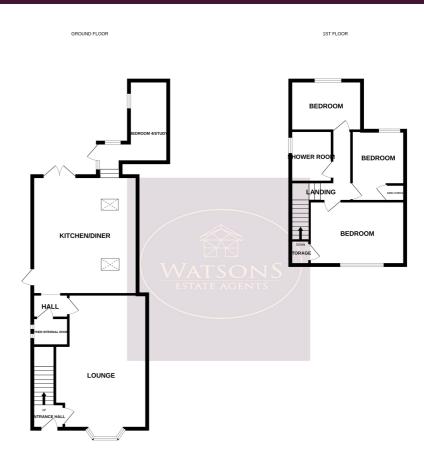

# **Ground Floor**

# **Entrance Hall**

Composite entrance door to the front, stairs to the first floor, radiator and door to the lounge.

# Lounge

6.83m into the bay x 4.41m (22' 5" x 14' 6") UPVC double glazed bay window to the front, solid wood feature TV wall, 2 radiators and door to the inner hall.

# Inner Hall

Door to the WC/Utility room. Open to the dining kitchen.

## **WC/Utility**

WC, vanity sink unit, plumbing for washing machine, obscured uPVC double glazed window to the side and radiator.

### **Dining Kitchen**

5.59m x 5.01m (18' 4" x 16' 5") A range of matching high gloss wall & base units, integrated appliances to include: waist height oven, grill & microwave, 90cm induction hob, dishwasher and wine cooler. L shaped central island offering further storage space with integrated sink & drainer unit with flexi tap. Ceiling spotlights, feature lights, tiled flooring with under floor heating, 2 velux windows, 2 hardwired ethernet points, radiator and French doors leading to the rear garden, stable door to the side and open to bedroom 4/study.

## **Bedroom 4/Study**

4.07m x 1.91m (13' 4" x 6' 3") Obscured uPVC double glazed window to the side, wood effect laminate flooring and radiator.

Whits every attempt has been made to ensure the accuracy of the floorpian contained here, measurements of doors, windows, norms and any other thems are approximate and no responsibility is laken for any omission or mis-statement. This plan is for illustrative purposes only and should be used as such by any rospective purchaser. The services, systems and appliances shown have not been tested and no guarantee as to their operability or efficiency can be given.

# **First Floor**

# Landing

Access to the attic (with power), radiator and doors to bedrooms 1, 2 & 3 and bathroom.

### **Bedroom 1**

4.46m x 3.05m (14' 8" x 10' 0") UPVC double glazed window to the front, built in wardrobe and radiator.

#### Bedroom 2

3.28m x 2.59m (10' 9" x 8' 6") UPVC double glazed window to the rear, radiator and airing cupboard housing the combination boiler.

# **Bedroom 3**

3.23m x 2.38m (10' 7" x 7' 10") UPVC double glazed window to the rear and radiator.

### **Bathroom**

3 piece suite in white comprising WC, floating vanity sink unit and walk in shower with dual rainfall effect shower. Chrome heated towel rail, obscured uPVC double glazed window to the side, ceiling spotlights and extractor fan.