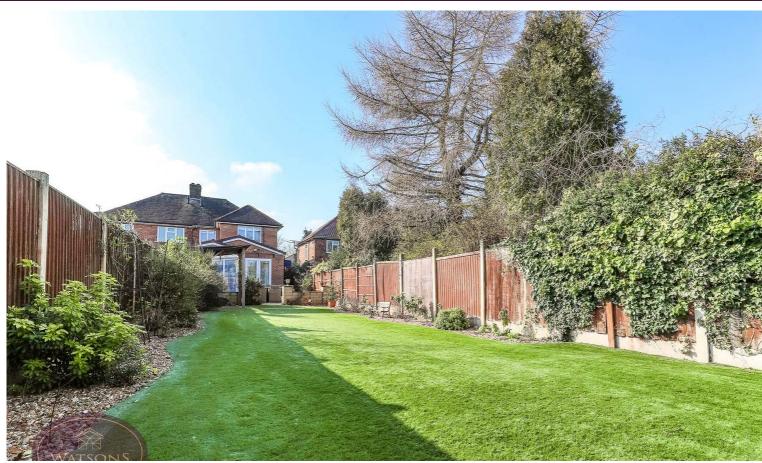

### Outside

To the front of the property is a tarmacadam driveway providing ample off road parking. The rear garden offers a good level of privacy with open views and comprises a paved patio, artificial lawn, covered pergola, flower bed borders with a range of plants & shrubs, timber built shed and outhouse measuring 6.06m x 3.92m with power. The garden is enclosed by timber fencing to the perimeter with gated access to the side.