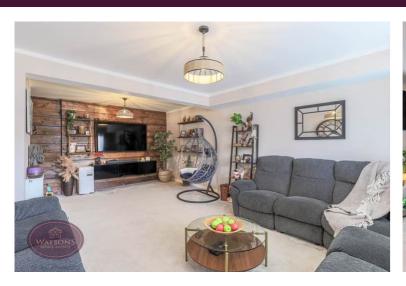

# Lounge

6.83m into the bay x 4.41m (22' 5" x 14' 6") UPVC double glazed bay window to the front, solid wood feature TV wall, 2 radiators and door to the inner hall.