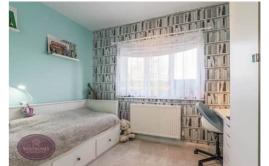

### **Bedroom 1**

4.46m x 3.05m (14' 8" x 10' 0") UPVC double glazed window to the front, built in wardrobe and radiator.

#### Bedroom 2

3.28m x 2.59m (10' 9" x 8' 6") UPVC double glazed window to the rear, radiator and airing cupboard housing the combination boiler.

# **Bedroom 3**

3.23m x 2.38m (10' 7" x 7' 10") UPVC double glazed window to the rear and radiator.