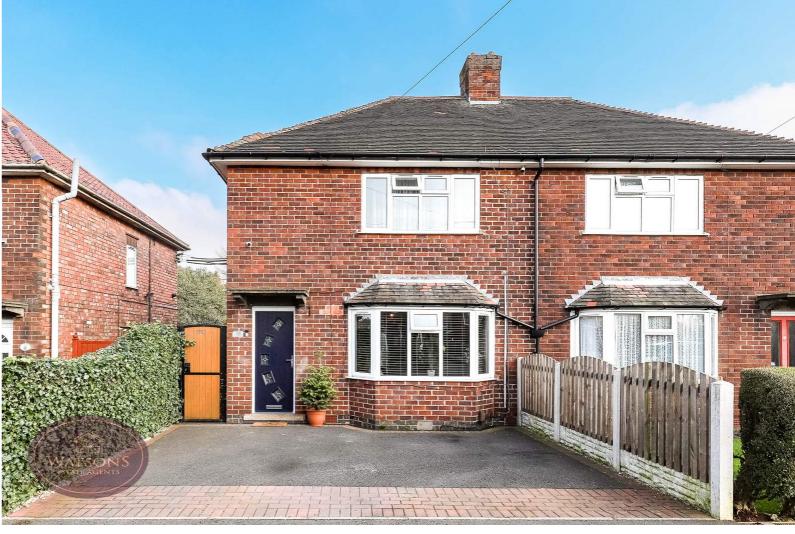

Park Avenue, Kimberley, NG16 2PW

£280,000

Ref - 27343615

• Extended Semi Detached Home

- 4 Bedrooms
- · Generous Dining Kitchen
- Downstairs WC & Utility Room
- · Private Rear Garden With Views
- Driveway
- Popular Residential Location
- Favoured School Catchments

Our Seller says....

\*\*\* MORE THAN MEETS THE EYE! \*\*\* This amazing semi sits on a quiet cul-de-sac in the popular Swingate area of Kimberley. EXTENDED to provide 4 bedrooms, generous open plan kitchen, utility & downstairs wc, it gives much more than you might expect. In brief, the accommodation comprises: entrance hall, lounge, inner hall to utility/wc, dining kitchen, study/bedroom 4, upstairs landing to the 4 bedrooms and family bathroom. Outside, there is a great lawned garden to the rear which enjoys a high level of privacy and is very easy maintenance with artificial lawn - perfect for Summer socialising. The quiet location gives the best of both worlds with a park and beautiful countryside nearby, but also easy access to a wealth of amenities in Kimberley Town Centre, whilst families will appreciate the favoured school catchments. Call our sales team now to arrange a viewing.

### Outside

To the front of the property is a tarmacadam driveway providing ample off road parking. The rear garden offers a good level of privacy with open views and comprises a paved patio, artificial lawn, covered pergola, flower bed borders with a range of plants & shrubs, timber built shed and outhouse measuring 6.06m x 3.92m with power. The garden is enclosed by timber fencing to the perimeter with gated access to the side.