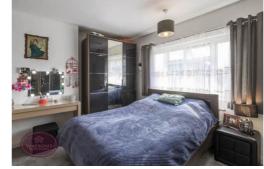

### **Bedroom 1**

4.46m x 3.05m (14' 8" x 10' 0") UPVC double glazed window to the front, built in wardrobe and radiator.

#### Bedroom 2

3.28m x 2.59m (10' 9" x 8' 6") UPVC double glazed window to the rear, radiator and airing cupboard housing the combination boiler.

# **Bedroom 3**

3.23m x 2.38m (10' 7" x 7' 10") UPVC double glazed window to the rear and radiator.