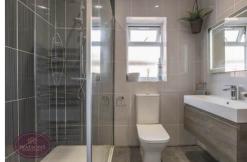

### **Bathroom**

3 piece suite in white comprising WC, floating vanity sink unit and walk in shower with dual rainfall effect shower. Chrome heated towel rail, obscured uPVC double glazed window to the side, ceiling spotlights and extractor fan.