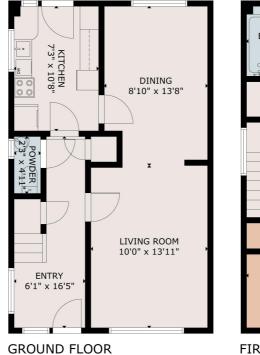

The accommodation, which has been well-kept by the previous owner, briefly comprises entrance hall, cloakroom/wc, living room/dining room, fitted kitchen, three bedrooms and a family bathroom. The property further benefits from gas central heating, Upvc double glazing, off-road parking and a detached garage.

The large plot provides both space and privacy, perfect for anyone looking to put down roots in a peaceful yet well-connected community.

Offered to the market with no chain and vacant possession.

GROSS INTERNAL AREA
TOTAL: 918 sq.ft
GROUND FLOOR: 459 sq.ft
SIZE AND DIMENSIONS ARE APPROXIMATE ACTUAL MAY VARY