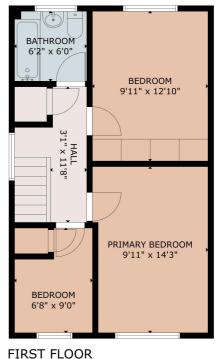

The accommodation, which has been well-kept by the previous owner, briefly comprises entrance hall, cloakroom/wc, living room/dining room, fitted kitchen, three bedrooms and a family bathroom. The property further benefits from gas central heating, Upvc double glazing, off-road parking and a detached garage.

The large plot provides both space and privacy, perfect for anyone looking to put down roots in a peaceful yet well-connected community.

Offered to the market with no chain and vacant possession.

GROSS INTERNAL AREA
TOTAL: 918 sq.ft
GROUND FLOOR: 459 sq.ft
SIZE AND DIMENSIONS ARE APPROXIMATE ACTUAL MAY VARY