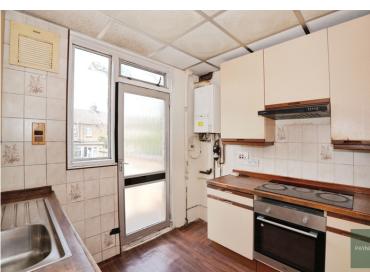

## **Ground Floor Flat**

Reception Room: 16' 11" x 12' 5" (5.16m x

3.78m)

Bedroom: 13' 7" x 11' 7" (4.14m x 3.53m)

Kitchen/Diner: 12' 0" x 11' 8" (3.66m x

3.56m)

Utility Room: 5' 10" x 8' 0" (1.78m x 2.44m)

## **FIRST FLOOR FLAT**

Reception Room: 12' 6" x 13' 8" (3.81m x

4.17m)

Bedroom: 13' 7" x 9' 10" (4.14m x 3.00m) Bedroom: 12' 6" x 9' 9" (3.81m x 2.97m) Kitchen: 9' 1" x 8' 7" (2.77m x 2.62m)

**Bathroom** 