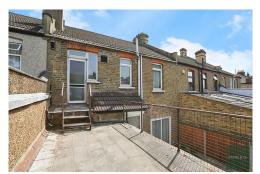

- Potential to reinstate as a single-family home (subject to planning permission)
- Vacant possession & no onward chain
- Communal garden with access from both flats
- Two self-contained flats (1-bedroom ground floor & 2-bedroom first floor)
- Scope to extend (subject to planning permission)
- Off-street parking
- Roof terrace (first floor flat)

Terrace: 14' 11" x 8' 7" (4.55m x 2.62m)

**External** 

**Off Street Parking** 

**Communal Rear Garden** 