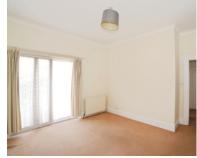

## **Ground Floor Flat**

Reception Room: 16' 11" x 12' 5" (5.16m x

3.78m)

Bedroom: 13' 7" x 11' 7" (4.14m x 3.53m)

Kitchen/Diner: 12' 0" x 11' 8" (3.66m x

3.56m)

Utility Room: 5' 10" x 8' 0" (1.78m x 2.44m)

## **FIRST FLOOR FLAT**

Reception Room: 12' 6" x 13' 8" (3.81m x

4.17m)

Bedroom: 13' 7" x 9' 10" (4.14m x 3.00m) Bedroom: 12' 6" x 9' 9" (3.81m x 2.97m) Kitchen: 9' 1" x 8' 7" (2.77m x 2.62m)

**Bathroom** 