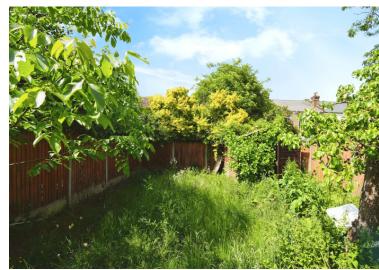

Terrace: 14' 11" x 8' 7" (4.55m x 2.62m)

**External** 

**Off Street Parking** 

**Communal Rear Garden** 