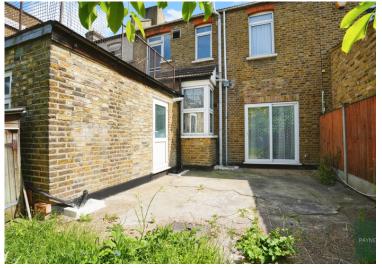

Terrace: 14' 11" x 8' 7" (4.55m x 2.62m)

**External** 

**Off Street Parking** 

**Communal Rear Garden** 