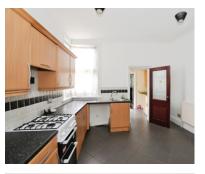

## **Ground Floor Flat**

Reception Room: 16' 11" x 12' 5" (5.16m x

3.78m)

Bedroom: 13' 7" x 11' 7" (4.14m x 3.53m)

Kitchen/Diner: 12' 0" x 11' 8" (3.66m x

3.56m)

Utility Room: 5' 10" x 8' 0" (1.78m x 2.44m)

## **FIRST FLOOR FLAT**

Reception Room: 12' 6" x 13' 8" (3.81m x

4.17m)

Bedroom: 13' 7" x 9' 10" (4.14m x 3.00m) Bedroom: 12' 6" x 9' 9" (3.81m x 2.97m) Kitchen: 9' 1" x 8' 7" (2.77m x 2.62m)

**Bathroom** 