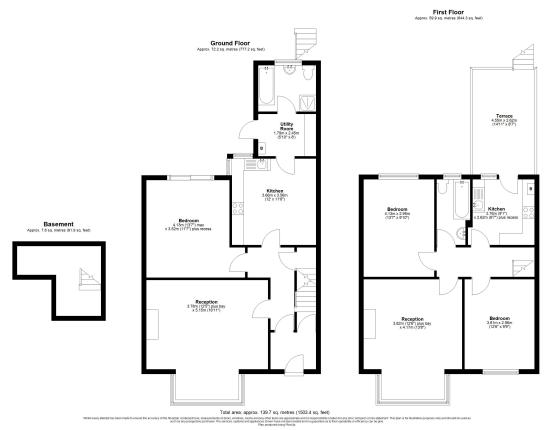

## **Ground Floor Flat**

Reception Room: 16' 11" x 12' 5" (5.16m x

3.78m)

Bedroom: 13' 7" x 11' 7" (4.14m x 3.53m)

Kitchen/Diner: 12' 0" x 11' 8" (3.66m x

3.56m)

Utility Room: 5' 10" x 8' 0" (1.78m x 2.44m)

Bathroom Basement

## **FIRST FLOOR FLAT**

Reception Room: 12' 6" x 13' 8" (3.81m x

4.17m)

Bedroom: 13' 7" x 9' 10" (4.14m x 3.00m) Bedroom: 12' 6" x 9' 9" (3.81m x 2.97m) Kitchen: 9' 1" x 8' 7" (2.77m x 2.62m)

**Bathroom** 

Terrace: 14' 11" x 8' 7" (4.55m x 2.62m)

**External** 

**Off Street Parking** 

**Communal Rear Garden** 