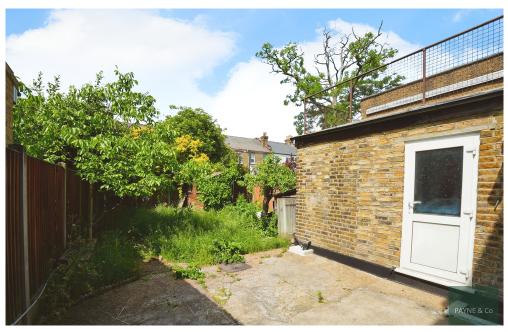

- Potential to reinstate as a single-family home (subject to planning permission)
- Vacant possession & no onward chain
- Communal garden with access from both flats
- Two self-contained flats (1-bedroom ground floor & 2-bedroom first floor)
- Scope to extend (subject to planning permission)
- Off-street parking
- Roof terrace (first floor flat)

Terrace: 14' 11" x 8' 7" (4.55m x 2.62m)

**External** 

**Off Street Parking** 

**Communal Rear Garden** 