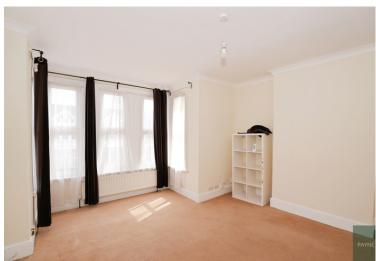

## **Ground Floor Flat**

Reception Room: 16' 11" x 12' 5" (5.16m x

3.78m)

Bedroom: 13' 7" x 11' 7" (4.14m x 3.53m)

Kitchen/Diner: 12' 0" x 11' 8" (3.66m x

3.56m)

Utility Room: 5' 10" x 8' 0" (1.78m x 2.44m)

## **FIRST FLOOR FLAT**

Reception Room: 12' 6" x 13' 8" (3.81m x

4.17m)

Bedroom: 13' 7" x 9' 10" (4.14m x 3.00m) Bedroom: 12' 6" x 9' 9" (3.81m x 2.97m) Kitchen: 9' 1" x 8' 7" (2.77m x 2.62m)

**Bathroom** 