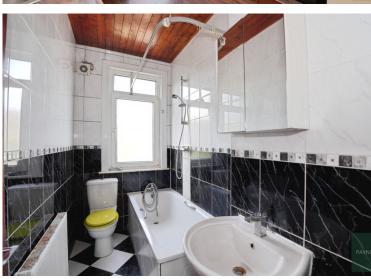

Bathroom Basement

## **FIRST FLOOR FLAT**

Reception Room: 12' 6" x 13' 8" (3.81m x

4.17m)

Bedroom: 13' 7" x 9' 10" (4.14m x 3.00m) Bedroom: 12' 6" x 9' 9" (3.81m x 2.97m) Kitchen: 9' 1" x 8' 7" (2.77m x 2.62m)

**Bathroom** 