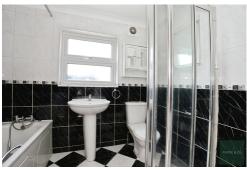

Bathroom Basement

## **FIRST FLOOR FLAT**

Reception Room: 12' 6" x 13' 8" (3.81m x

4.17m)

Bedroom: 13' 7" x 9' 10" (4.14m x 3.00m) Bedroom: 12' 6" x 9' 9" (3.81m x 2.97m) Kitchen: 9' 1" x 8' 7" (2.77m x 2.62m)

**Bathroom** 