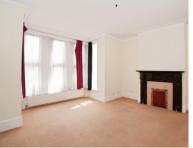

## **Ground Floor Flat**

Reception Room: 16' 11" x 12' 5" (5.16m x

3.78m)

Bedroom: 13' 7" x 11' 7" (4.14m x 3.53m)

Kitchen/Diner: 12' 0" x 11' 8" (3.66m x

3.56m)

Utility Room: 5' 10" x 8' 0" (1.78m x 2.44m)

## **FIRST FLOOR FLAT**

Reception Room: 12' 6" x 13' 8" (3.81m x

4.17m)

Bedroom: 13' 7" x 9' 10" (4.14m x 3.00m) Bedroom: 12' 6" x 9' 9" (3.81m x 2.97m) Kitchen: 9' 1" x 8' 7" (2.77m x 2.62m)

**Bathroom** 