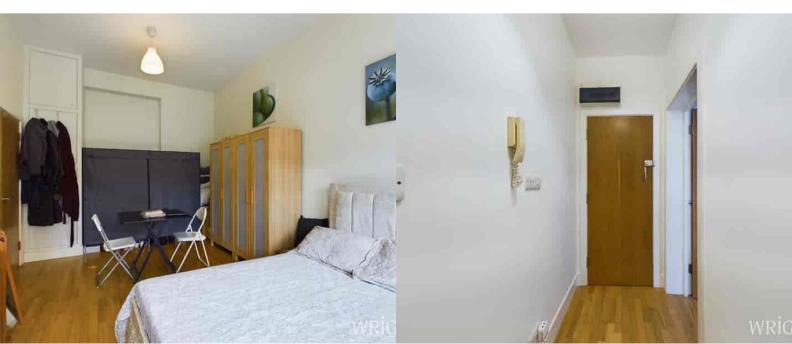

### **COMMUNAL ENTRANCE**

Security intercom access. Carpeted stairwells, access to the bin area.

### **APARTMENT ENTRANCE**

#### **STUDIO**

A spacious combined sleeping/ living area. Window to the rear elevation.