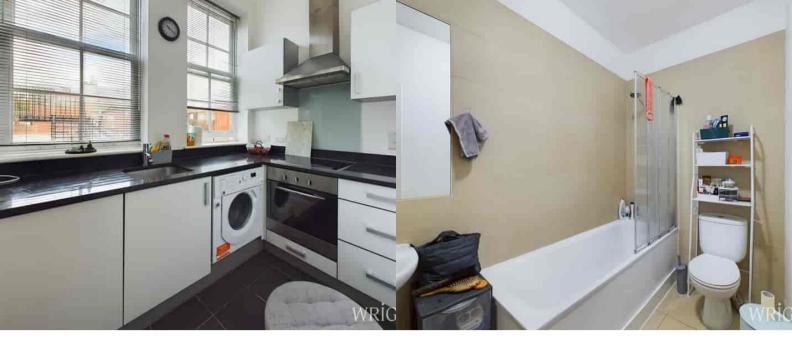

## **KITCHEN**

Separate to the living area, incorporating a range of wall and base units, granite worktops and fitted appliances. Window to the rear elevation.

### **BATHROOM**

Three piece suite comprising panel bath with shower over. Low level w/c and pedestal sink. Part tiled walls and extractor for ventilation.