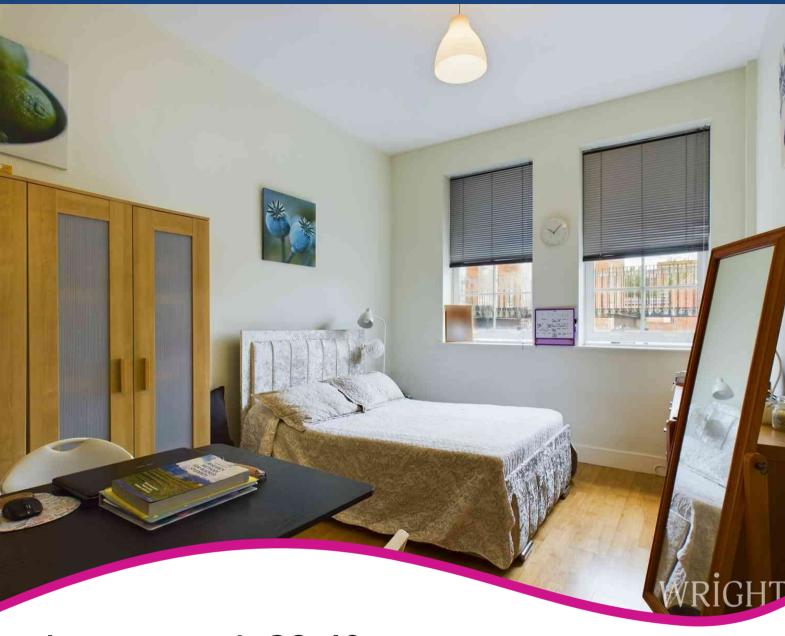

#### **STUDIO**

A spacious combined sleeping/ living area. Window to the rear elevation.