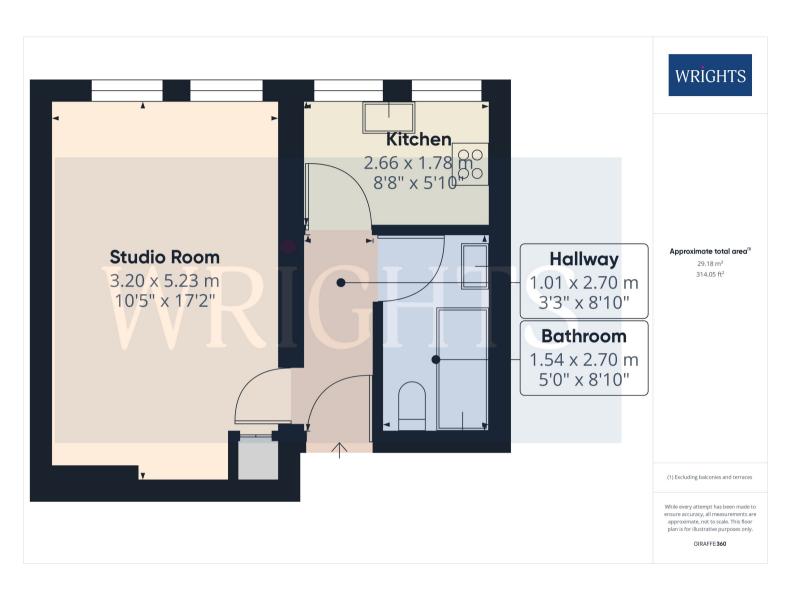

#### **STUDIO**

A spacious combined sleeping/ living area. Window to the rear elevation.

## **KITCHEN**

Separate to the living area, incorporating a range of wall and base units, granite worktops and fitted appliances. Window to the rear elevation.

### **BATHROOM**

Three piece suite comprising panel bath with shower over. Low level w/c and pedestal sink. Part tiled walls and extractor for ventilation.