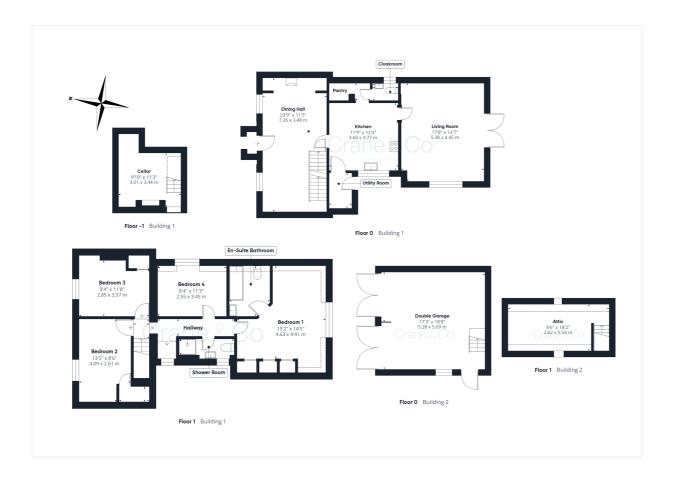

## Room Sizes

Entrance

Dining Hall - 23' 9" x 11' 5"

Kitchen - 12' 4" x 11' 9"

Pantry

Utility Room

Cloakroom

Living Room - 17' 8" x 14' 7"

Bedroom 1 - 15' 2" x 14' 5"

En Suite Bathroom

Bedroom 2 - 13' 5" x 8' 6"

Bedroom 3 - 11' 8" x 9' 4"

Bedroom 4 - 11' 3" x 8' 4"

Shower Room

Attic - 18' 2" x 8' 6"

Cellar - 11' 3" x 9' 10"

Double Garage - 18' 8" x 17' 3"

₽■14 Bedroom = 2 Bathroom = 2 Reception

Crane & Co

Crane & Co

Crane & Co