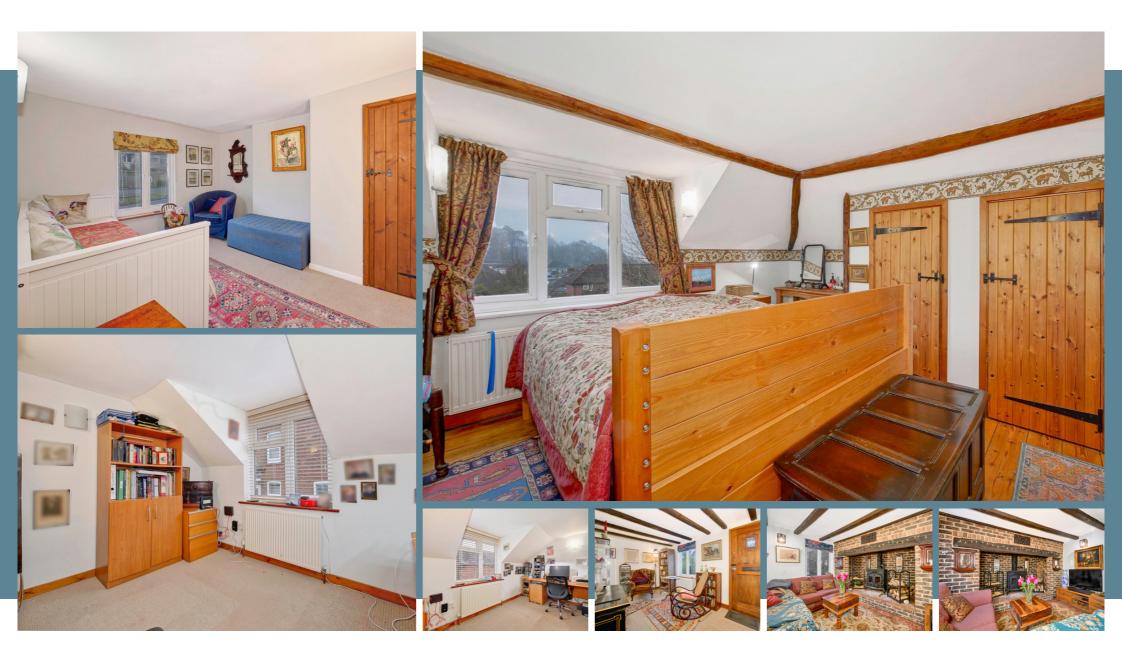

This delightful cottage combines traditional charm with modern comfort. With a 2 storey extension at the rear, everything that you'd expect in a modern home can be found here with a selection of original features that so many people love. The kitchen serves as the heart of the home with a reception room on either side of it. A characterful dining hall sits at the front of the house with its inglenook fire place pride of place whilst the living room is to the rear providing access to the garden. Upstairs, the extension means that there are now 4 bedrooms and even and en-suite shower room off of the master bedroom in addition to the family bathroom and a ground floor W/C. From the living room you step out in to the garden which is initially a patio leading to an area of lawn. Just the right amount of space whether you are green fingered or just want somewhere to relax. A long private driveway sits alongside the house leading to a double garage at the end, perfect for those that like to tinker. This cottage is an exceptional home, ideal for those seeking both comfort and character.

Bedroom 1 - 15' 2" x 14' 5"

En Suite Bathroom

Bedroom 2 - 13' 5" x 8' 6"

Bedroom 3 - 11' 8" x 9' 4"

Bedroom 4 - 11' 3" x 8' 4"

Shower Room

Attic - 18' 2" x 8' 6"

Cellar - 11' 3" x 9' 10"