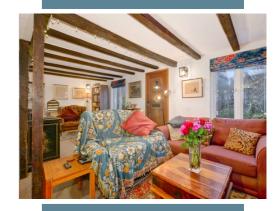

This delightful cottage combines traditional charm with modern comfort. With a 2 storey extension at the rear, everything that you'd expect in a modern home can be found here with a selection of original features that so many people love. The kitchen serves as the heart of the home with a reception room on either side of it. A characterful dining hall sits at the front of the house with its inglenook fire place pride of place whilst the living room is to the rear providing access to the garden. Upstairs, the extension means that there are now 4 bedrooms and even and en-suite shower room off of the master bedroom in addition to the family bathroom and a ground floor W/C. From the living room you step out in to the garden which is initially a patio leading to an area of lawn. Just the right amount of space whether you are green fingered or just want somewhere to relax. A long private driveway sits alongside the house leading to a double garage at the end, perfect for those that like to tinker. This cottage is an exceptional home, ideal for those seeking both comfort and character.

## Room Sizes

Entrance

Dining Hall - 23' 9" x 11' 5"

Kitchen - 12' 4" x 11' 9"

Pantry

Utility Room

Cloakroom

Living Room - 17' 8" x 14' 7"