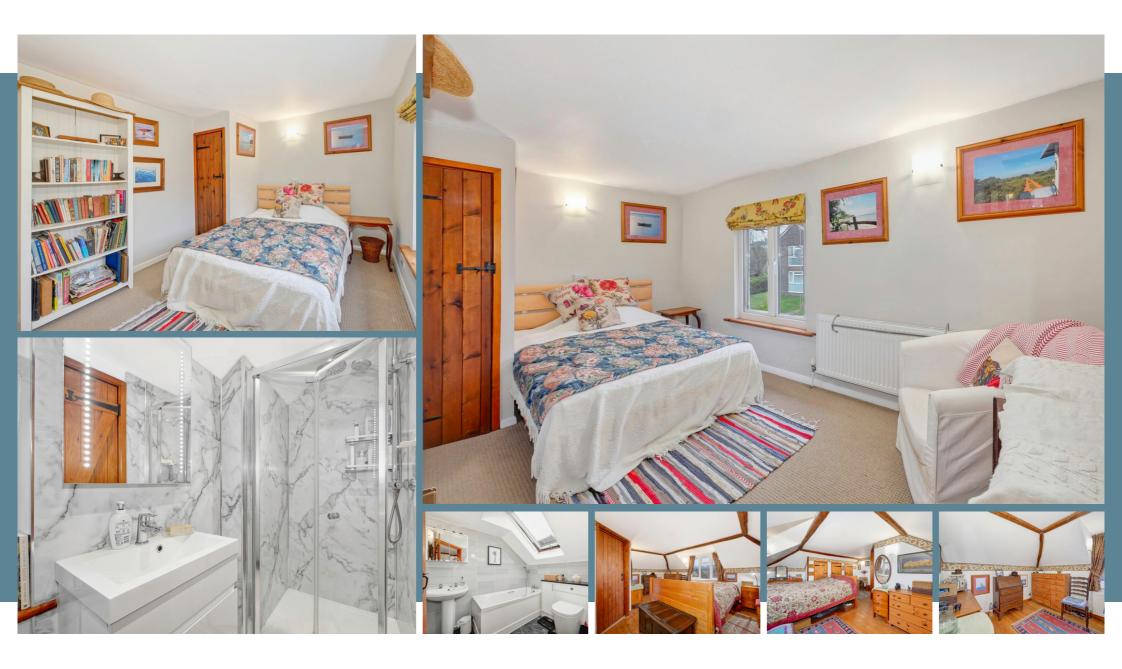

This delightful cottage combines traditional charm with modern comfort. With a 2 storey extension at the rear, everything that you'd expect in a modern home can be found here with a selection of original features that so many people love. The kitchen serves as the heart of the home with a reception room on either side of it. A characterful dining hall sits at the front of the house with its inglenook fire place pride of place whilst the living room is to the rear providing access to the garden. Upstairs, the extension means that there are now 4 bedrooms and even and en-suite shower room off of the master bedroom in addition to the family bathroom and a ground floor W/C. From the living room you step out in to the garden which is initially a patio leading to an area of lawn. Just the right amount of space whether you are green fingered or just want somewhere to relax. A long private driveway sits alongside the house leading to a double garage at the end, perfect for those that like to tinker. This cottage is an exceptional home, ideal for those seeking both comfort and character.

Bedroom 1 - 15' 2" x 14' 5"

En Suite Bathroom

Bedroom 2 - 13' 5" x 8' 6"

Bedroom 3 - 11' 8" x 9' 4"

Bedroom 4 - 11' 3" x 8' 4"

Shower Room

Attic - 18' 2" x 8' 6"

Cellar - 11' 3" x 9' 10"