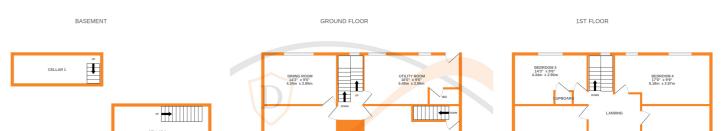

LOUNGE 18'0" x 14'0" 5.49m x 4.27m

KITCHEN/DINER 17'3" x 13'9" 5.26m x 4.20m BEDROOM 2 17'3" x 9'0" 5.26m x 2.74m

BATHROOM 9'1" x 7'3" 2.76m x 2.22m

BEDROOM 1 17'3" x 14'3" 5.26m x 4.34m

Whilst every attempt has been made to ensure the accuracy of the floorplan contained here, measurements of doors, windows, rooms and any other items are approximate and no responsibility is taken for any error, omission or mis-statement. This plan is for illustrative purposes only and should be used as such by any rospective purchaser. The services, systems and appliances shown have not been tested and no guarantee as to their operability or efficiency can be given. Made with Metropix & 2025.