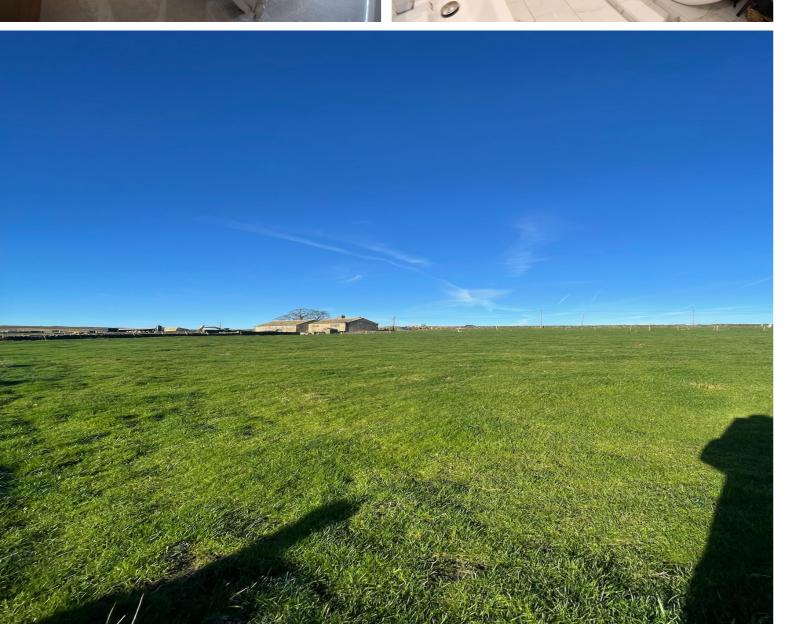

## **FULL DESCRIPTION**

Viewing is essential to fully appreciate this stunning grade II listed four bedroom farmhouse situated in this idyllic semi-rural location on a generous size plot spanning approximately three acres. The property, which dates back to the 18th century, offers a wealth of charm having a fantastic mix of period features along with quality modern fittings. The spacious accommodation comprises of an entrance hall, a fabulous dining kitchen having a range of high quality bas and wall mounted units, Granite work top surfaces, integrated appliances to include fridge, freezer, oven, hob and dishwasher, stone flagged flooring, window seat and a radiator. The dining room has double glazed mullion windows to the rear and a feature fireplace. The spacious lounge is a real feature of this property having character ceiling beams, a multi-fuel burning stove in feature fireplaced with stone arch and brick hearth, access to a storage cellar with vaulted ceiling. There is a separate utility room giving access to a separate WC, an inner hallway with features stonework and access to a second storage cellar with vaulted ceiling. To the first floor there are four double bedrooms, two of which have en-suite shower rooms. The house bathroom has a free standing bath, wash hand basin, WC. Externally the property is situated on a large plot spanning approximately three acres, having ample parking and fantastic countryside views. Air source heat pump, EPC rating is C.