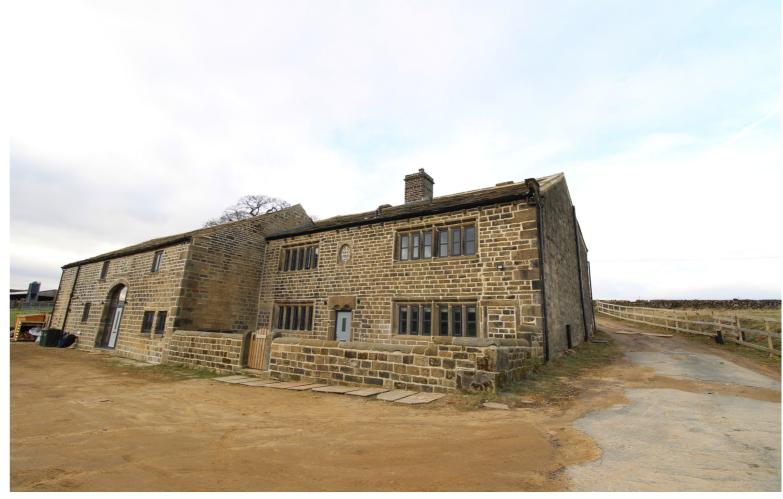

## **SUMMARY**

\*\*A TRULY STUNNING GRADE II LISTED 4 BEDROOM FARM HOUSE, IDYLLIC SEMI-RURAL POSITION ON A GENEROUS PLOT SPANNING APPROXIMATELY 3 ACRES!!\*\* Having 2 reception rooms, 3 bathrooms, fabulous period features mixed with quality modern fittings, ample parking, fantastic views, air source heat pump - VIEWING ESSENTIAL TO FULLY APPRECIATE!! EPC rating is C.

## **FULL DESCRIPTION**

Viewing is essential to fully appreciate this stunning grade II listed four bedroom farmhouse situated in this idyllic semi-rural location on a generous size plot spanning approximately three acres. The property, which dates back to the 18th century, offers a wealth of charm having a fantastic mix of period features along with quality modern fittings. The spacious accommodation comprises of an entrance hall, a fabulous dining kitchen having a range of high quality bas and wall mounted units, Granite work top surfaces, integrated appliances to include fridge, freezer, oven, hob and dishwasher, stone flagged flooring, window seat and a radiator. The dining room has double glazed mullion windows to the rear and a feature fireplace. The spacious lounge is a real feature of this property having character ceiling beams, a multi-fuel burning stove in feature fireplaced with stone arch and brick hearth, access to a storage cellar with vaulted ceiling. There is a separate utility room giving access to a separate WC, an inner hallway with features stonework and access to a second storage cellar with vaulted ceiling. To the first floor there are four double bedrooms, two of which have en-suite shower rooms. The house bathroom has a free standing bath, wash hand basin, WC. Externally the property is situated on a large plot spanning approximately three acres, having ample parking and fantastic countryside views. Air source heat pump, EPC rating is C.