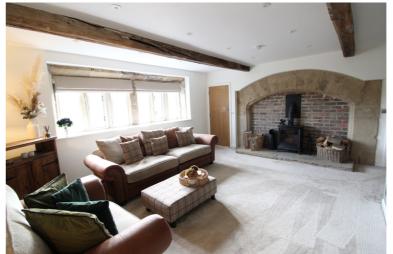

## **FULL DESCRIPTION**

Viewing is essential to fully appreciate this stunning grade II listed four bedroom farmhouse situated in this idyllic semi-rural location on a generous size plot spanning approximately three acres. The property, which dates back to the 18th century, offers a wealth of charm having a fantastic mix of period features along with quality modern fittings. The spacious accommodation comprises of an entrance hall, a fabulous dining kitchen having a range of high quality bas and wall mounted units, Granite work top surfaces, integrated appliances to include fridge, freezer, oven, hob and dishwasher, stone flagged flooring, window seat and a radiator. The dining room has double glazed mullion windows to the rear and a feature fireplace. The spacious lounge is a real feature of this property having character ceiling beams, a multi-fuel burning stove in feature fireplaced with stone arch and brick hearth, access to a storage cellar with vaulted ceiling. There is a separate utility room giving access to a separate WC, an inner hallway with features stonework and access to a second storage cellar with vaulted ceiling. To the first floor there are four double bedrooms, two of which have en-suite shower rooms. The house bathroom has a free standing bath, wash hand basin, WC. Externally the property is situated on a large plot spanning approximately three acres, having ample parking and fantastic countryside views. Air source heat pump, EPC rating is C.