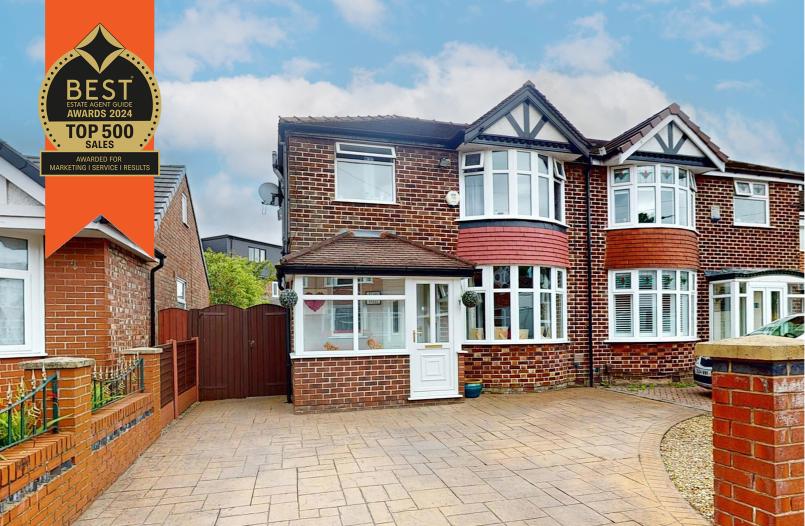

1 BATHROOM

3 BEDROOMS

**3 RECEPTIONS** 

EPC GRADE:- D

OFFERS OVER £360,000

LINDALE AVENUE

URMSTON

ſ

## Lindale Avenue, Urmston, M41 5SB

\*\* QUIET RESIDENTIAL CUL-DE-SAC \*\* - \*\*SOUTHERLY FACING REAR GARDEN\*\* - VITALSPACE ESTATE AGENTS are delighted to offer for sale this well appointed THREE BEDROOM semi detached family residence situated on a peaceful Urmston cul de sac. In brief the accommodation comprises entrance porch, welcoming hallway, bay fronted living room, a spacious dining room and a 19ft kitchen. A uPVC conservatory can be accessed via the dining room and completes the ground floor accommodation. Stairs rise to the first floor level where a shaped landing provides entry into three well proportioned bedrooms and three piece bathroom suite. The property is warmed by gas central heating & is uPVC double glazed. Externally to the front of the property there is a printed concrete driveway providing ample off road parking. To the rear, which enjoys a southerly aspect, there is a paved patio area, gravelled area and lawned garden, all of which is fenced for privacy. This property is conveniently situated within easy reach of Urmston town centre with its excellent range of shops, general services and restaurants. For commuters, the property is positioned within close proximity to the motorway network. Contact VitalSpace Estate Agents for further information or to arrange an internal inspection.