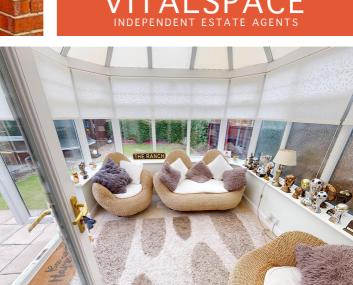

## Lindale Avenue, Urmston, M41 5SB

\*\* QUIET RESIDENTIAL CUL-DE-SAC \*\* - \*\*SOUTHERLY FACING REAR GARDEN\*\* - VITALSPACE ESTATE AGENTS are delighted to offer for sale this well appointed THREE BEDROOM semi detached family residence situated on a peaceful Urmston cul de sac. In brief the accommodation comprises entrance porch, welcoming hallway, bay fronted living room, a spacious dining room and a 19ft kitchen. A uPVC conservatory can be accessed via the dining room and completes the ground floor accommodation. Stairs rise to the first floor level where a shaped landing provides entry into three well proportioned bedrooms and three piece bathroom suite. The property is warmed by gas central heating & is uPVC double glazed. Externally to the front of the property there is a printed concrete driveway providing ample off road parking. To the rear, which enjoys a southerly aspect, there is a paved patio area, gravelled area and lawned garden, all of which is fenced for privacy. This property is conveniently situated within easy reach of Urmston town centre with its excellent range of shops, general services and restaurants. For commuters, the property is positioned within close proximity to the motorway network. Contact VitalSpace Estate Agents for further information or to arrange an internal inspection.

## **Features**

- Three bedrooms
- Extended Semi detached
- Quiet residential cul-de-sac
- Extended fitted kitchen
- uPVC conservatory
- South facing rear garden
- Large paved driveway
- Sought after location
- Ideal family home
- Viewing recommended