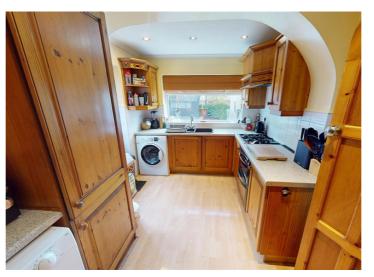

## Lindale Avenue, Urmston, M41 5SB

\*\* QUIET RESIDENTIAL CUL-DE-SAC \*\* - \*\*SOUTHERLY FACING REAR GARDEN\*\* - VITALSPACE ESTATE AGENTS are delighted to offer for sale this well appointed THREE BEDROOM semi detached family residence situated on a peaceful Urmston cul de sac. In brief the accommodation comprises entrance porch, welcoming hallway, bay fronted living room, a spacious dining room and a 19ft kitchen. A uPVC conservatory can be accessed via the dining room and completes the ground floor accommodation. Stairs rise to the first floor level where a shaped landing provides entry into three well proportioned bedrooms and three piece bathroom suite. The property is warmed by gas central heating & is uPVC double glazed. Externally to the front of the property there is a printed concrete driveway providing ample off road parking. To the rear, which enjoys a southerly aspect, there is a paved patio area, gravelled area and lawned garden, all of which is fenced for privacy. This property is conveniently situated within easy reach of Urmston town centre with its excellent range of shops, general services and restaurants. For commuters, the property is positioned within close proximity to the motorway network. Contact VitalSpace Estate Agents for further information or to arrange an internal inspection.