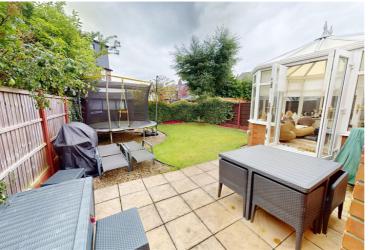

## Lindale Avenue, Urmston, M41 5SB

\*\* QUIET RESIDENTIAL CUL-DE-SAC \*\* - \*\*SOUTHERLY FACING REAR GARDEN\*\* - VITALSPACE ESTATE AGENTS are delighted to offer for sale this well appointed THREE BEDROOM semi detached family residence situated on a peaceful Urmston cul de sac. In brief the accommodation comprises entrance porch, welcoming hallway, bay fronted living room, a spacious dining room and a 19ft kitchen. A uPVC conservatory can be accessed via the dining room and completes the ground floor accommodation. Stairs rise to the first floor level where a shaped landing provides entry into three well proportioned bedrooms and three piece bathroom suite. The property is warmed by gas central heating & is uPVC double glazed. Externally to the front of the property there is a printed concrete driveway providing ample off road parking. To the rear, which enjoys a southerly aspect, there is a paved patio area, gravelled area and lawned garden, all of which is fenced for privacy. This property is conveniently situated within easy reach of Urmston town centre with its excellent range of shops, general services and restaurants. For commuters, the property is positioned within close proximity to the motorway network. Contact VitalSpace Estate Agents for further information or to arrange an internal inspection.

## **Features**

- Three bedrooms
- Extended Semi detached
- Quiet residential cul-de-sac
- Extended fitted kitchen
- uPVC conservatory
- South facing rear garden
- Large paved driveway
- Sought after location
- Ideal family home
- Viewing recommended