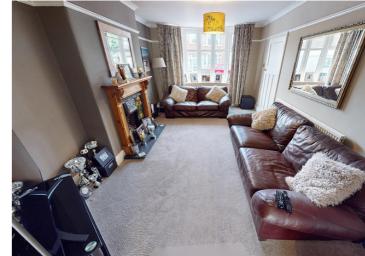

## Lindale Avenue, Urmston, M41 5SB

\*\* QUIET RESIDENTIAL CUL-DE-SAC \*\* - \*\*SOUTHERLY FACING REAR GARDEN\*\* - VITALSPACE ESTATE AGENTS are delighted to offer for sale this well appointed THREE BEDROOM semi detached family residence situated on a peaceful Urmston cul de sac. In brief the accommodation comprises entrance porch, welcoming hallway, bay fronted living room, a spacious dining room and a 19ft kitchen. A uPVC conservatory can be accessed via the dining room and completes the ground floor accommodation. Stairs rise to the first floor level where a shaped landing provides entry into three well proportioned bedrooms and three piece bathroom suite. The property is warmed by gas central heating & is uPVC double glazed. Externally to the front of the property there is a printed concrete driveway providing ample off road parking. To the rear, which enjoys a southerly aspect, there is a paved patio area, gravelled area and lawned garden, all of which is fenced for privacy. This property is conveniently situated within easy reach of Urmston town centre with its excellent range of shops, general services and restaurants. For commuters, the property is positioned within close proximity to the motorway network. Contact VitalSpace Estate Agents for further information or to arrange an internal inspection.