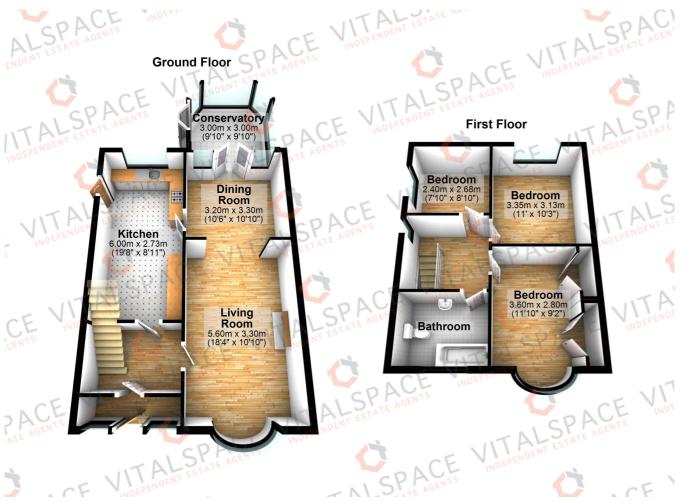

## Lindale Avenue, Urmston, M41 5SB

\*\* QUIET RESIDENTIAL CUL-DE-SAC \*\* - \*\*SOUTHERLY FACING REAR GARDEN\*\* - VITALSPACE ESTATE AGENTS are delighted to offer for sale this well appointed THREE BEDROOM semi detached family residence situated on a peaceful Urmston cul de sac. In brief the accommodation comprises entrance porch, welcoming hallway, bay fronted living room, a spacious dining room and a 19ft kitchen. A uPVC conservatory can be accessed via the dining room and completes the ground floor accommodation. Stairs rise to the first floor level where a shaped landing provides entry into three well proportioned bedrooms and three piece bathroom suite. The property is warmed by gas central heating & is uPVC double glazed. Externally to the front of the property there is a printed concrete driveway providing ample off road parking. To the rear, which enjoys a southerly aspect, there is a paved patio area, gravelled area and lawned garden, all of which is fenced for privacy. This property is conveniently situated within easy reach of Urmston town centre with its excellent range of shops, general services and restaurants. For commuters, the property is positioned within close proximity to the motorway network. Contact VitalSpace Estate Agents for further information or to arrange an internal inspection.