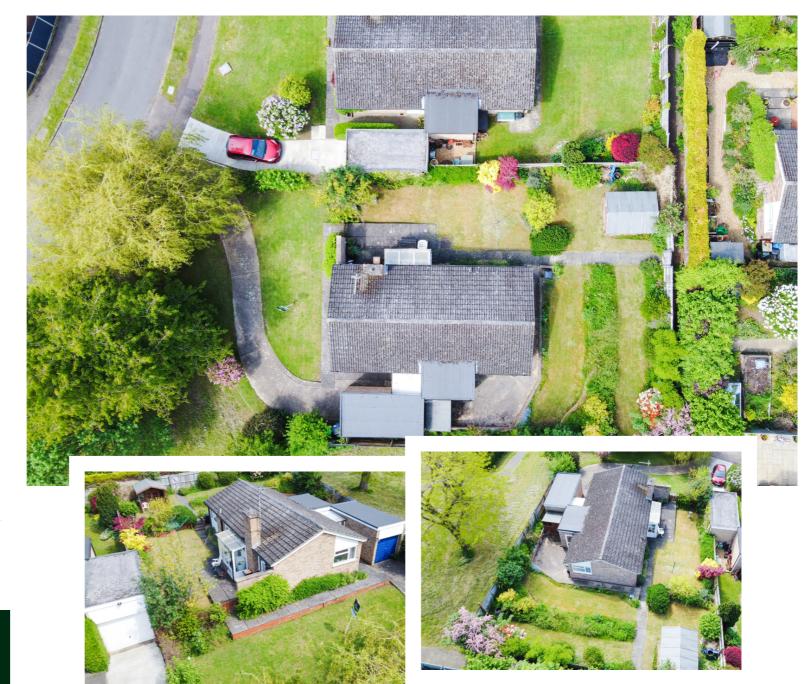

The accommodation comprises of a entrance porch. entrance hall, lounge/dining room, kitchen, wet room with wheel chair access, and 3 bedrooms.

On the outside the bungalow occupies an elevated position with views to the front across a green area with long driveway providing off road parking for numerous vehicles leading to an attached garage. Front garden laid to lawn with brick retaining wall, tree and shrub borders.

The remaining plot borders the property on all sides having various lawned areas with mature shrub and bushes with fencing to boundaries.