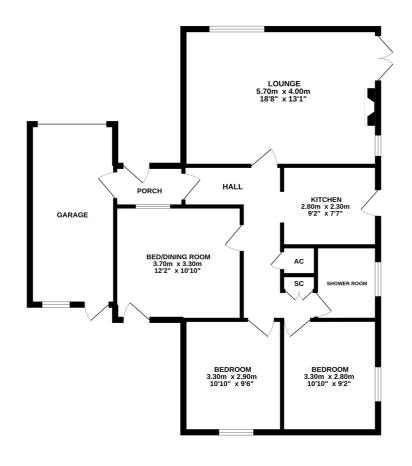

The accommodation comprises of a entrance porch. entrance hall, lounge/dining room, kitchen, wet room with wheel chair access, and 3 bedrooms.

On the outside the bungalow occupies an elevated position with views to the front across a green area with long driveway providing off road parking for numerous vehicles leading to an attached garage. Front garden laid to lawn with brick retaining wall, tree and shrub borders.

## **GROUND FLOOR**

Whits every attempt has been made to ensure the accuracy of the floorpian contained there, measurements of doors, windows, cross and any other liens are approximate and no responsibility is taken for any error, omission or mis-statement. This plan is for illustrative purposes only and should be used as such by any prospective purchaser. The services, systems and applicances shown have not been tested and no guaranter as to their operability or efficiency can be given.