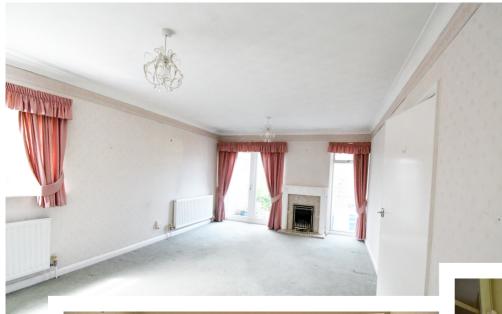

The accommodation comprises of a entrance porch. entrance hall, lounge/dining room, kitchen, wet room with wheel chair access, and 3 bedrooms.

On the outside the bungalow occupies an elevated position with views to the front across a green area with long driveway providing off road parking for numerous vehicles leading to an attached garage. Front garden laid to lawn with brick retaining wall, tree and shrub borders.