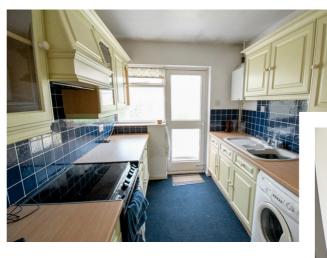

The accommodation comprises of a entrance porch. entrance hall, lounge/dining room, kitchen, wet room with wheel chair access, and 3 bedrooms.

On the outside the bungalow occupies an elevated position with views to the front across a green area with long driveway providing off road parking for numerous vehicles leading to an attached garage. Front garden laid to lawn with brick retaining wall, tree and shrub borders.