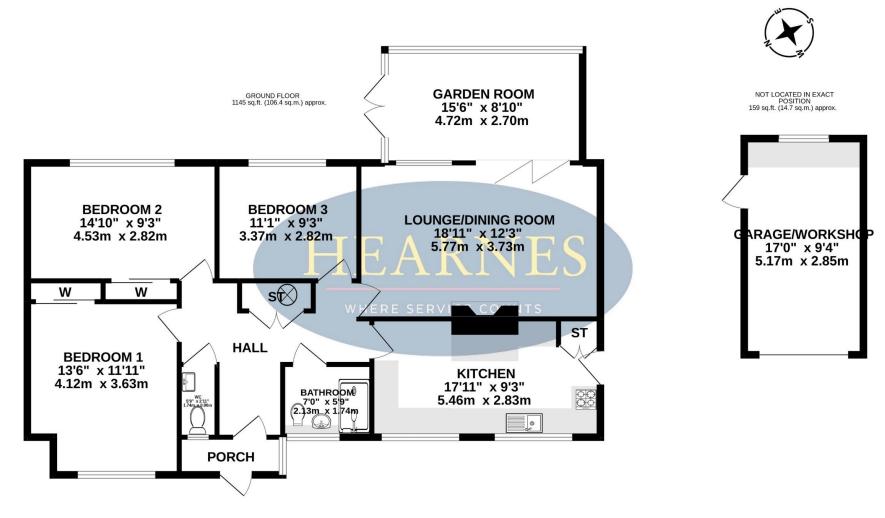

## "Well presented bungalow occupying a large and private plot"

TOTAL FLOOR AREA: 1304 sq.ft. (121.1 sq.m.) approx.

Whilst every attempt has been made to ensure the accuracy of the floorplan contained here, measurements of doors, windows, rooms and any other items are approximate and no responsibility is taken for any error, omission or mis-statement. This plan is for illustrative purposes only and should be used as such by any prospective purchaser. The services, systems and appliances shown have not been tested and no guarantee as to their operability or efficiency can be given.

Made with Metropix ©2022