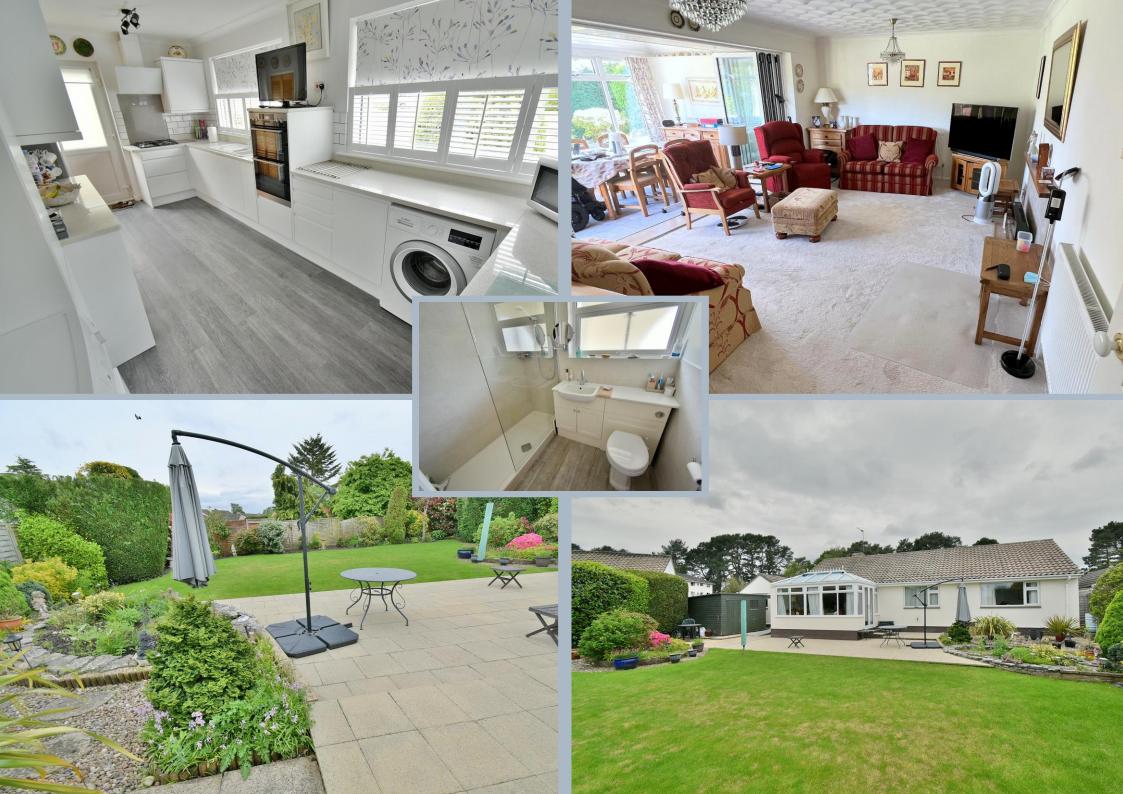

## FREEHOLD PRICE £495,000

A generous sized and well presented three double bedroom detached bungalow with a 70' rear garden, generous off road parking and a detached single garage enjoying a popular residential location situated conveniently for the local amenities.

- Three double bedroom detached bungalow with a 70' rear garden
- Enclosed porch
- Good sized entrance hall
- Separate cloakroom
- Kitchen incorporating a good range of base and wall units, integrated double oven, gas hob and integrated dishwasher, window overlooking the front garden
- 18' **Lounge** with bi-fold doors opening into the orangery
- Garden room with French doors leading onto the patio
- Bedroom one with fitted wardrobes and window overlooking the front garden
- Bedroom two is a double room with a window overlooking the rear garden
- Bedroom three is also a double bedroom with a window overlooking the rear garden
- Shower room incorporating a shower cubicle, WC with concealed cistern, wash hand basin with vanity storage beneath and window overlooking the front garden
- Front garden which has been landscaped for ease of maintenance
- Driveway providing off road parking for several vehicles leading down to a detached single garage
- Detached single garage with a metal up and over door, light and power
- 70' x 55' **Rear garden** offering an excellent degree of seclusion, is fully enclosed and is stocked with many attractive plants and shrubs
- Further benefits include double glazing, UPVC fascias and soffits and a gas fired central heating system. Vendors suited.