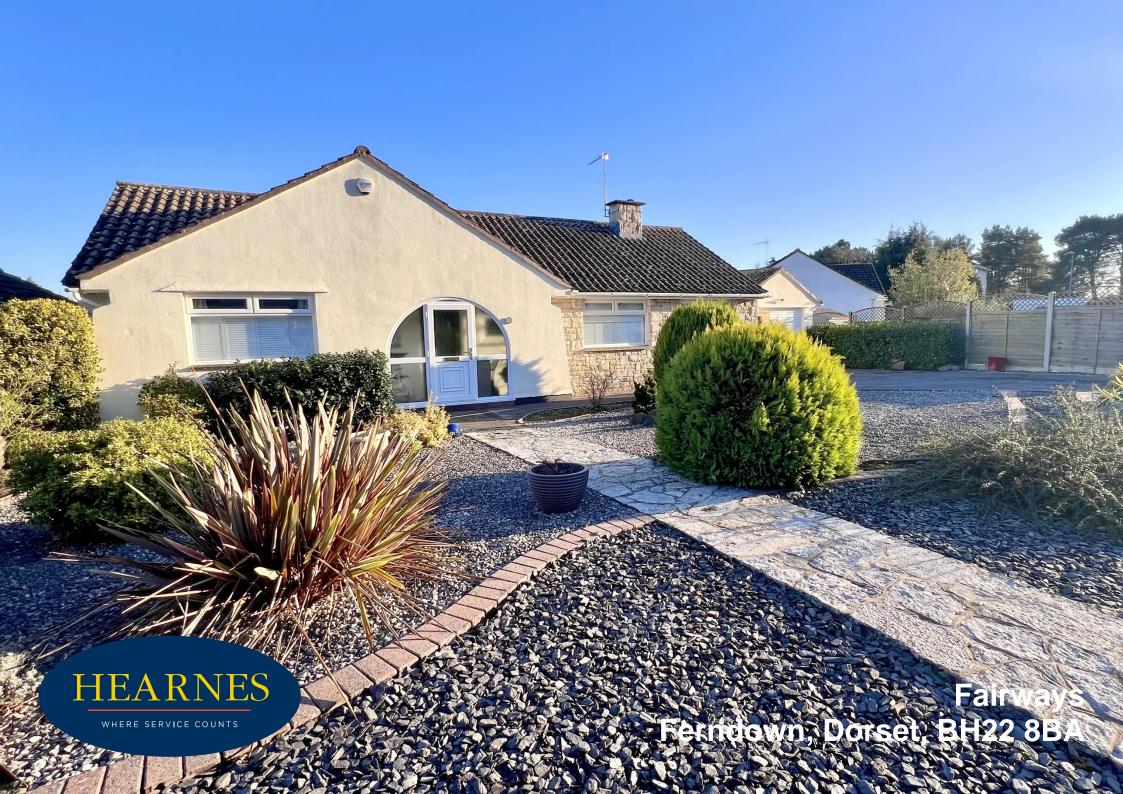

## FREEHOLD PRICE £495,000

A generous sized and well presented three double bedroom detached bungalow with a 70' rear garden, generous off road parking and a detached single garage enjoying a popular residential location situated conveniently for the local amenities.

- Three double bedroom detached bungalow with a 70' rear garden
- Enclosed porch
- Good sized entrance hall
- Separate cloakroom
- Kitchen incorporating a good range of base and wall units, integrated double oven, gas hob and integrated dishwasher, window overlooking the front garden
- 18' **Lounge** with bi-fold doors opening into the orangery
- Garden room with French doors leading onto the patio
- Bedroom one with fitted wardrobes and window overlooking the front garden
- Bedroom two is a double room with a window overlooking the rear garden
- Bedroom three is also a double bedroom with a window overlooking the rear garden
- Shower room incorporating a shower cubicle, WC with concealed cistern, wash hand basin with vanity storage beneath and window overlooking the front garden
- Front garden which has been landscaped for ease of maintenance
- Driveway providing off road parking for several vehicles leading down to a detached single garage
- Detached single garage with a metal up and over door, light and power
- 70' x 55' **Rear garden** offering an excellent degree of seclusion, is fully enclosed and is stocked with many attractive plants and shrubs
- Further benefits include double glazing, UPVC fascias and soffits and a gas fired central heating system. Vendors suited.