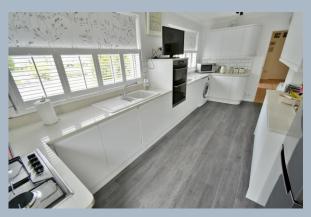

- Three double bedroom detached bungalow with a 70' rear garden
- Enclosed porch
- Good sized entrance hall
- Separate cloakroom
- Kitchen incorporating a good range of base and wall units, integrated double oven, gas hob and integrated dishwasher, window overlooking the front garden
- 18' **Lounge** with bi-fold doors opening into the orangery
- Garden room with French doors leading onto the patio
- Bedroom one with fitted wardrobes and window overlooking the front garden
- Bedroom two is a double room with a window overlooking the rear garden
- Bedroom three is also a double bedroom with a window overlooking the rear garden
- Shower room incorporating a shower cubicle, WC with concealed cistern, wash hand basin with vanity storage beneath and window overlooking the front garden
- Front garden which has been landscaped for ease of maintenance
- Driveway providing off road parking for several vehicles leading down to a detached single garage
- Detached single garage with a metal up and over door, light and power
- 70' x 55' **Rear garden** offering an excellent degree of seclusion, is fully enclosed and is stocked with many attractive plants and shrubs
- Further benefits include double glazing, UPVC fascias and soffits and a gas fired central heating system. Vendors suited.