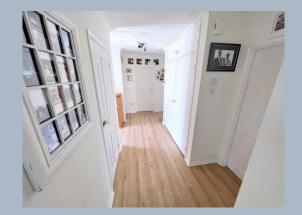

- Three double bedroom detached bungalow with a 70' rear garden
- Enclosed porch
- Good sized entrance hall
- Separate cloakroom
- Kitchen incorporating a good range of base and wall units, integrated double oven, gas hob and integrated dishwasher, window overlooking the front garden
- 18' **Lounge** with bi-fold doors opening into the orangery
- Garden room with French doors leading onto the patio
- Bedroom one with fitted wardrobes and window overlooking the front garden
- Bedroom two is a double room with a window overlooking the rear garden
- Bedroom three is also a double bedroom with a window overlooking the rear garden
- Shower room incorporating a shower cubicle, WC with concealed cistern, wash hand basin with vanity storage beneath and window overlooking the front garden
- Front garden which has been landscaped for ease of maintenance
- Driveway providing off road parking for several vehicles leading down to a detached single garage
- Detached single garage with a metal up and over door, light and power
- 70' x 55' **Rear garden** offering an excellent degree of seclusion, is fully enclosed and is stocked with many attractive plants and shrubs
- Further benefits include double glazing, UPVC fascias and soffits and a gas fired central heating system. Vendors suited.