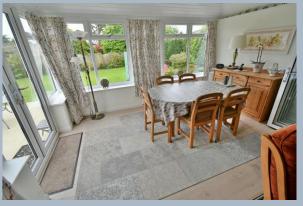

- Three double bedroom detached bungalow with a 70' rear garden
- Enclosed porch
- Good sized entrance hall
- Separate cloakroom
- Kitchen incorporating a good range of base and wall units, integrated double oven, gas hob and integrated dishwasher, window overlooking the front garden
- 18' **Lounge** with bi-fold doors opening into the orangery
- Garden room with French doors leading onto the patio
- Bedroom one with fitted wardrobes and window overlooking the front garden
- Bedroom two is a double room with a window overlooking the rear garden
- Bedroom three is also a double bedroom with a window overlooking the rear garden
- Shower room incorporating a shower cubicle, WC with concealed cistern, wash hand basin with vanity storage beneath and window overlooking the front garden
- Front garden which has been landscaped for ease of maintenance
- Driveway providing off road parking for several vehicles leading down to a detached single garage
- Detached single garage with a metal up and over door, light and power
- 70' x 55' **Rear garden** offering an excellent degree of seclusion, is fully enclosed and is stocked with many attractive plants and shrubs
- Further benefits include double glazing, UPVC fascias and soffits and a gas fired central heating system. Vendors suited.