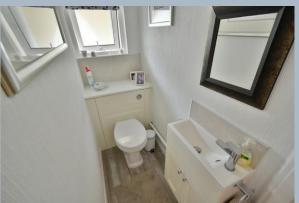

- Three double bedroom detached bungalow with a 70' rear garden
- Enclosed porch
- Good sized entrance hall
- Separate cloakroom
- Kitchen incorporating a good range of base and wall units, integrated double oven, gas hob and integrated dishwasher, window overlooking the front garden
- 18' **Lounge** with bi-fold doors opening into the orangery
- Garden room with French doors leading onto the patio
- Bedroom one with fitted wardrobes and window overlooking the front garden
- Bedroom two is a double room with a window overlooking the rear garden
- Bedroom three is also a double bedroom with a window overlooking the rear garden
- Shower room incorporating a shower cubicle, WC with concealed cistern, wash hand basin with vanity storage beneath and window overlooking the front garden
- Front garden which has been landscaped for ease of maintenance
- Driveway providing off road parking for several vehicles leading down to a detached single garage
- Detached single garage with a metal up and over door, light and power
- 70' x 55' **Rear garden** offering an excellent degree of seclusion, is fully enclosed and is stocked with many attractive plants and shrubs
- Further benefits include double glazing, UPVC fascias and soffits and a gas fired central heating system. Vendors suited.