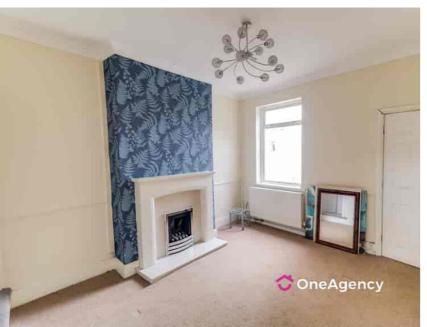

#### Living Room

 $3.69m \times 3.56m (12' 1" \times 11' 8")$  Window to rear, fireplace, understairs storage, access to first floor.