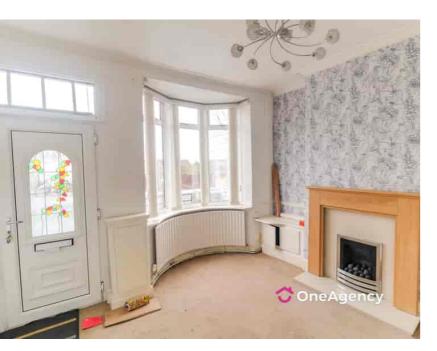

#### Sitting Room

3.29m plus bay x 3.56m (10' 10" x 11' 8") Window to front, radiator, fireplace.