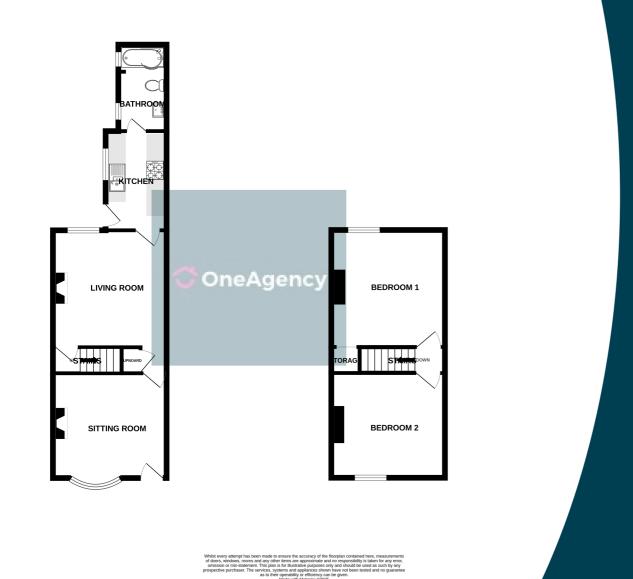

#### **GROUND FLOOR**

#### Sitting Room

3.29m plus bay x 3.56m (10' 10" x 11' 8") Window to front, radiator, fireplace.

#### Living Room

 $3.69m \times 3.56m (12' 1" \times 11' 8")$  Window to rear, fireplace, understairs storage, access to first floor.

#### Kitchen

3.12m x 1.87m (10' 3" x 6' 2") Double glazed window to side, door to side, sink and drainer unit with mixer tap, wall mounted boiler, radiator.

#### Bathroom

2.72m x 1.45m (8' 11" x 4' 9") Double glazed window to side, bathroom suite comprising of panelled bath, WC and pedestal wash hand basin, heated towel rail.

#### FIRST FLOOR

#### Bedroom One

3.72m x 3.59m (12' 2" x 11' 9") Window to rear, radiator, built in storage area with loft access.

#### Bedroom Two

3.30m x 3.59m (10' 10" x 11' 9") Radiator, window to front.