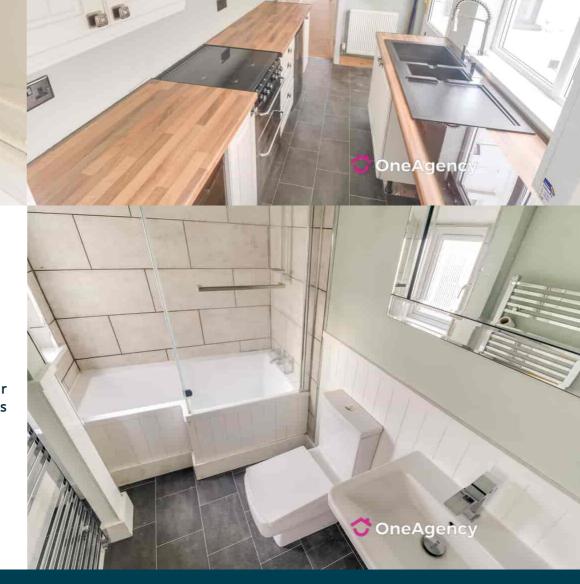

#### Kitchen

3.12m x 1.87m (10' 3" x 6' 2") Double glazed window to side, door to side, sink and drainer unit with mixer tap, wall mounted boiler, radiator.

#### Bathroom

2.72m x 1.45m (8' 11" x 4' 9") Double glazed window to side, bathroom suite comprising of panelled bath, WC and pedestal wash hand basin, heated towel rail.