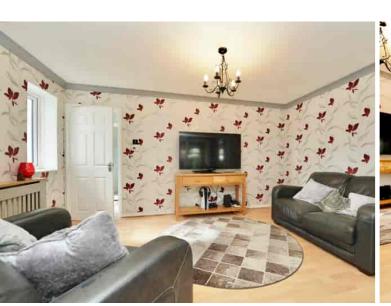

## **Living Room**

14' 1" x 10' 2" (4.29m x 3.10m)

Double glazed window to side, coving to ceiling, radiator, laminate effect flooring, opening to