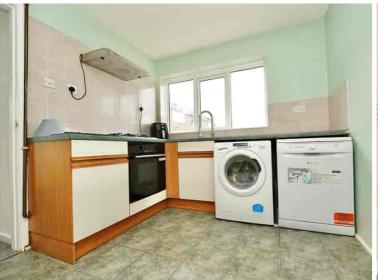

#### Kitchen

11' 10" x 8' 2" (3.61m x 2.49m)

Double glazed window to front, fitted in a range of base, drawer and wall mounted units, complementary work surfaces, stainless steel single drainer sink unit, fitted electric oven and gas hob with cooker hood over, spaces and plumbing for washing machine and dishwasher, complementing tiling, radiator, tiled flooring.