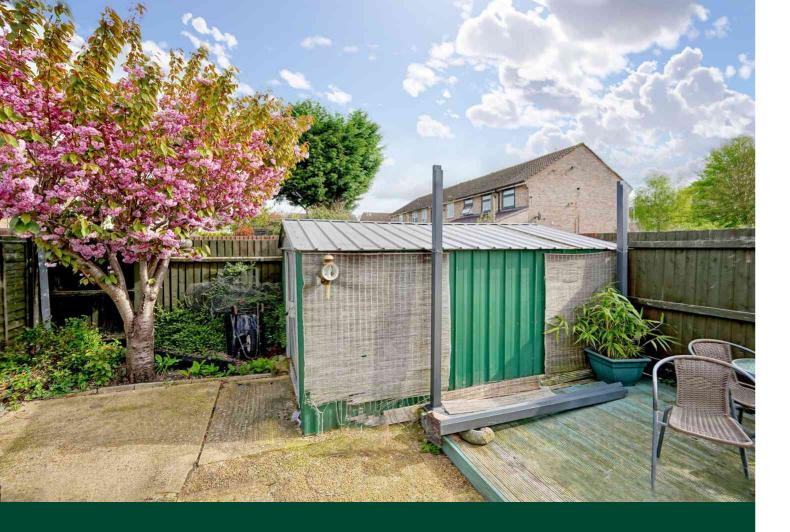

### Outside

The front garden is laid to gravel with low maintenance in mind and pathway to front door. Side gated access leads to the rear garden which is fully enclosed with outside lighting, decked seating area with gazebo over, garden shed and pond. There is parking available adjacent to the property.