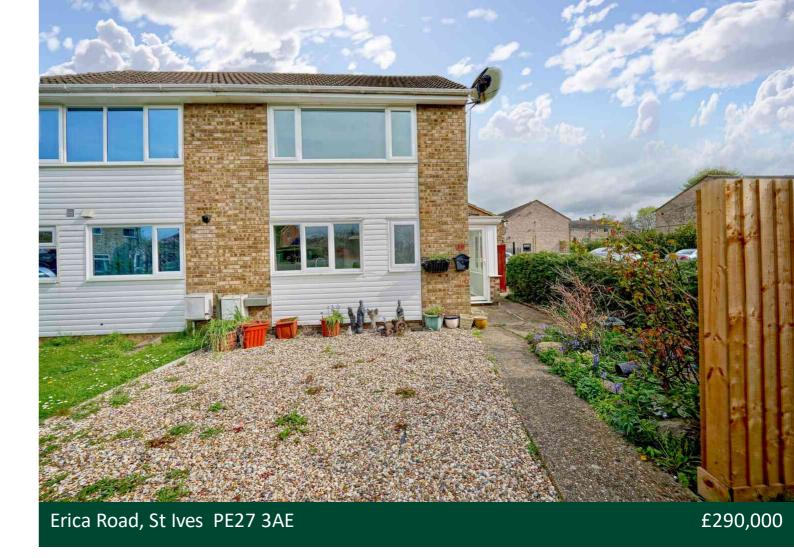

- Ideal First Time Buy
- Semi Detached House
- Three Double Bedrooms
- Living Room & Separate Dining Area
- Conservatory
- Shower Room And Ensuite Bathroom
- Front And Rear Garden
- Walking Distance to Local Amenities
- Popular Location
- No Forward Chain

### Outside

The front garden is laid to gravel with low maintenance in mind and pathway to front door. Side gated access leads to the rear garden which is fully enclosed with outside lighting, decked seating area with gazebo over, garden shed and pond. There is parking available adjacent to the property.