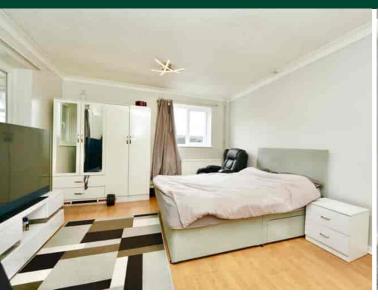

# Bedroom 1

14' 5" x 11' 10" (4.39m x 3.61m)

Double glazed window to rear, radiator, coving to ceiling, recessed down lighters laminate effect flooring.