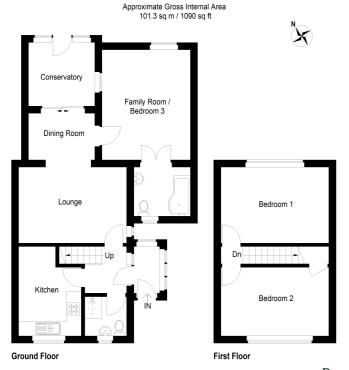

This plan is for layout guidance only. Not drawn to scale unless stated. Windows and door openings are approximate. Whilst every care is taken in the preparation of this plan, please check all dimensions shapes and compass bearings before making any decisions reliant upon them. (ID1069849) Housepix Ltd

### **Entrance Hall**

Stairs to first floor, parquet flooring.

### **Ground Floor Shower Room**

Double glazed window to front, fitted in a three piece suite comprising low level wc, wash hand basin, shower cubicle, tiled surrounds, radiator, tiled floor.

## **Living Room**

14' 1" x 10' 2" (4.29m x 3.10m)

Double glazed window to side, coving to ceiling, radiator, laminate effect flooring, opening to

# **Dining Area**

8' 10" x 6' 7" (2.69m x 2.01m)

Double glazed sliding patio doors to conservatory, radiator, laminate effect flooring.

# Conservatory

8' 10" x 8' 2" (2.69m x 2.49m)

Double glazed door to garden, two double glazed windows to rear.

#### Kitchen

11' 10" x 8' 2" (3.61m x 2.49m)

Double glazed window to front, fitted in a range of base, drawer and wall mounted units, complementary work surfaces, stainless steel single drainer sink unit, fitted electric oven and gas hob with cooker hood over, spaces and plumbing for washing machine and dishwasher, complementing tiling, radiator, tiled flooring.

# Bedroom 1

14' 5" x 11' 10" (4.39m x 3.61m)

Double glazed window to rear, radiator, coving to ceiling, recessed down lighters laminate effect flooring.

#### En Suite Bathroom

Double glazed window to front, fitted in a three piece suite comprising low level WC, wash hand basin, panel bath with shower screen, complementing tiling, radiator.

# First Floor Landing

Access to loft space.

## Bedroom 2

14' 5" x 8' 10" (4.39m x 2.69m)

Double glazed window to rear, radiator.

## Bedroom 3

14' 5" x 10' 2" (4.39m x 3.10m)

Double glazed window to front, radiator, built in cupboard.