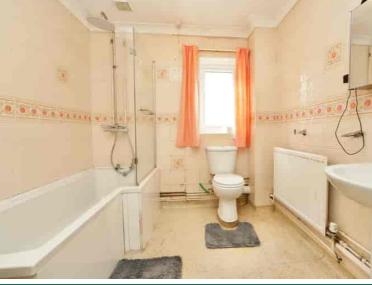

#### En Suite Bathroom

Double glazed window to front, fitted in a three piece suite comprising low level WC, wash hand basin, panel bath with shower screen, complementing tiling, radiator.