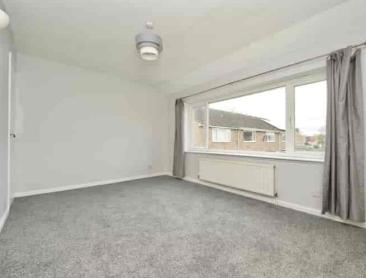

## Bedroom 2

14' 5" x 8' 10" (4.39m x 2.69m)

Double glazed window to rear, radiator.

## Bedroom 3

14' 5" x 10' 2" (4.39m x 3.10m)

Double glazed window to front, radiator, built in cupboard.