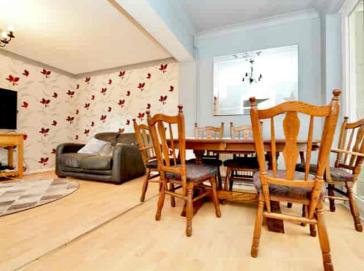

# **Dining Area**

8' 10" x 6' 7" (2.69m x 2.01m)

Double glazed sliding patio doors to conservatory, radiator, laminate effect flooring.