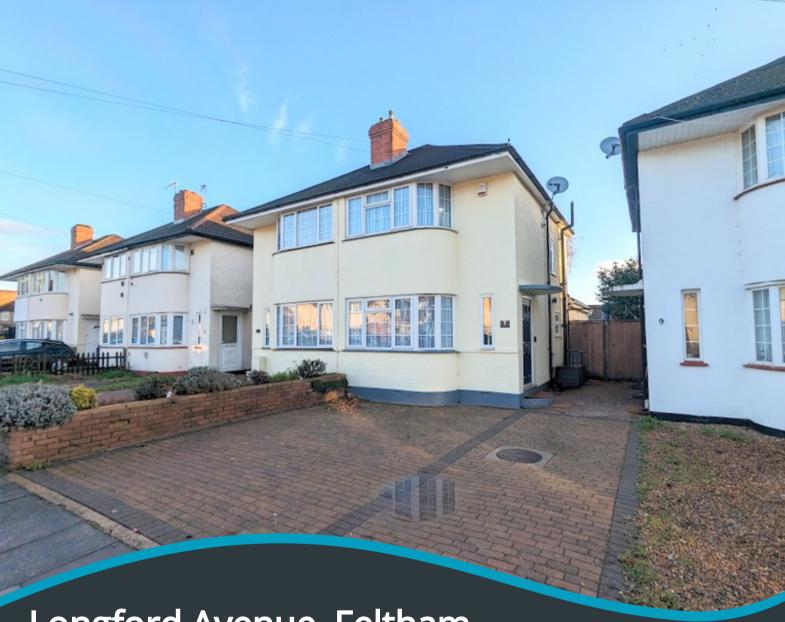

**FOR SALE** 

Longford Avenue, Feltham. TW14 9TQ

- Entrance Hall
- Spacious Lounge
- Extended Kitchen/ Breakfast Room
- Two Bedrooms
- Family Bathroom

- South Facing Garden
- Rear Brick Outhouse with WC
- Two Car Driveway
- Immaculate Finish
- HIGHLY RECOMMENDED

# PROPERTY DESCRIPTION

A spacious and beautifully presented family home with rear brick outhouse, south facing garden and large rear kitchen extension with a unique pitched roof. Conveniently located just a short walk from Bedfont High Street and public transport links. An early viewing is recommended to avoid missing out.