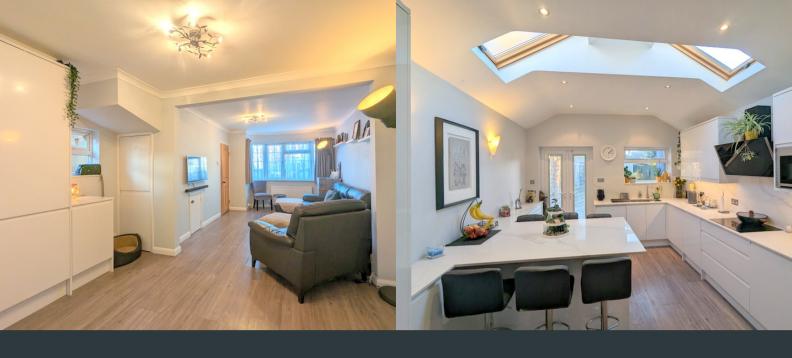

## Living Room

Front aspect double glazed bay windows, laminate flooring, under stair storage cupboard and fitted cabinets, two wall mounted radiator. Doorway to;

### Kitchen/ Breakfast Room

Rear aspect double glazed French doors and window to garden and two velux windows. A modern range of eye and base level units with island seating and integrated 1.5 drainage sink, oven, grill, microwave, induction hob and extractor fan. Laminate flooring and tiled splash back.