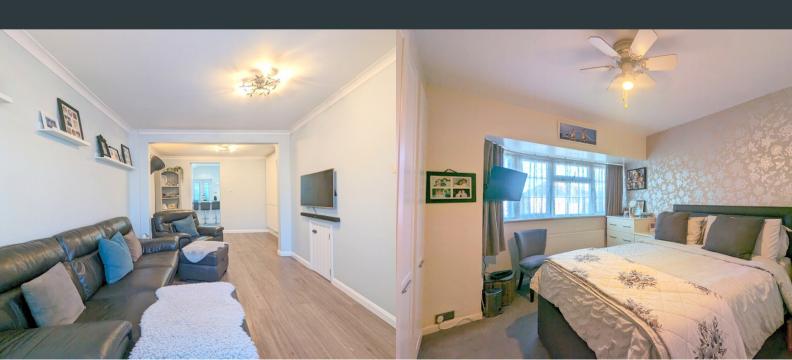

## Living Room

Front aspect double glazed bay windows, laminate flooring, under stair storage cupboard and fitted cabinets, two wall mounted radiator. Doorway to;

### Principle Bedroom

Front aspect double glazed bay windows, wall length fitted wardrobes, carpeted flooring and wall mounted radiator.