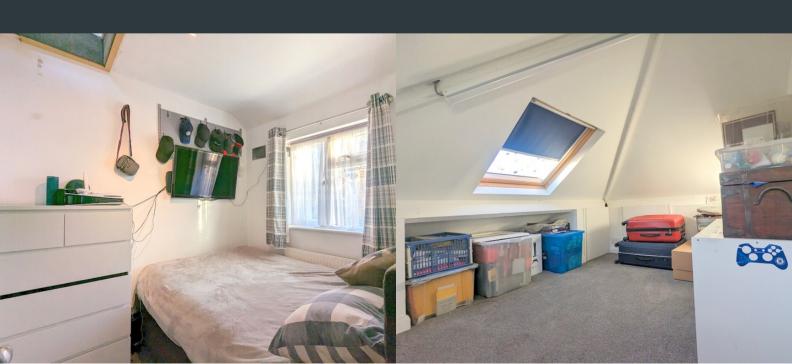

### Bedroom Two

Rear aspect double glazed bay window, fitted wardrobes, carpeted flooring and wall mounted radiator. Loft hatch which used to have a space saving staircase installed, but was removed to fit a double bed in.