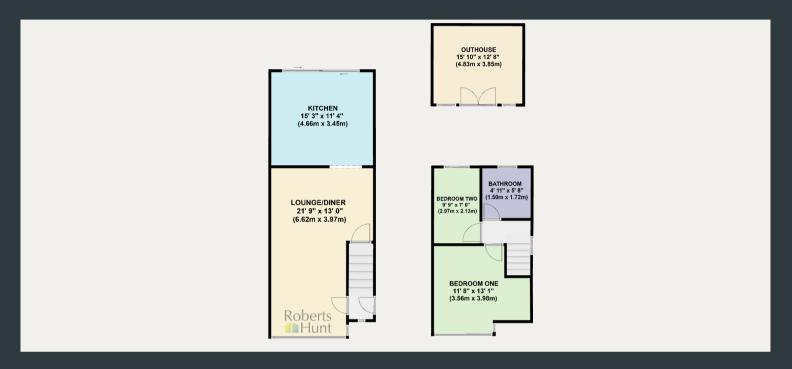

### **ROOM DESCRIPTIONS**

#### **Entrance Hall**

Approached via a side aspect UPVC door, laminate flooring and carpeted stairs. Doorway to:

## Living Room

Front aspect double glazed bay windows, laminate flooring, under stair storage cupboard and fitted cabinets, two wall mounted radiator. Doorway to;

### Kitchen/ Breakfast Room

Rear aspect double glazed French doors and window to garden and two velux windows. A modern range of eye and base level units with island seating and integrated 1.5 drainage sink, oven, grill, microwave, induction hob and extractor fan. Laminate flooring and tiled splash back.

### First Floor Landing

Side aspect double glazed window, carpeted flooring and doors to all rooms.

### Principle Bedroom

Front aspect double glazed bay windows, wall length fitted wardrobes, carpeted flooring and wall mounted radiator.

### Bedroom Two

Rear aspect double glazed bay window, fitted wardrobes, carpeted flooring and wall mounted radiator. Loft hatch which used to have a space saving staircase installed, but was removed to fit a double bed in.

#### **Bathroom**

Rear aspect double glazed window with frosted glass, bath with shower attachment and glass screen, low level WC, pedestal wash basin and heated towel rail. Tiled flooring and walls.

#### Outhouse

Laminate flooring, lighting, power and WC.

Feltham 343, Bedfont Lane, Feltham, TW14 9SD 02088937618 info@robertshunt.co.uk