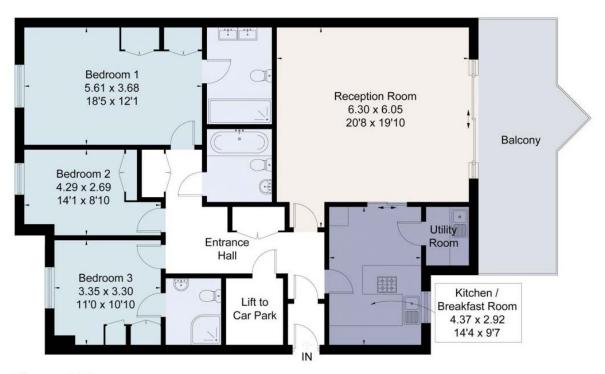

## ABOUT THIS PROPERTY

A well presented three double bedroom ground floor apartment located a short distance from Canford Cliffs Village and Compton Acres - available for immediate move in.

This particular apartment is located on the ground floor with the benefit of its own private entrance giving the feeling of a bungalow and the advantage of direct lift access to and from the underground parking. This apartment has two allocated underground parking spaces as well as visitors parking. The well planned accommodation extends to approx 1,379 sq ft with a sunny balcony. Being on the ground floor there is easy access to the attractive communal grounds where there is an external seating to sit and enjoy the gardens all without the worry of the maintenance as this will be covered within the service charge. On entering the apartment you are greeted by a good sized entrance hall with a built in double cupboard and access to the lift. The impressive living/dining room is perfect for entertaining with access out to the balcony, which overlooks the communal gardens. The well-appointed kitchen is fitted with a range of units and built in appliances plus separate utility room. There are three double bedrooms - bedroom one and two have their own en suite facilities. All bedrooms come with fitted wardrobes. A separate family bathroom serves bedroom three and completes the accommodation.

Approximate Floor Area = 128.1 sq m / 1379 sq ft

Cround Floor

M:07709 111 797 | O:01202 747999 I STRATA HOUSE, 12-14 CASTLE STREET, POOLE, DORSET, BH15 1B PIPPA@PHILIPPASOLE.CO.UK | PHILIPPASOLE.CO.UK