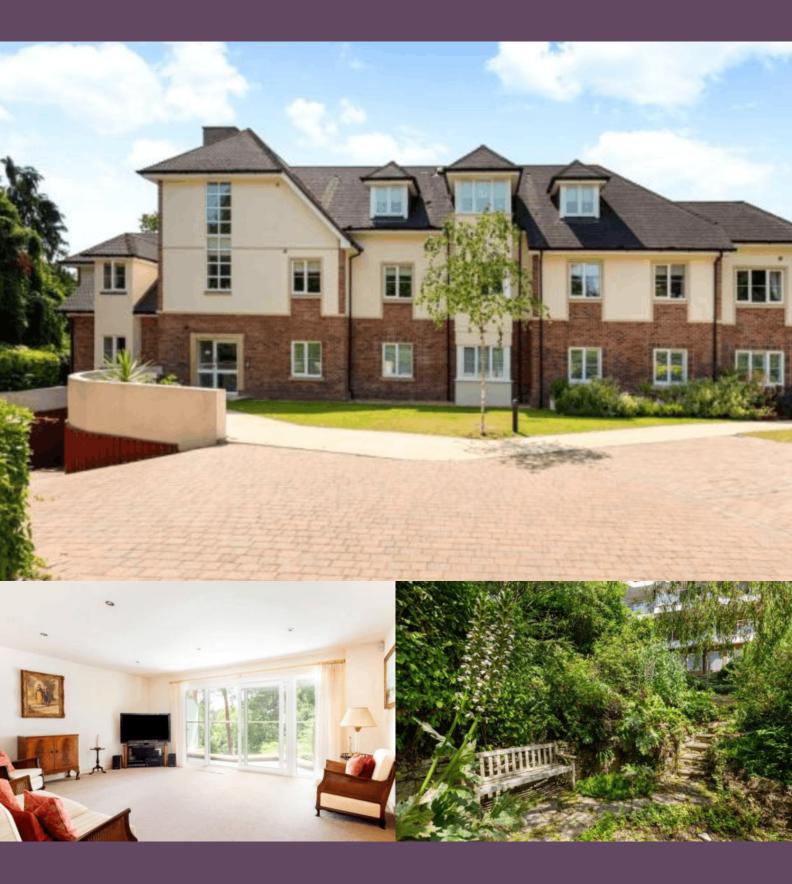

## PHILIPPA SOLE

SALES, LETTING & SEARCH AGENT
TRANSPARENT. BESPOKE. EFFECTIVE

FLAT 3, 140 TEMPLEWOOD, CANFORD CLIFFS ROAD, POOLE, POOLE, DORSET, BH13 7ER

£2,400 PCM

3 Double bedroom ground floor apartment

## ABOUT THIS PROPERTY

A well presented three double bedroom ground floor apartment located a short distance from Canford Cliffs Village and Compton Acres - available for immediate move in.

This particular apartment is located on the ground floor with the benefit of its own private entrance giving the feeling of a bungalow and the advantage of direct lift access to and from the underground parking. This apartment has two allocated underground parking spaces as well as visitors parking. The well planned accommodation extends to approx 1,379 sq ft with a sunny balcony. Being on the ground floor there is easy access to the attractive communal grounds where there is an external seating to sit and enjoy the gardens all without the worry of the maintenance as this will be covered within the service charge. On entering the apartment you are greeted by a good sized entrance hall with a built in double cupboard and access to the lift. The impressive living/dining room is perfect for entertaining with access out to the balcony, which overlooks the communal gardens. The well-appointed kitchen is fitted with a range of units and built in appliances plus separate utility room. There are three double bedrooms - bedroom one and two have their own en suite facilities. All bedrooms come with fitted wardrobes. A separate family bathroom serves bedroom three and completes the accommodation.