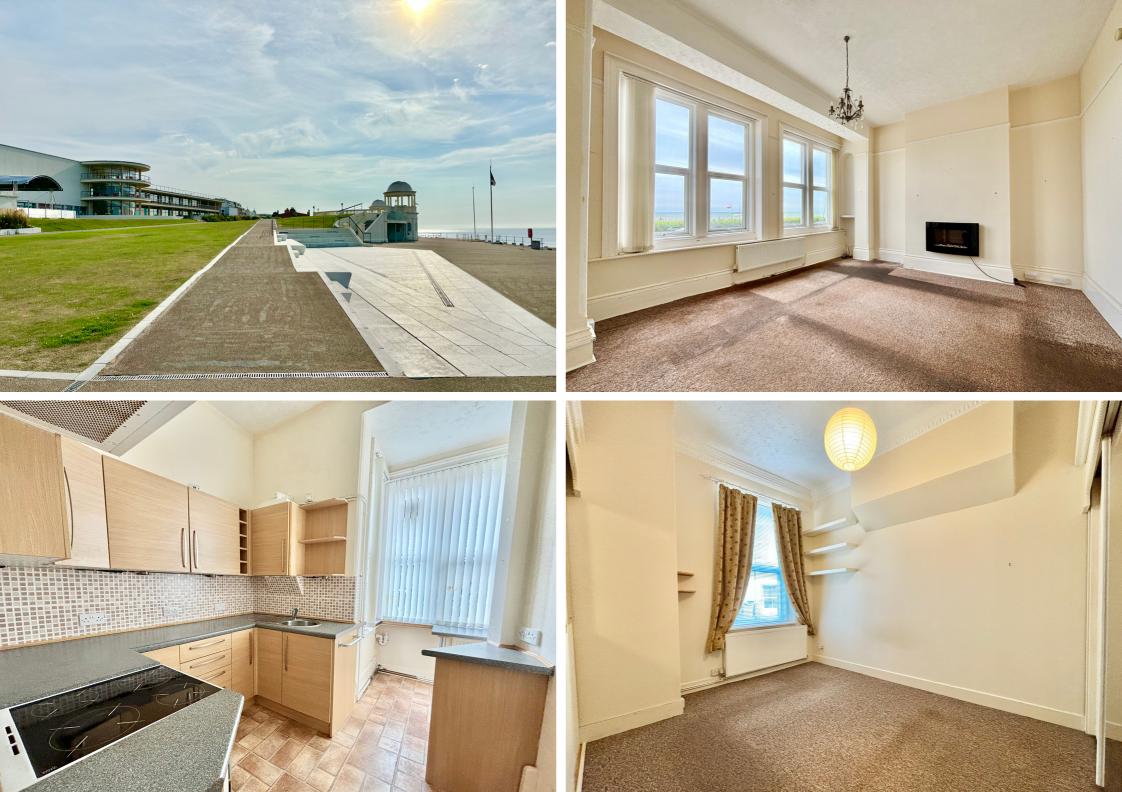

Flat 2 Lismore court, West Parade, Bexhill On Sea, East Sussex, TN39 3HR One Bedroom Hall Floor Apartment With Stunning Sea Views £169,950

Property Café are delighted to offer for sale this spacious one bedroom, hall floor apartment situated directly on the seafront boasting stunning panoramic views of the sea and De La Warr Pavilion. Accommodation and benefits include; Spacious south aspect lounge; Large bedroom benefitting from fitted wardrobes; Fitted kitchen with ample cupboard & worktop space as well as an area for eating; Shower room consisting of shower cubicle, wash basin & WC. Additional benefits include stunning sea views across the English Channel, double glazing and gas central heating. The property has been neutrally decorated throughout and is to be sold with no onward chain. We recommend you view at your earliest convenience.

- Hall Floor Apartment
- Share of Freehold
- Large One Bedroom Flat For Sale
- Stunning Views Of De La War Pavilion & Sea
  - Spacious South Facing Lounge
  - Fitted Kitchen With Eating Area

- Fitted Shower Room
- Neutral Decor Throughout
- Gas Central Heating & Double Glazed
  - Sold With No Onward Chain
- Sought After Seafront & Town Centre Location
  - Viewing Highly Recommended