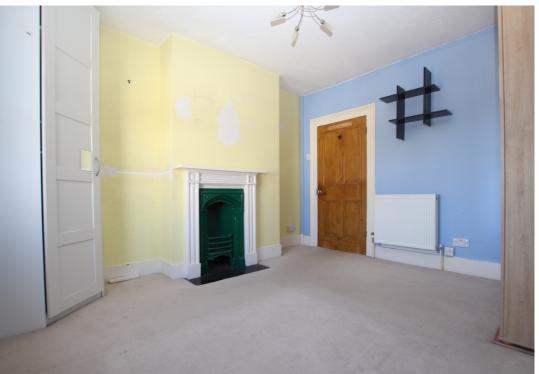

#### **Bedroom Two**

11' 11" x 10' 11" (3.63m x 3.33m)

UPVC double glazed window to side aspect.
Radiator. High skirting boards. Feature cast iron fireplace with tiled hearth and timber surround.
Storage cupboard housing Worcester Bosch gas fired combi boiler and meter.