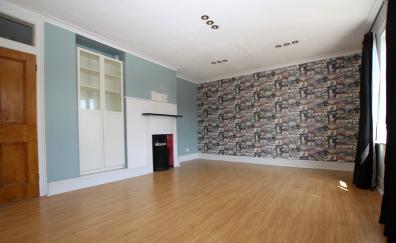

## Lounge

17' 04" x 12' 04" (5.28m x 3.76m)

Two UPVC double glazed window to front aspect. Radiator. Inset spot lights. Laminate flooring. Feature cast iron fireplace with tiled hearth and timber surround. High skirting boards. coving to ceiling.