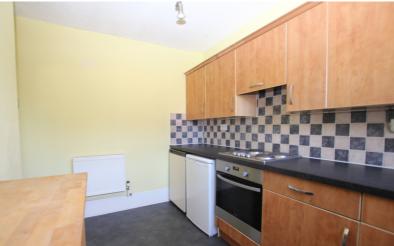

#### Kitchen

11' 07" x 8' 08" (3.53m x 2.64m) narrowing to 7' 00" Modern kitchen fitted with eye and base level units with work surface over. Built in electric hob with extractor fan over, built in electric oven and grill, fridge, freezer and washing machine. Low level sink drainer unit. Ceramic tile splash back wall areas. Vinyl flooring. High skirting boards. Single glazed window to rear aspect.