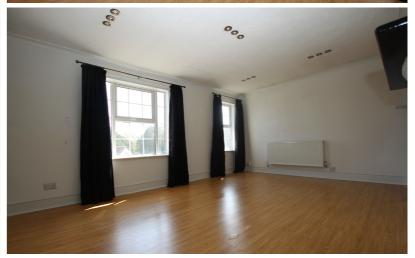

### **Bedroom One**

12' 06" x 11' 09" (3.81m x 3.58m)
UPVC double glazed window to front aspect.
Radiator. High skirting boards. Coving to ceiling.

#### **Bedroom Two**

11' 11" x 10' 11" (3.63m x 3.33m)

UPVC double glazed window to side aspect.
Radiator. High skirting boards. Feature cast iron fireplace with tiled hearth and timber surround.
Storage cupboard housing Worcester Bosch gas fired combi boiler and meter.