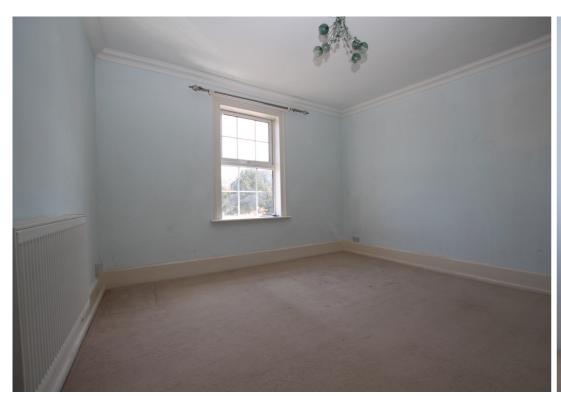

### **Bedroom One**

12' 06" x 11' 09" (3.81m x 3.58m)
UPVC double glazed window to front aspect.
Radiator. High skirting boards. Coving to ceiling.