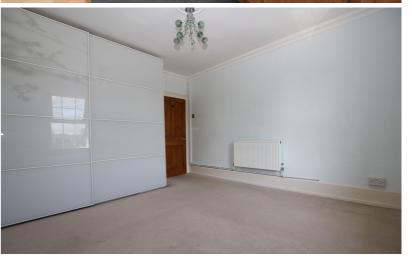

#### **Bedroom Two**

11' 11" x 10' 11" (3.63m x 3.33m)

UPVC double glazed window to side aspect.
Radiator. High skirting boards. Feature cast iron fireplace with tiled hearth and timber surround.
Storage cupboard housing Worcester Bosch gas fired combi boiler and meter.