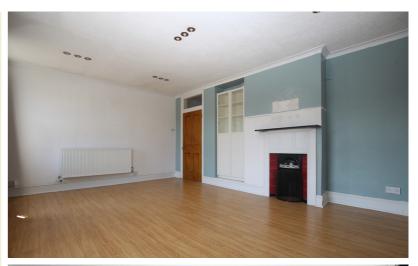

## Lounge

17' 04" x 12' 04" (5.28m x 3.76m)

Two UPVC double glazed window to front aspect. Radiator. Inset spot lights. Laminate flooring. Feature cast iron fireplace with tiled hearth and timber surround. High skirting boards. coving to ceiling.