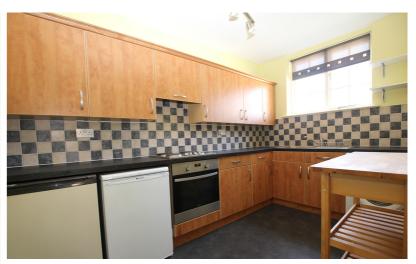

#### Kitchen

11' 07" x 8' 08" (3.53m x 2.64m) narrowing to 7' 00" Modern kitchen fitted with eye and base level units with work surface over. Built in electric hob with extractor fan over, built in electric oven and grill, fridge, freezer and washing machine. Low level sink drainer unit. Ceramic tile splash back wall areas. Vinyl flooring. High skirting boards. Single glazed window to rear aspect.