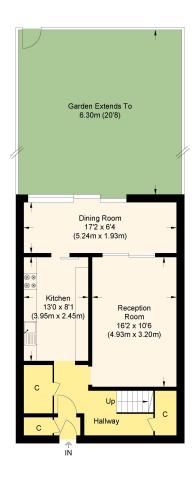

## **Ground Floor**

#### Fishers Close

Approximate Gross Internal Floor Area : 90.7 sq m / 976.28  $\approx$  ft Illustration for identification purposes only, measurements are approximate, not to scale.