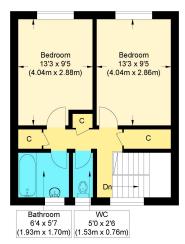

### **First Floor**

#### Fishers Close

Approximate Gross Internal Floor Area : 90.7 sq m / 976.28  $\approx$  ft Illustration for identification purposes only, measurements are approximate, not to scale.