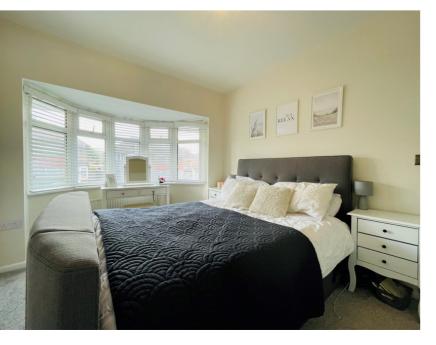

#### Bedroom One

14' 8 into bay" x 7' 9" (4.47m x 2.36m)

With double glazed window to front elevation, fitted wardrobe, radiator and carpet.