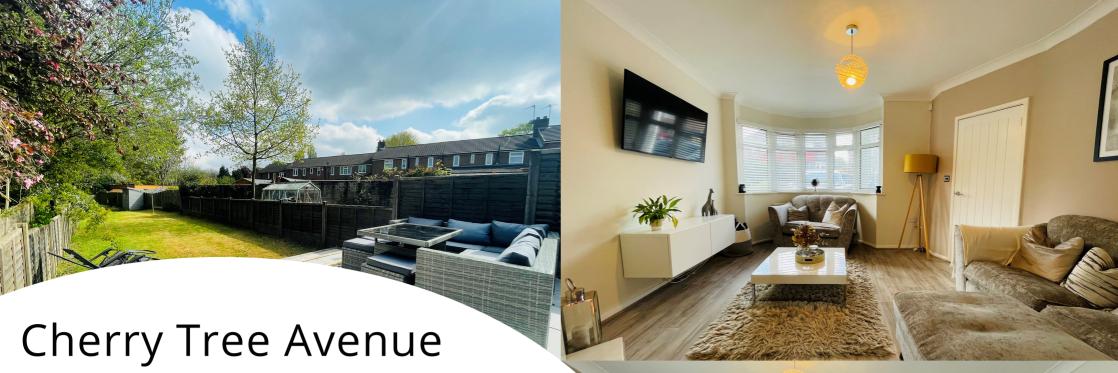

As you enter the property via the entrance porch you are greeted by the modernised lounge. This consists of a double glazed bay window to the front elevation of the property, laminate flooring along with electrical fire place and celling light point. The kitchen/Diner is equipped with a variety of wall and base units, integrated fridge/freezer, electrical hob with extractor hood over and also offers a generous amount of work surface space ideal for storing all kitchen appliances. The dining area offers space for large dining furniture, ceiling light point and has double glazed french doors which give access to the rear garden.

#### Rear Garden

To the rear of the property consists of a patio and lawn area.