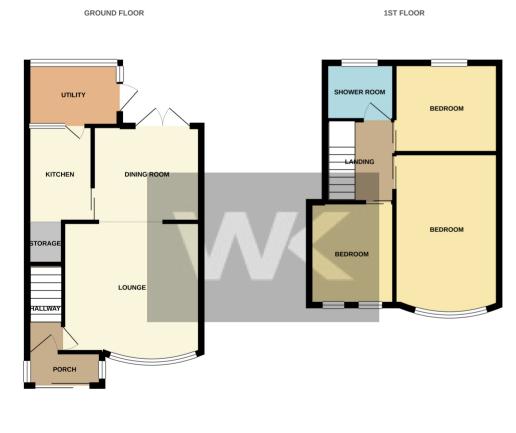

## Ground Floor

## Entrance Porch

With double glazed window to front and side elevation and door to front elevation.

# Entrance Hall

With double glazed window to side elevation, single glazed door and radiator.

## Lounge

11' 05"  $\times$  12' 07" (3.48m  $\times$  3.84m) With double glazed bay window to front elevation, electric fire place, radiator, TV point and laminate flooring.

#### Kitchen/Diner

8' 01" x 15' 05" (2.46m x 4.70m) With double glazed patio door to rear elevation, fitted with a range of wall, base and drawer units with complimentary work surface over, stainless steel sink and integrated fridge/freezer. The dining area is equipped with ceiling light point, radiator

# Veranda

With single glazed window to front and side elevation, base and work surface. The veranda also has plumbing for a washing machine and central heating boiler.

#### First Floor

#### Bedroom One

14' 8 into bay" x 7' 9" (4.47m x 2.36m)

With double glazed window to front elevation, fitted wardrobe, radiator and carpet.

## Bedroom Two

9' 6" x 8' 3" (2.90m x 2.51m)

With double glazed window to front elevation, fitted wardrobe, radiator and carpet.

## Bedroom Three

9' 4" x 7' 6" (2.84m x 2.29m)

With double glazed window to front elevation, built in wardrobes, radiator and carpet flooring.

# Family Bathroom

5' 04" x 5' 06" (1.63m x 1.68m) With double glazed window to rear elevation, walk in shower, wash hand basin, low level flush W.C and radiator.