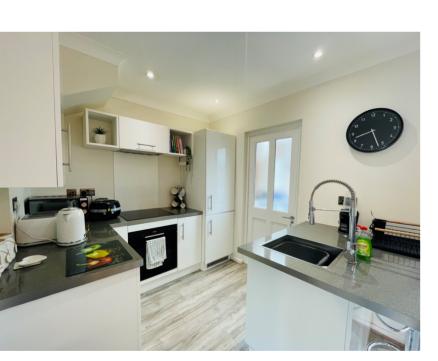

As you enter the property via the entrance porch you are greeted by the modernised lounge. This consists of a double glazed bay window to the front elevation of the property, laminate flooring along with electrical fire place and celling light point. The kitchen/Diner is equipped with a variety of wall and base units, integrated fridge/freezer, electrical hob with extractor hood over and also offers a generous amount of work surface space ideal for storing all kitchen appliances. The dining area offers space for large dining furniture, ceiling light point and has double glazed french doors which give access to the rear garden.

#### Kitchen/Diner

8' 01" x 15' 05" (2.46m x 4.70m) With double glazed patio door to rear elevation, fitted with a range of wall, base and drawer units with complimentary work surface over, stainless steel sink and integrated fridge/freezer. The dining area is equipped with ceiling light point, radiator