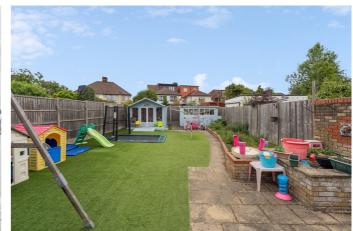

Externally, the rear garden is a tranquil and well-maintained space – ideal for children, gardening enthusiasts, or entertaining guests.

This is a superb family home offering both space and flexibility in a prime location. Early viewing is highly recommended to fully appreciate