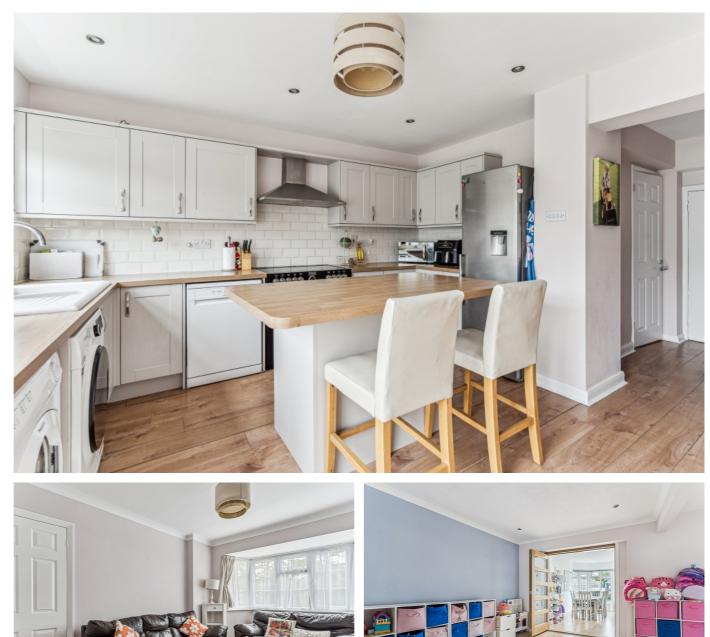

At the rear of the property lies the true heart of the home – a stunning open-plan kitchen fitted with a range of eye and base level units, integrated appliances, and bi-folding doors that open out onto the beautifully maintained garden with the added benefit of Astro turf.

The adjoining dining room benefits from a skylight, flooding the space with natural sunlight, making it the perfect setting for family meals and entertaining. Completing the ground floor is a stylish and convenient shower room. Upstairs, the property boasts three generously sized bedrooms, two of which feature built-in wardrobes, and a modern family bathroom.

Upon entering, you are welcomed by a porch area – ideal for coats, shoes, and bags – which leads into a bright and airy hallway providing access to all ground floor areas.

To the front, there is a cosy living room filled with natural light – a perfect spot to relax and unwind. Adjacent is a second reception room, currently used as a playroom, which can be adapted to suit your needs. A separate study/bedroom offers an ideal workspace for those working from home.