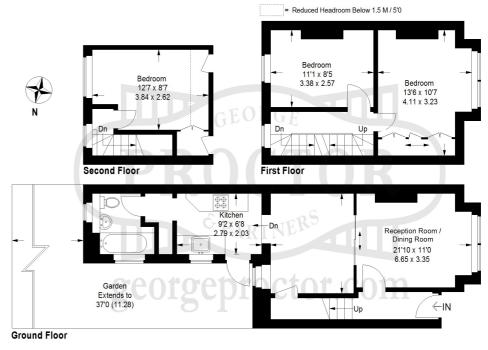

### 3 Bedrooms | 2 Reception Rooms | 1 Bathroom

EXCLUSIVE TO GEORGE PROCTOR & PARTNERS. This charming period house is set over 3 floors and has been subject to considerable enlargement and now benefits from 3 double bedrooms, a sitting room which opens onto the dining room, modern fitted kitchen and a contemporary bathroom, whilst externally you will find a rear garden approaching 37ft in length. In our opinion, the property is presented in good decorative order and must be seen internally to be fully appreciated. EPC Rating: E

#### Approximate Gross Internal Area = 77.8 sq m / 837 sq ft

These particulars whilst believed to be accurate are made without responsibility on the part of the vendor or agents, their accuracy is not guaranteed nor do they form part of any contract and no warranty is given. Services or appliances have not been tested and no guarantee can be given as to their operation, buyers should seek professional advice where necessary. All measurements are approximate and may be rounded to the nearest three inches (10 cm). Floor plans, where shown, are indicative only. Any photographs included may be taken with the use of a wide angle lens. If there is a matter of particular interest please contact us for further information, especially before travelling any distance to view. Map reproduced by permission of Geographers A-Z Map Co Ltd. Licence No. A0514. This map is based upon Ordnance Survey maps with the permission of the controller of Her Majesty&E<sup>TM</sup>s Stationary Office.