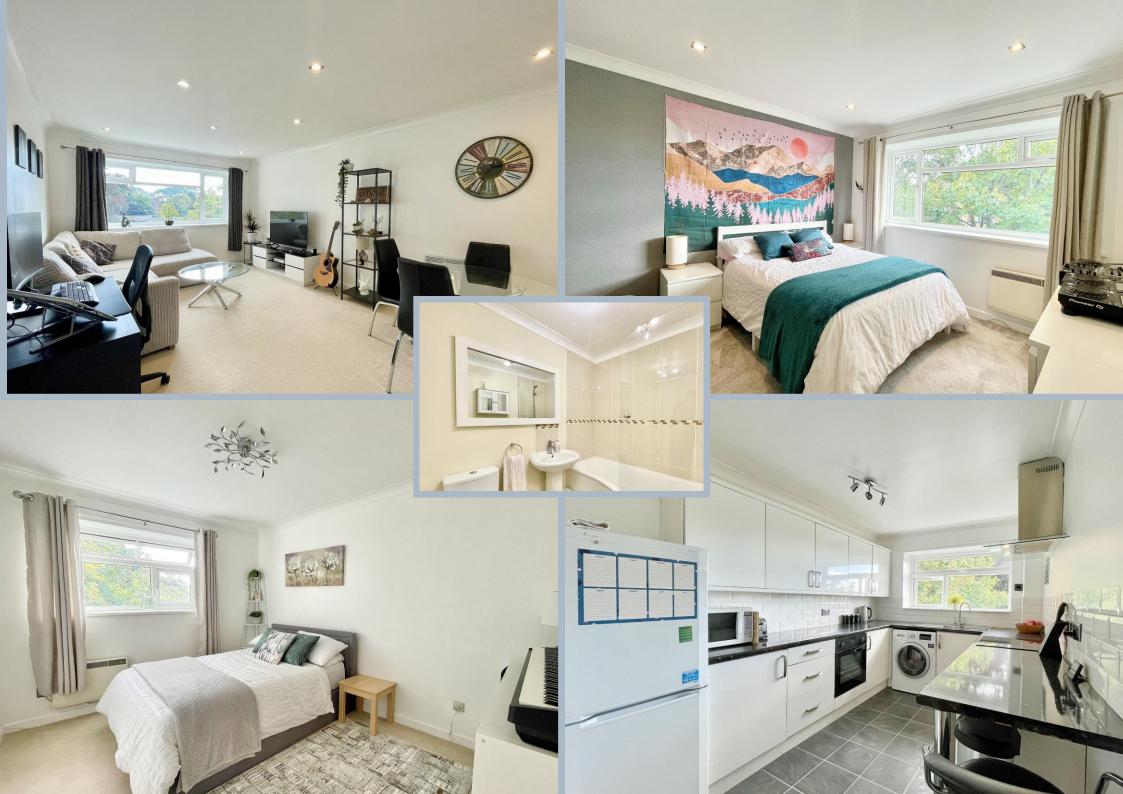

A secure intercom entry phone system provides access to a well-maintained communal hallway, with stairs and a lift serving all floors. Upon entering the apartment, a good-sized hallway leads to all rooms and includes ample storage cupboards. The spacious living/dining room benefits from a large window with a delightful southerly aspect, offering far-reaching views over Meyrick Park woodland. The separate kitchen has been refitted with a range of base and eye-level units, integrated double ovens, a hob, and space for additional white goods.

Both bedrooms enjoy a southerly aspect. The principal bedroom is particularly spacious, while the second bedroom is also a generously sized double room. The modern refitted bathroom features a hand washbasin, a bath with a shower over, a WC, and a vanity unit.

The apartment also includes a single garage with an up-and-over door, provision for resident and visitor parking, and is set within well-maintained communal gardens.

Maintenance charge £1,580 per half year - No ground rent