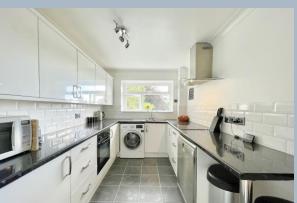

A secure intercom entry phone system provides access to a well-maintained communal hallway, with stairs and a lift serving all floors. Upon entering the apartment, a good-sized hallway leads to all rooms and includes ample storage cupboards. The spacious living/dining room benefits from a large window with a delightful southerly aspect, offering far-reaching views over Meyrick Park woodland. The separate kitchen has been refitted with a range of base and eye-level units, integrated double ovens, a hob, and space for additional white goods.