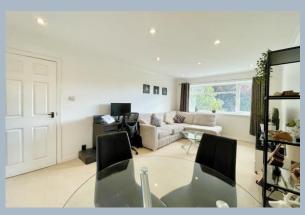

A secure intercom entry phone system provides access to a well-maintained communal hallway, with stairs and a lift serving all floors. Upon entering the apartment, a good-sized hallway leads to all rooms and includes ample storage cupboards. The spacious living/dining room benefits from a large window with a delightful southerly aspect, offering far-reaching views over Meyrick Park woodland. The separate kitchen has been refitted with a range of base and eye-level units, integrated double ovens, a hob, and space for additional white goods.