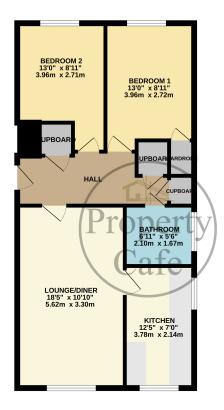

FLAT 653 sq.ft. (60.7 sq.m.) approx.

STANFORD COURT, HAROLD ROAD TOTAL FLOOR AREA: 653 sq.ft. (60,7 sq.m.) approx. White we define the been made to ensure the accuracy of the forgine contained here, measurements measure or measurement. The gain is of hardware proposed we yet and be used as used by any proposed we provide the transmission of the source as used by any proposed we provide the transmission of the source as used by any proposed we provide the transmission of the source as used to be approximate the source of the source of the source of the source of the source based with the source of the sourc