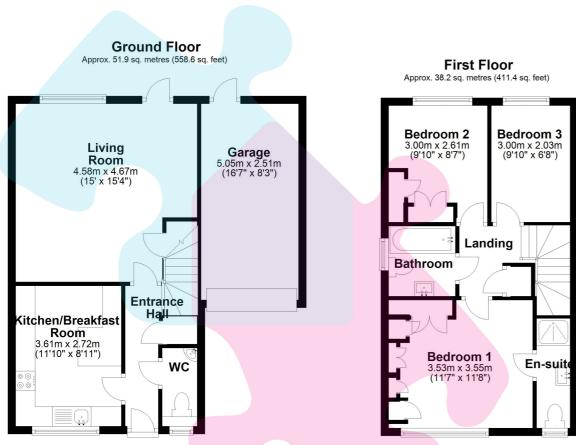

Total area: approx. 90.1 sq. metres (969.9 sq. feet)

Floorplan is for Illustration purposes only. All measurements are approximate and should be verified. Total Floor Area may include a Garage.

EPC and Floorplan produced by WWW.G-Whis.net

EPC and Floorplan produced by WWW.G-Whis.net Plan produced using PlanUp.