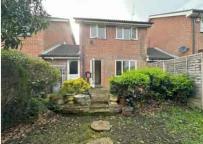

The property does require renovation throughout including windows, kitchen & bathroom replacement & cosmetic decorating including new flooring. The accommodation comprises three bedrooms, a spacious lounge/dining room and kitchen. The property is gas central heated and does have a 'Worcester' gas boiler. There is a single garage and driveway and a secluded rear garden.

The property does require renovation throughout including windows, kitchen & bathroom replacement & cosmetic decorating including new flooring. The accommodation comprises three bedrooms, a spacious lounge/dining room and kitchen. There is a family bathroom, en-suite to bedroom one and downstairs cloakroom. The property is gas central heated and does have a 'Worcester' gas boiler. There is a single garage and driveway and a secluded rear garden.