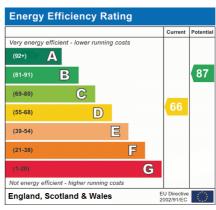

Total area: approx. 90.1 sq. metres (969.9 sq. feet)

Floorplan is for Illustration purposes only. All measurements are approximate and should be verified. Total Floor Area may include a Garage.

EPC and Floorplan produced by WWW.G-Whis.net

EPC and Floorplan produced by WWW.G-Whis.net Plan produced using PlanUp.