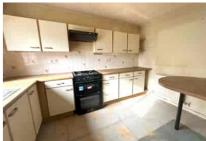

The property does require renovation throughout including windows, kitchen & bathroom replacement & cosmetic decorating including new flooring. The accommodation comprises three bedrooms, a spacious lounge/dining room and kitchen. The property is gas central heated and does have a 'Worcester' gas boiler. There is a single garage and driveway and a secluded rear garden.

The property does require renovation throughout including windows, kitchen & bathroom replacement & cosmetic decorating including new flooring. The accommodation comprises three bedrooms, a spacious lounge/dining room and kitchen. There is a family bathroom, en-suite to bedroom one and downstairs cloakroom. The property is gas central heated and does have a 'Worcester' gas boiler. There is a single garage and driveway and a secluded rear garden.