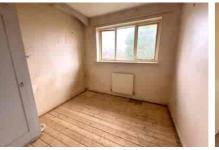

The property does require renovation throughout including windows, kitchen & bathroom replacement & cosmetic decorating including new flooring. The accommodation comprises three bedrooms, a spacious lounge/dining room and kitchen. The property is gas central heated and does have a 'Worcester' gas boiler. There is a single garage and driveway and a secluded rear garden.

The property does require renovation throughout including windows, kitchen & bathroom replacement & cosmetic decorating including new flooring. The accommodation comprises three bedrooms, a spacious lounge/dining room and kitchen. There is a family bathroom, en-suite to bedroom one and downstairs cloakroom. The property is gas central heated and does have a 'Worcester' gas boiler. There is a single garage and driveway and a secluded rear garden.