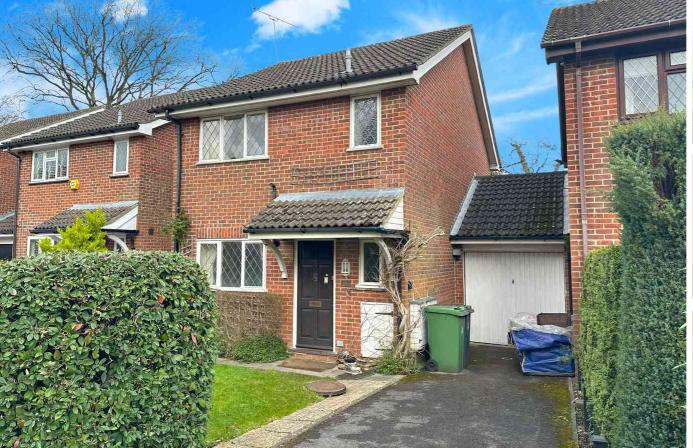

## **Spruce Drive, LIGHTWATER, Surrey GU18 5YU**

\*NO ONWARD CHAIN\* Jigsaw Estates present to the market this three bedroom link detached refurbishment opportunity in a quiet cul-de-sac in Lightwater.

The property does require renovation throughout including windows, kitchen & bathroom replacement & cosmetic decorating including new flooring. The accommodation comprises three bedrooms, a spacious lounge/dining room and kitchen. The property is gas central heated and does have a 'Worcester' gas boiler. There is a single garage and driveway and a secluded rear garden.

The property does require renovation throughout including windows, kitchen & bathroom replacement & cosmetic decorating including new flooring. The accommodation comprises three bedrooms, a spacious lounge/dining room and kitchen. There is a family bathroom, en-suite to bedroom one and downstairs cloakroom. The property is gas central heated and does have a 'Worcester' gas boiler. There is a single garage and driveway and a secluded rear garden.

- COMPLETE REFURBISHMENT
   PROPERTY
- LINK DETACHED
- REAR GARDEN
- NO ONWARD CHAIN
- CLOSE TO LOCAL SCHOOLS
- THREE BEDROOMS
- GARAGE AND DRIVEWAY
- CUL-DE-SAC
- CLOSE TO LOCAL AMENEITIES
- EN-SUITE TO BEDROOM ONE