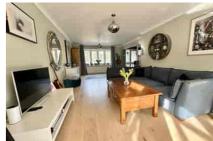

Accommodation comprises four generous bedrooms, a large open plan lounge/diner which opens into a Upvc conservatory and a kitchen overlooking the rear garden. Further benefits include a downstairs cloakroom, family bathroom, a front & rear porch and gas central heating. There is an integral single garage with power and light which could easily be converted into additional living space (subject to obtaining the correct building regs). Outside to the rear is a secluded garden with plenty of seating areas as well as side access. To the front of the property there is a brand new driveway which offers ample off street parking.