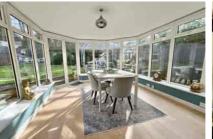

Accommodation comprises four generous bedrooms, a large open plan lounge/diner which opens into a Upvc conservatory and a kitchen overlooking the rear garden. Further benefits include a downstairs cloakroom, family bathroom, a front & rear porch and gas central heating. There is an integral single garage with power and light which could easily be converted into additional living space (subject to obtaining the correct building regs). Outside to the rear is a secluded garden with plenty of seating areas as well as side access. To the front of the property there is a brand new driveway which offers ample off street parking.