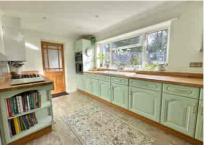

Accommodation comprises four generous bedrooms, a large open plan lounge/diner which opens into a Upvc conservatory and a kitchen overlooking the rear garden. Further benefits include a downstairs cloakroom, family bathroom, a front & rear porch and gas central heating. There is an integral single garage with power and light which could easily be converted into additional living space (subject to obtaining the correct building regs). Outside to the rear is a secluded garden with plenty of seating areas as well as side access. To the front of the property there is a brand new driveway which offers ample off street parking.