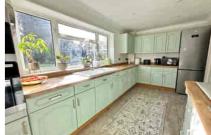

Accommodation comprises four generous bedrooms, a large open plan lounge/diner which opens into a Upvc conservatory and a kitchen overlooking the rear garden. Further benefits include a downstairs cloakroom, family bathroom, a front & rear porch and gas central heating. There is an integral single garage with power and light which could easily be converted into additional living space (subject to obtaining the correct building regs). Outside to the rear is a secluded garden with plenty of seating areas as well as side access. To the front of the property there is a brand new driveway which offers ample off street parking.