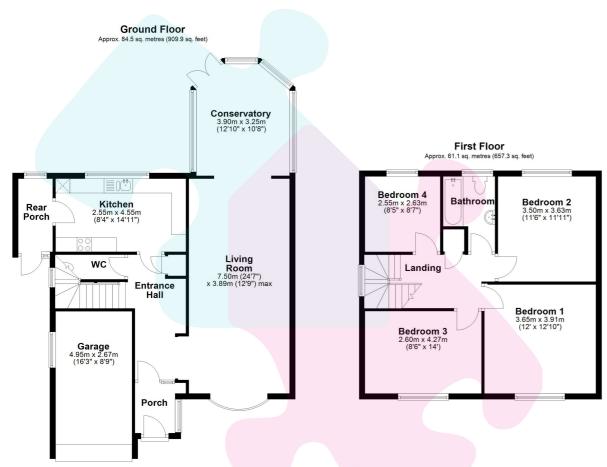

Total area: approx. 145.6 sq. metres (1567.2 sq. feet)

Floorplan is for Illustration purposes only. All measurements are approximate and should be verified. Total Floor Area includes any garages, outhouses or ancillary buildings shown on the floorplan.

EPC and Floorplan produced by WWW.G-Whis.net
Plan produced using PlanUp.

- FOUR BEDROOMS
- CONSERVATORY
- CLOAKROOM
- GARAGE
- CLOSE TO LOCAL SCHOOLS
- EASY ACCESS TO JUNCTION 4
   OF THE M3
- LARGE OPEN PLAN LIVING/DINING ROOM
- KITCHEN
- SECLUDED REAR GARDEN
- DRIVEWAY
- CLOSE TO FRIMLEY PARK
   HOSPITAL