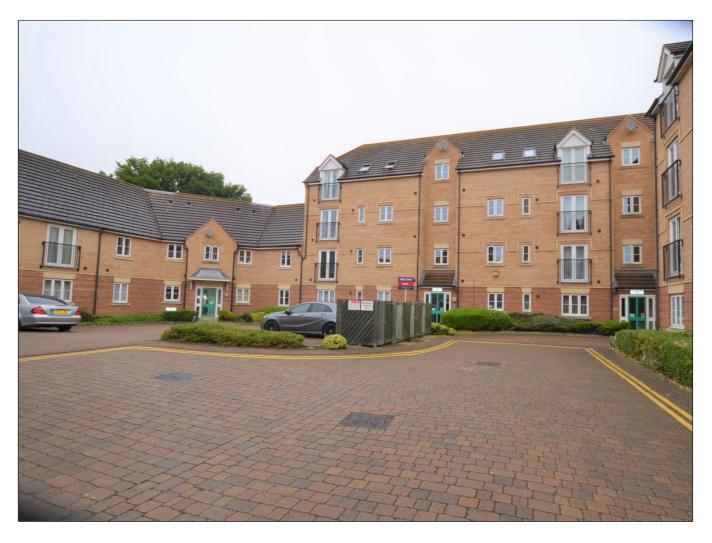

# 71 Regal Place, Fletton, Peterborough, PE2 9AP NO CHAIN £125,000 Leasehold

NO forward chain with this 3rd floor flat offering two double bedrooms, bathroom & en-suite, lounge with real wood flooring, kitchen/breakfast room with built in appliances. The flat offers security entry system, UPVC double glazing, gas central heating, loft space & allocated parking space.

## Outside

Allocated communal parking space. bin and bike stores.

The ground rent is £250 per year. The lease runs until 31/12/2128, so just over 109 years left. This approx year's management company fees totalled £1500 for the year 2020.