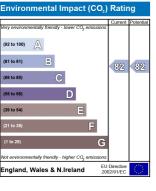

# 71 Regal Place, Fletton, Peterborough, PE2 9AP NO CHAIN £125,000 Leasehold

NO forward chain with this 3rd floor flat offering two double bedrooms, bathroom & en-suite, lounge with real wood flooring, kitchen/breakfast room with built in appliances. The flat offers security entry system, UPVC double glazing, gas central heating, loft space & allocated parking space.