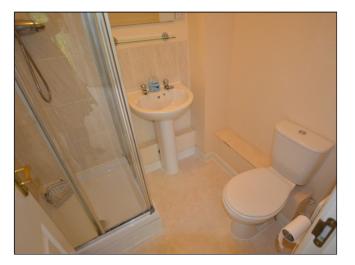

#### Bathroom

Velux window to front aspect, extractor fan, three piece bathroom suite comprising of paneled bath, low level WC, pedestal wash hand basin, grey/brown tiled splash back, cream/grey vinyl floor.

### En-Suite

Three piece bathroom suite comprising of low level WC, pedestal wash hand basin and enclosed shower cubicle, radiator, shaver point, vinul marble effect floor.