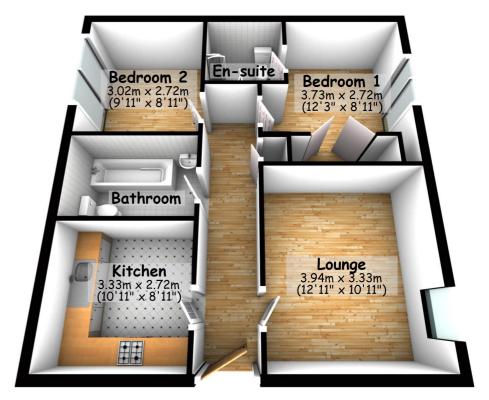

Ground Floor

This plan is for illustration purposes only and may not be representative of the property. Plan may not be to scale. Plan produced using PlanUp.

71 Regal Place

## Kitchen/Breakfast Room

2.72m x 3.33m (8' 11" x 10' 11") Velux window to front aspect a range of eye and base wooden units with complimentary grey work surfaces, stainless sink/drainer with mixer tap, built in Bosch electric single oven, 4 ring gas hob, over head extractor fan, carbon monoxide detector, smoke alarm, radiator, 3 spot lights, cream tiled effect vinyl floor.

## Lounge

3.33m x 3.94m (10' 11" x 12' 11") Velux window and UPVC wndow to the rear aspect, 2 radiators, heating thermostat, hard wood floor, television and telephone points, air vent.

#### Bathroom

Velux window to front aspect, extractor fan, three piece bathroom suite comprising of paneled bath, low level WC, pedestal wash hand basin, grey/brown tiled splash back, cream/grey vinyl floor.

## Master Bedroom

2.72m x 3.73m (8' 11" x 12' 3") UPVC French doors to rear aspect, radiator, air vent, telephone socket, television socket, built in wardrobes with hanging rails and shelves, door to:

### En-Suite

Three piece bathroom suite comprising of low level WC, pedestal wash hand basin and enclosed shower cubicle, radiator, shaver point, vinul marble effect floor.

### Bedroom Two

2.72m x 3.02m (8' 11" x 9' 11") UPVC French doors to front aspect, radiator, carpets, television point.