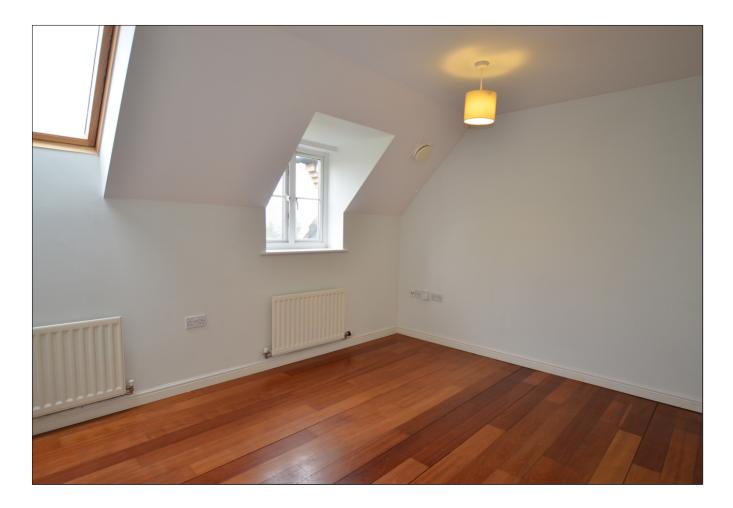

## Master Bedroom

2.72m x 3.73m (8' 11" x 12' 3") UPVC French doors to rear aspect, radiator, air vent, telephone socket, television socket, built in wardrobes with hanging rails and shelves, door to:

## Lounge

3.33m x 3.94m (10' 11" x 12' 11") Velux window and UPVC wndow to the rear aspect, 2 radiators, heating thermostat, hard wood floor, television and telephone points, air vent.