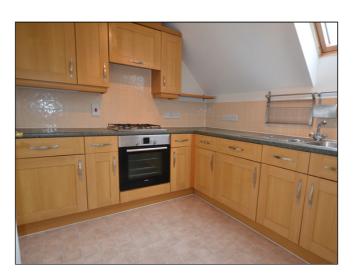

## Kitchen/Breakfast Room

2.72m x 3.33m (8' 11" x 10' 11") Velux window to front aspect a range of eye and base wooden units with complimentary grey work surfaces, stainless sink/drainer with mixer tap, built in Bosch electric single oven, 4 ring gas hob, over head extractor fan, carbon monoxide detector, smoke alarm, radiator, 3 spot lights, cream tiled effect vinyl floor.