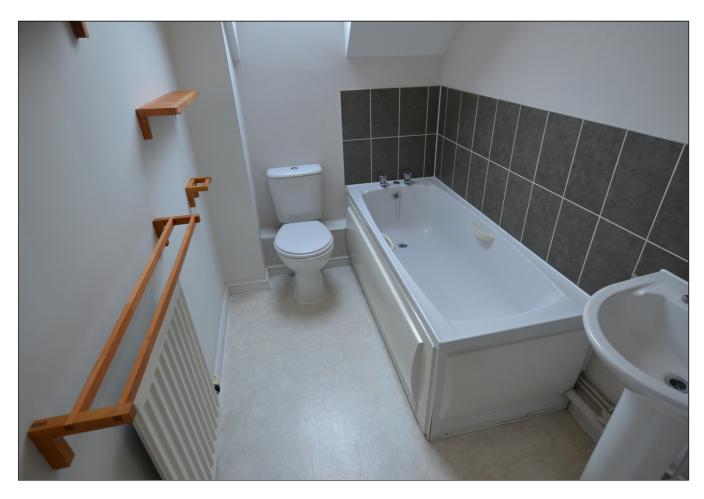

#### Bathroom

Velux window to front aspect, extractor fan, three piece bathroom suite comprising of paneled bath, low level WC, pedestal wash hand basin, grey/brown tiled splash back, cream/grey vinyl floor.