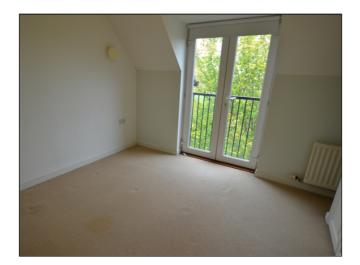

## Master Bedroom

2.72m x 3.73m (8' 11" x 12' 3") UPVC French doors to rear aspect, radiator, air vent, telephone socket, television socket, built in wardrobes with hanging rails and shelves, door to: