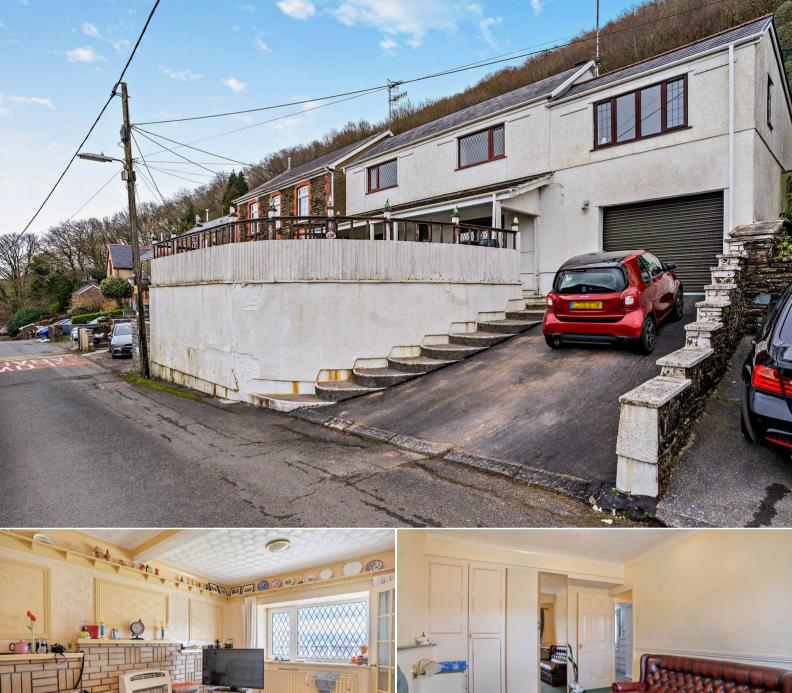

## Dyffryn Road Swansea

Bettermove are proud to present this 3 bedroom detached house in Pontardawe.

The property benefits from double glazing, gas central heating throughout and has off street parking available via the large driveway to the front and garage. The property boasts fully owned solar panels. The council tax band is E.

The interior of this property comprises of two spacious living rooms, fitted kitchen and toilet on the ground floor. The first floor consists of 3 bedrooms, an annex with seperate toilet and the family bathroom. The exterior boasts a private rear garden with spacious outhouse, perfect for enjoying the summer months.

Located in the popular town of Pontardawe, the property is close to a range of amenities, including shops, supermarkets, restaurants and pubs. Excellent transport connections can be found from A474, A4067 and M4.