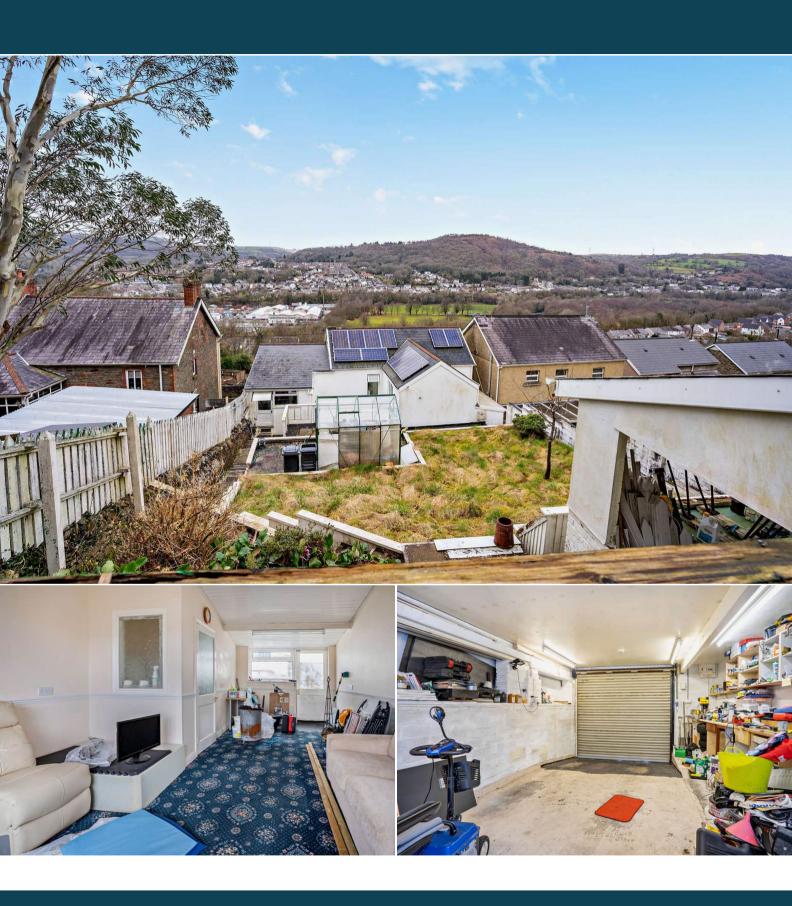

## Dyffryn Road Swansea

Bettermove are proud to present this 3 bedroom detached house in Pontardawe.

The property benefits from double glazing, gas central heating throughout and has off street parking available via the large driveway to the front and garage. The property boasts fully owned solar panels. The council tax band is E.

The interior of this property comprises of two spacious living rooms, fitted kitchen and toilet on the ground floor. The first floor consists of 3 bedrooms, an annex with seperate toilet and the family bathroom. The exterior boasts a private rear garden with spacious outhouse, perfect for enjoying the summer months.

Located in the popular town of Pontardawe, the property is close to a range of amenities, including shops, supermarkets, restaurants and pubs. Excellent transport connections can be found from A474, A4067 and M4.