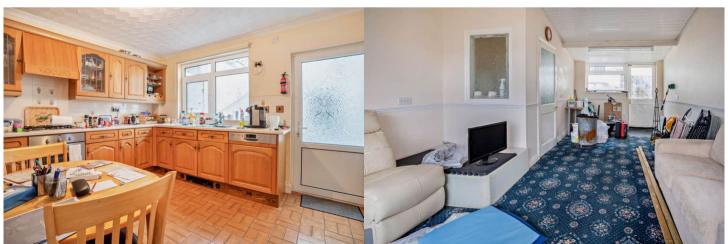

The interior of this property comprises of two spacious living rooms, fitted kitchen and toilet on the ground floor. The first floor consists of 3 bedrooms, an annex with seperate toilet and the family bathroom. The exterior boasts a private rear garden with spacious outhouse, perfect for enjoying the summer months.