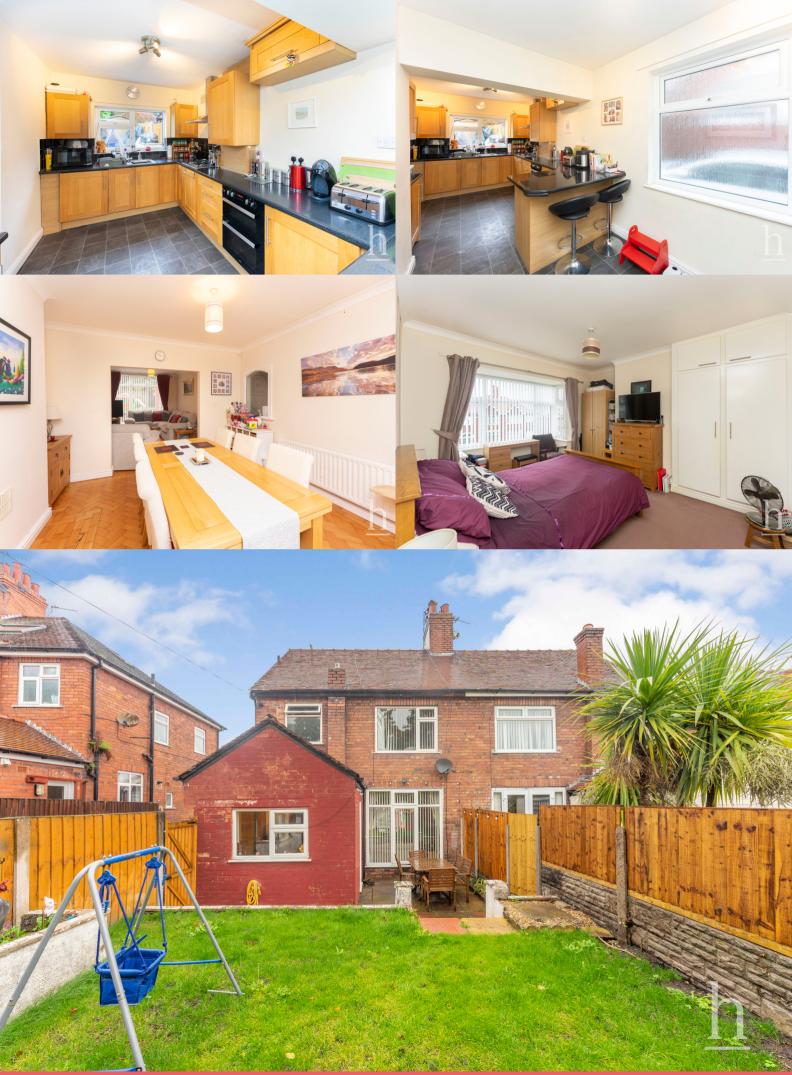

To the ground floor there is a spacious entrance hallway which gives you access to the dining room/living room. This is a lovely open-plan arrangement which is ideal for entertaining with views into the rear garden. Also to the ground floor is the kitchen, also open-plan with a breakfast bar and has space for a table and chairs should a buyer wish to use this space as a dining area also.

### Kitchen

9' 9" x 8' 6" (2.97m x 2.59m)