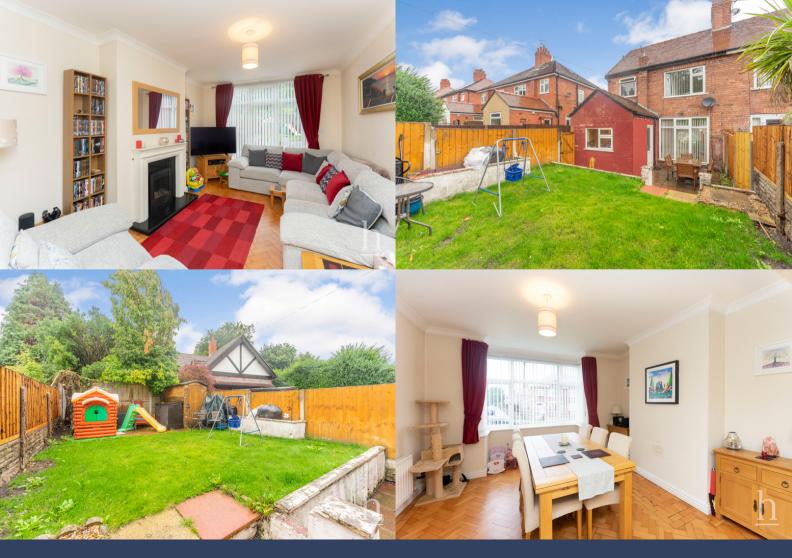

To the ground floor there is a spacious entrance hallway which gives you access to the dining room/living room. This is a lovely open-plan arrangement which is ideal for entertaining with views into the rear garden. Also to the ground floor is the kitchen, also open-plan with a breakfast bar and has space for a table and chairs should a buyer wish to use this space as a dining area also.