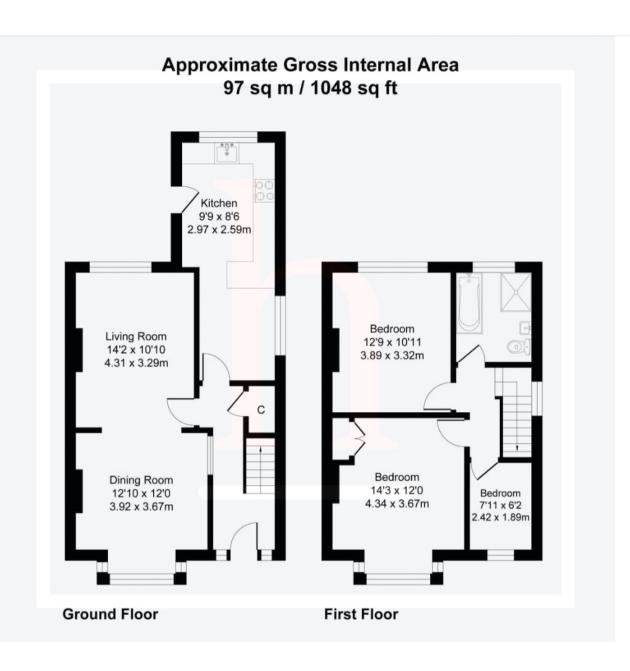

# **Ground Floor**

# **Entrance Hallway**

**Dining Room** 12' 10" x 12' 0" (3.91m x 3.66m)

# Living Room

### Kitchen

9' 9" x 8' 6" (2.97m x 2.59m)

## First Floor

## Bedroom 1

14' 3" x 12' 0" (4.34m x 3.66m)

### Bedroom 2

12' 9" x 10' 11" (3.89m x 3.33m)

#### Bedroom 3

7' 11" x 6' 2" (2.41m x 1.88m)

#### Bathroom