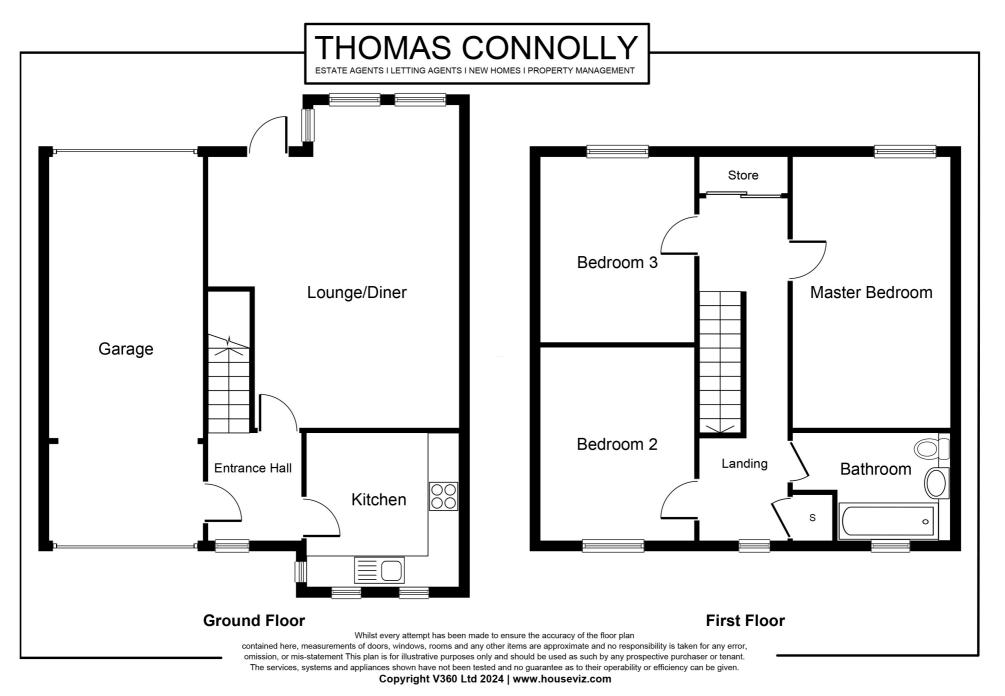

Accommodation briefly comprises; entrance hall, kitchen and sitting room, First floor accommodation offers; three bedrooms and a family bathroom. Outside there is an enclosed garden to the rear featuring a patio. To the front there is a driveway providing off road parking for two vehicles leading to a single garage. The property further benefits from double glazing, gas to radiator heating and is offered for sale with no upper chain.

#### **ENTRANCE HALL**

**SITTING ROOM** 14' 6" x 15' 9" (4.42m x 4.80m)

**KITCHEN** 7' 7" x 8' 2" (2.31m x 2.49m)

#### **FIRST FLOOR**

BEDROOM ONE 7' 7" x 13' 4" (2.31m x 4.06m)

BEDROOM TWO 8' 2" x 9' 7" (2.49m x 2.92m)

**BEDROOM THREE** 8' 2" x 9' 5" (2.49m x 2.87m)

BATHROOM

## SINGLE GARAGE WITH PARKING