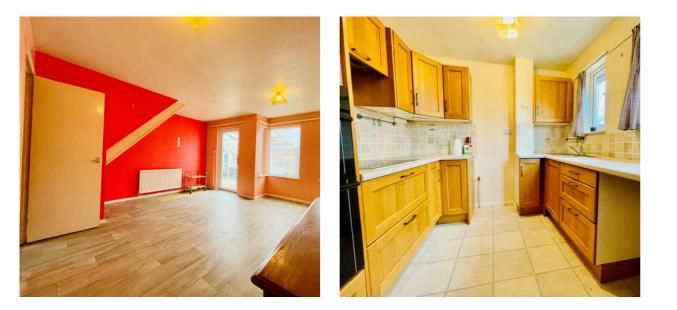

Accommodation briefly comprises; entrance hall, kitchen and sitting room, First floor accommodation offers; three bedrooms and a family bathroom. Outside there is an enclosed garden to the rear featuring a patio. To the front there is a driveway providing off road parking for two vehicles leading to a single garage. The property further benefits from double glazing, gas to radiator heating and is offered for sale with no upper chain.

#### **ENTRANCE HALL**

**SITTING ROOM** 14' 6" x 15' 9" (4.42m x 4.80m)

**KITCHEN** 7' 7" x 8' 2" (2.31m x 2.49m)