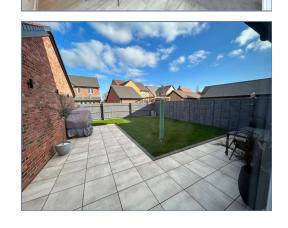

To the rear of the home is the beautifully landscaped garden with garage access, with a patio area and the rest landscaped. The front of the property has a lawn area with gates surrounding and at the side of the home is the driveway for three cars and single garage.