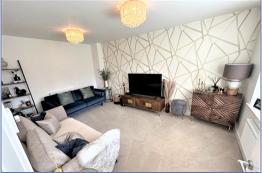

On the ground floor of this home is the cloakroom, study, and spacious family living room. The stylish kitchen diner has integrated goods to include; a double oven with an induction hob and extractor fan, a fridge freezer, a dishwasher and washer dryer. There is lots of natural light flowing throughout, with French door access to the garden and an open family space with stairs rising to the first floor.