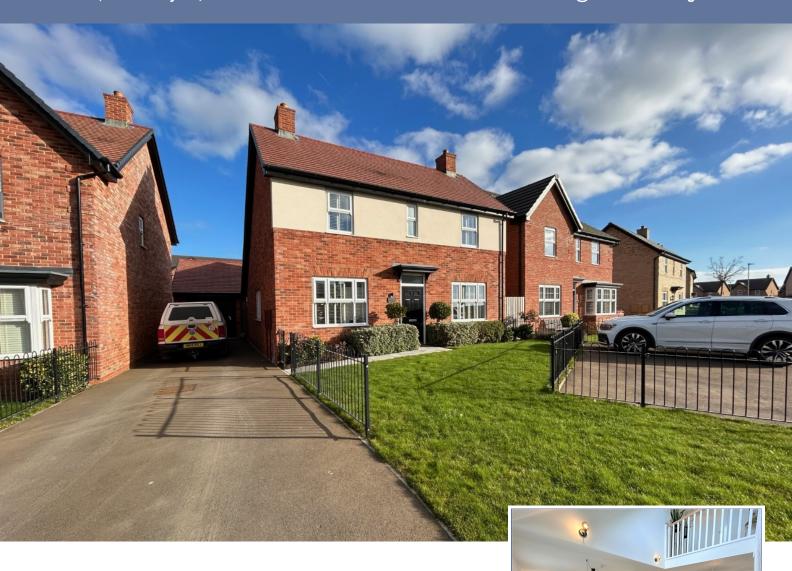

## £565,000 Freehold

- Gorgeous Four Bedroom Detached Home
- Landsacped Garden
- Garage & Driveway
- Three Reception Rooms
- Family Bathroom & En-suite
- EPC Rating

Gorgeous four bedroom detached home with a garage and driveway.

To the rear of the home is the beautifully landscaped garden with garage access, with a patio area and the rest landscaped. The front of the property has a lawn area with gates surrounding and at the side of the home is the driveway for three cars and single garage.