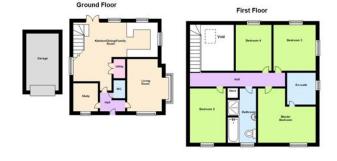

On the ground floor of this home is the cloakroom, study, and spacious family living room. The stylish kitchen diner has integrated goods to include; a double oven with an induction hob and extractor fan, a fridge freezer, a dishwasher and washer dryer. There is lots of natural light flowing throughout, with French door access to the garden and an open family space with stairs rising to the first floor.

The first floor of this modern home are the four double bedrooms, one of which is currently being used as a dressing room. The master bedroom has the luxury of an ensuite shower room with a vanity wall. Finally, the chic four-piece family bathroom comprises of a double shower cubicle, a bath with a hand held shower, a w/c and wall mounted vanity basin.

Floor plans are for layout purposes only. Measurements are approximate and subject to inaccuracies