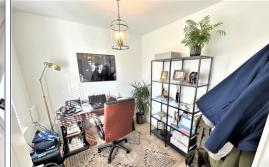

On the ground floor of this home is the cloakroom, study, and spacious family living room. The stylish kitchen diner has integrated goods to include; a double oven with an induction hob and extractor fan, a fridge freezer, a dishwasher and washer dryer. There is lots of natural light flowing throughout, with French door access to the garden and an open family space with stairs rising to the first floor.