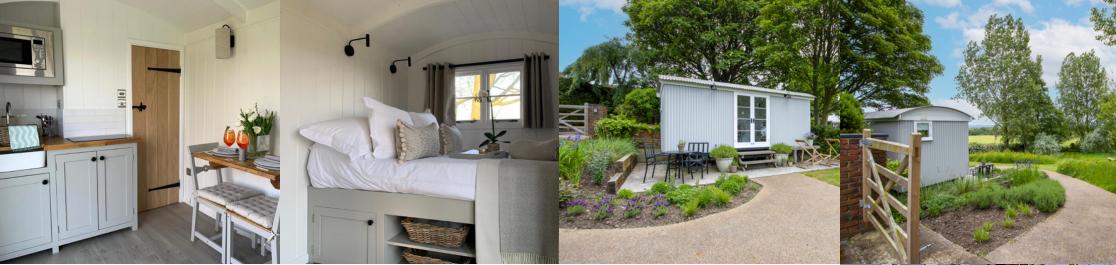

## PROPERTY DESCRIPTION

A luxury Shepherds hut located in the tranquil Durham countryside, just a few miles from the City Centre. The Shephard's hut is placed on a private garden with great views over the countryside and a sun terrace to enjoy those summer nights.

The luxury hut features a king sized bed, shower & toilet, as well as a fully equipped kitchenette which includes an induction hob, microwave, toaster, kettle and fridge freezer.

Free WiFi and private parking is included.

## **FEATURES**

- LUXURY HUT IN TRANQUIL DURHAM COUNTRYSIDE
- SUN TERRACE
- PRIVATE PARKING
- KITCHENETTE

- TOILET
- KING SIZED BED
- SPECTACULAR VIEWS