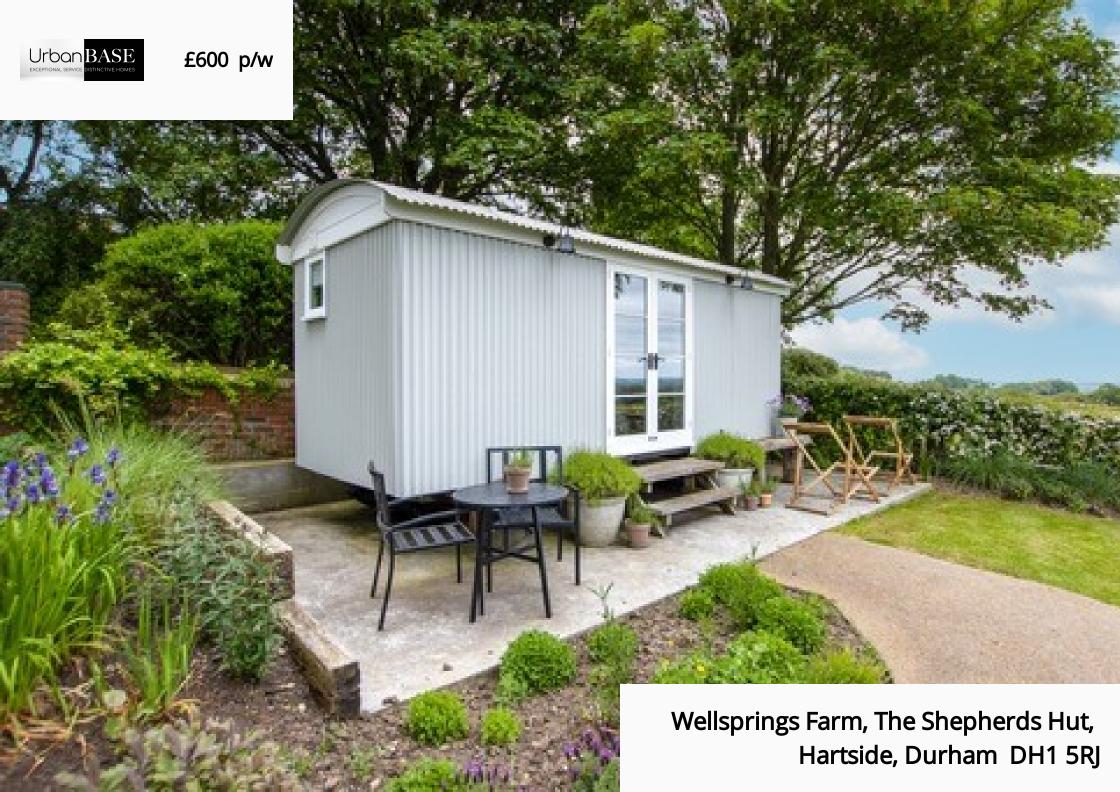

## PROPERTY DESCRIPTION

A luxury Shepherds hut located in the tranquil Durham countryside, just a few miles from the City Centre. The Shephard's hut is placed on a private garden with great views over the countryside and a sun terrace to enjoy those summer nights.

## **FEATURES**

- LUXURY HUT IN TRANQUIL DURHAM COUNTRYSIDE
- SUN TERRACE
- PRIVATE PARKING
- KITCHENETTE

- TOILET
- KING SIZED BED
- SPECTACULAR VIEWS