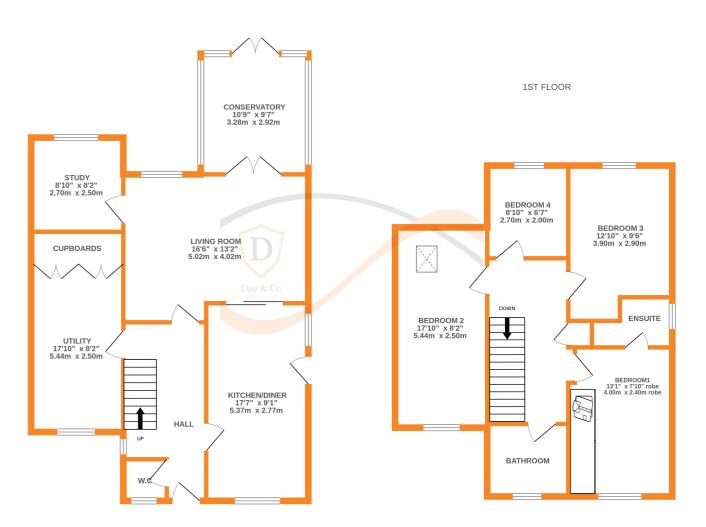

## **FULL DESCRIPTION**

Day & Co are pleased to be marketing this four bedroom detached house offering family living accommodation situated on a culde-sac in the popular village of Oakworth. The accommodation briefly comprises to the ground floor of an entrance hallway, downstairs w.c., Dining Kitchen, Spacious Living Room, Conservatory, Study, Utility Room. First Floor - Landing, Bedroom 1 with en-suite shower room, 3 further Bedrooms and completing the accommodation is a family bathroom.

## GROUND FLOOR

Whilst every attempt has been made to ensure the accuracy of the floorplan contained here, measurements of doors, windows, rooms and any other items are approximate and no responsibility is taken for any error, omission or mis-statement. This plan is for illustrative purposes only and should be used as such by any prospective purchaser. The services, systems and appliances shown have not been tested and no guarantee as to their operability or efficiency can be given.