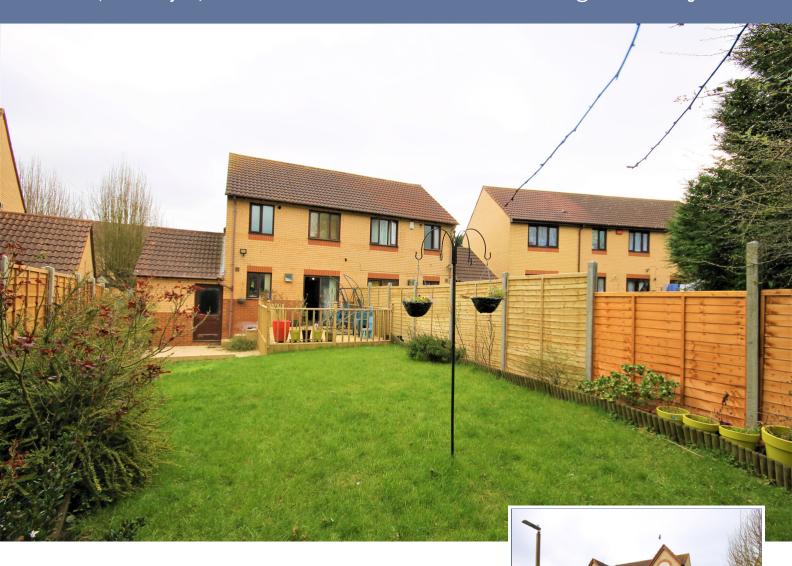

Located within Kents Hill a very popular location a three bedroom semi detached home with UNDERFLOOR HEATING TO GROUND FLOOR, GARAGE AND PARKING FOR TWO CARS, the property also offers full length wardrobes to two bedrooms, integrated white goods, and unusual for Milton Keynes a front garden, the rear garden has both patio and decking, cloakroom, family bathroom and three bedrooms. To arrange an appointment to view please call the elevation team.