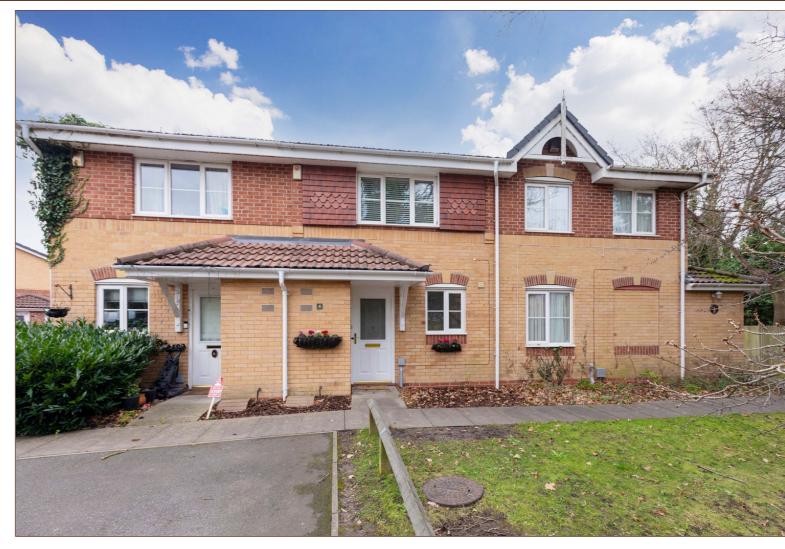

Nestled within a quiet cul-de-sac on a 2004 Kings Oak Homes development, this two bedroom starter home sits a short walk from Langley Grammar School and is offered to the market with no onward chain.

The property has been newly renovated and redecorated, ideal for those looking for an immediate move. The ground floor of the property features an open plan living room/diner, kitchen with garden access and a downstairs cloakroom, whilst both double bedrooms on the first floor benefit from en-suites.

There are two residents parking spaces at the front of the house and a private rear garden.

The property is offered to the market in a very good condition throughout and would make a fantastic purchase for first time buyers and investors alike due to the idyllic location near multiple local schools.