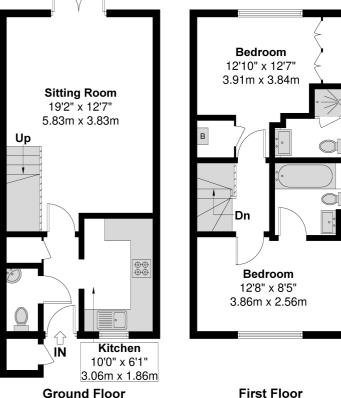

#### Bessemer Close

Approximate Floor Area = 68.05 Square meters / 732.48 Square feet

Illustration for identification purposes only, measurements are approximate, not to scale.

Prospective purchasers should be aware that these sales particulars are intended as a general guide only and room sizes should not be relied upon for carpets or furnishing. We have not carried out any form of survey nor have we tested any appliance or services, mechanical or electrical. All maps are supplied by Goview.co.uk from Ordnance Survey mapping. Care has been taken in the preparation of these sales particulars, which are thought to be materially correct, although their accuracy is not guaranteed and they do not form part of any contract.