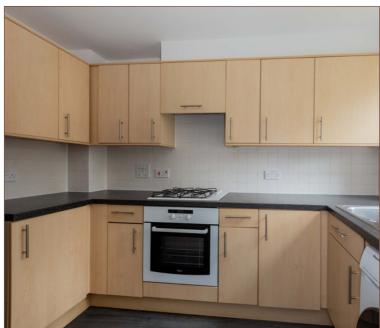

Nestled within a quiet cul-de-sac on a 2004 Kings Oak Homes development, this two bedroom starter home sits a short walk from Langley Grammar School and is offered to the market with no onward chain.

The property has been newly renovated and redecorated, ideal for those looking for an immediate move. The ground floor of the property features an open plan living room/diner, kitchen with garden access and a downstairs cloakroom, whilst both double bedrooms on the first floor benefit from en-suites.

T

TWO BEDROOM TERRACED HOUSE

OPEN PLAN LIVING ROOM / DINER

NEWLY RENOVATED AND REDECORATED

QUIET CUL-DE-SAC

CLOSE TO LANGLEY GRAMMAR SCHOOL

**DOWNSTAIRS CLOAKROOM** 

DOUBLE BEDROOMS BOTH WITH ENSUITES