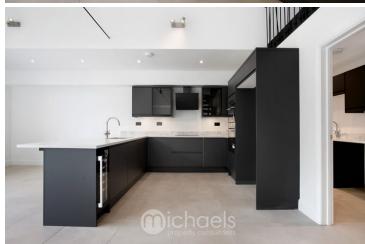

th enviable specifications. Designed to showcase modern day, open-plan living to the highest of standards, whilst showcasing a wealth of reception and bedroom space throughout. Measuring an impressive 2560sqft of delightful accommodation, it boasts an array of charm, whilst also complete with contemporary finishes. Nestled in the heart of the stunning Essex countryside and situated within Aldham, this barn resides in a quintessential English village that exudes charm and timeless beauty. Situated just a short drive from the historic city of Colchester, this peaceful hamlet offers a serene escape from the hustle and bustle of modern life, whilst being well-connected to neighbouring villages, towns and cities.



# Property Details.

#### **Ground Floor**

#### Kitchen/Living/Family Room







30' 2" x 21' 9" (9.19m x 6.63m)

#### **Utility Room**

12' 9" x 5' 4" (3.89m x 1.63m)

#### Family Bathroom



5' 3" x 13' 0" (1.60m x 3.96m)

#### **Principal Bedroom**



21' 6" x 12' 8" (6.55m x 3.86m)

#### En-Suite (1)



6' 0" x 6' 7" (1.83m x 2.01m)

## Property Details.

#### **Bedroom Two**



19'11" x 13'0" (6.07m x 3.96m)

#### En-Suite (2)

6'0" x 6'4" (1.83m x 1.93m)

#### **Bedroom Three**



13'0" x 10'5" (3.96m x 3.17m)

#### **Bedroom Four**

12' 9" x 8' 10" (3.89m x 2.69m)

#### First Floor

#### Mezzanine Floorspace (Family Room)



33' 4" x 19' 10" (10.16m x 6.05m)

#### Location

#### Aldham, Essex



Aldham is a postcard-perfect village surrounded by rolling hills and lush, green meadows that stretch as far as the eye can see. The landscape is painted with a pale