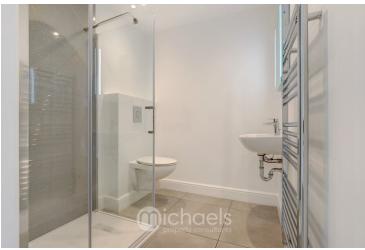

#### En-Suite (1)

6' 0" x 6' 7" (1.83m x 2.01m)

#### En-Suite (2)

6'0" x 6'4" (1.83m x 1.93m)