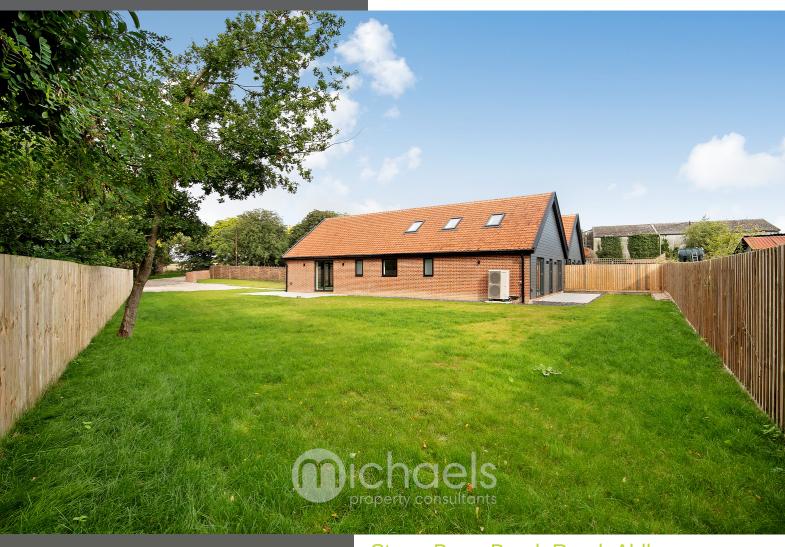

# Storm Barn, Brook Road, Aldham, Colchester, Essex. CO6 3RW.

'Storm Barn' is an exemplary four bedroom barn conversion, recently renovated and reimagined with enviable specifications. Designed to showcase modern day, open-plan living to the highest of standards, whilst showcasing a wealth of reception and bedroom space throughout. Measuring an impressive 2560sqft of delightful accommodation, it boasts an array of charm, whilst also complete with contemporary finishes. Nestled in the heart of the stunning Essex countryside and situated within Aldham, this barn resides in a quintessential English village that exudes charm and timeless beauty. Situated just a short drive from the historic city of Colchester, this peaceful hamlet offers a serene escape from the hustle and bustle of modern life, whilst being well-connected to neighbouring villages, towns and cities.