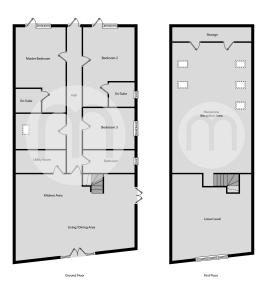

#### **Ground Floor**

#### Kitchen/Living/Family Room

30' 2" x 21' 9" (9.19m x 6.63m)

#### **Utility Room**

12' 9" x 5' 4" (3.89m x 1.63m)

#### Family Bathroom

5' 3" x 13' 0" (1.60m x 3.96m)

#### **Principal Bedroom**

21' 6" x 12' 8" (6.55m x 3.86m)

#### En-Suite (1)

6' 0" x 6' 7" (1.83m x 2.01m)

#### **Bedroom Two**

19'11" x 13'0" (6.07m x 3.96m)

#### En-Suite (2)

6'0" x 6'4" (1.83m x 1.93m)

#### **Bedroom Three**

13'0" x 10'5" (3.96m x 3.17m)

#### **Bedroom Four**

12' 9" x 8' 10" (3.89m x 2.69m)

#### First Floor

#### Mezzanine Floorspace (Family Room)

33' 4" x 19' 10" (10.16m x 6.05m)

#### **Floorplans**