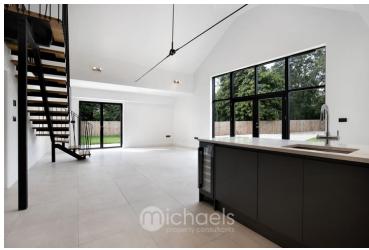

with enviable specifications. Designed to showcase modern day, open-plan living to the highest of standards, whilst showcasing a wealth of reception and bedroom space throughout. Measuring an impressive 2560sqft of delightful accommodation, it boasts an array of charm, whilst also complete with contemporary finishes. Nestled in the heart of the stunning Essex countryside and situated within Aldham, this barn resides in a quintessential English village that exudes charm and timeless beauty. Situated just a short drive from the historic city of Colchester, this peaceful hamlet offers a serene escape from the hustle and bustle of modern life, whilst being well-connected to neighbouring villages, towns and cities.



# Property Details.

#### **Ground Floor**

#### Kitchen/Living/Family Room







30' 2" x 21' 9" (9.19m x 6.63m)

#### **Utility Room**

12' 9" x 5' 4" (3.89m x 1.63m)

#### Family Bathroom



5' 3" x 13' 0" (1.60m x 3.96m)

#### **Principal Bedroom**



21' 6" x 12' 8" (6.55m x 3.86m)

#### En-Suite (1)



6' 0" x 6' 7" (1.83m x 2.01m)

## Property Details.

#### **Bedroom Two**



19'11" x 13'0" (6.07m x 3.96m)

#### En-Suite (2)

6'0" x 6'4" (1.83m x 1.93m)

#### **Bedroom Three**



13'0" x 10'5" (3.96m x 3.17m)

#### **Bedroom Four**

12' 9" x 8' 10" (3.89m x 2.69m)

#### First Floor

#### Mezzanine Floorspace (Family Room)



33' 4" x 19' 10" (10.16m x 6.05m)

#### Location

#### Aldham, Essex



Aldham is a postcard-perfect village surrounded by rolling hills and lush, green meadows that stretch as far as the eye can see. The landscape is painted with a pa