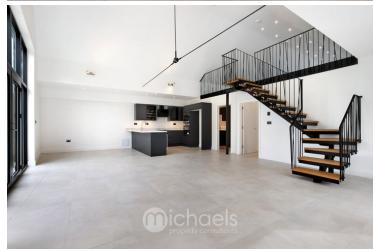

#### Kitchen/Living/Family Room

30' 2" x 21' 9" (9.19m x 6.63m)

#### Mezzanine Floorspace (Family Room)

33' 4" x 19' 10" (10.16m x 6.05m)