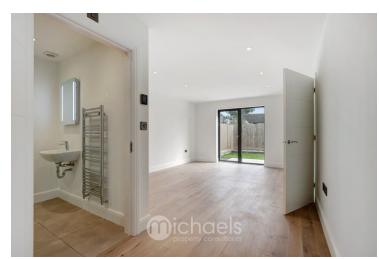

#### **Bedroom Two**

19'11" x 13'0" (6.07m x 3.96m)

#### **Bedroom Three**

13'0" x 10'5" (3.96m x 3.17m)

#### **Bedroom Four**

12' 9" x 8' 10" (3.89m x 2.69m)