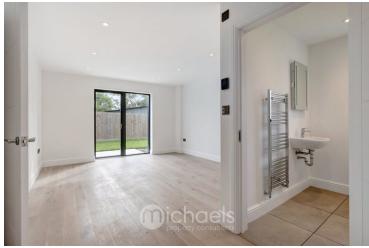

#### Kitchen/Living/Family Room

30' 2" x 21' 9" (9.19m x 6.63m)

#### **Utility Room**

12' 9" x 5' 4" (3.89m x 1.63m)