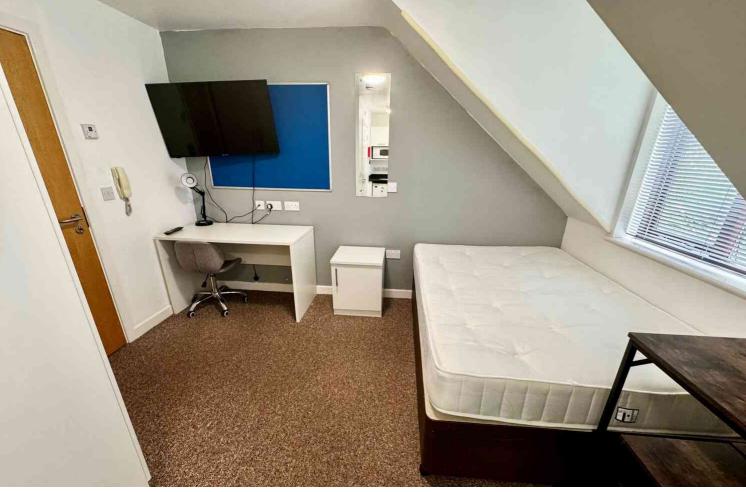

Each studio is presented to an excellent standard with double bed, work station, dining area, fitted kitchen and shower room with toilet. Externally there is a large courtyard providing parking for residents and guests.

#### Features include:

- · WIFI provided by the block management
- Laundries
- CCTV
- Increasing yields
- Onsite gym and large social room
- Outdoor patio
- Free parking
- Flat screen 40' wall mounted TV's (licence also included)