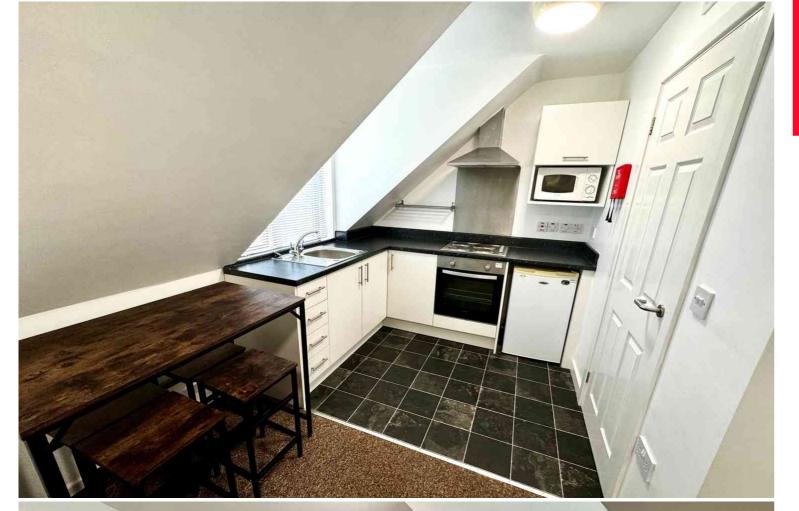

Each studio is presented to an excellent standard with double bed, work station, dining area, fitted kitchen and shower room with toilet. Externally there is a large courtyard providing parking for residents and guests.