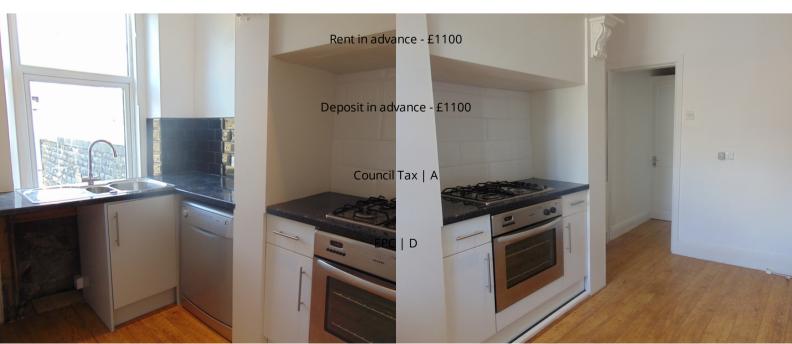

## 13 Carlton Road, Burnley, Lancashire. BB11 4JE

- Rent | in advance @ £1100
- Deposit | in advance @ £1100

- PC | D
- Council Tax | A

## PROPERTY DESCRIPTION

New to the market, we offer a substantially large, forecourt fronted, 4 bedroom terrace spread over 3 stories situated off the ever popular Manchester Road, Burnley.

With an entrance hallway, leading to both a front & rear reception room with feature fireplace & surround, fully fitted kitchen with integrated & free standing items, a cellar offered for storage and generously sized enclosed rear yard.