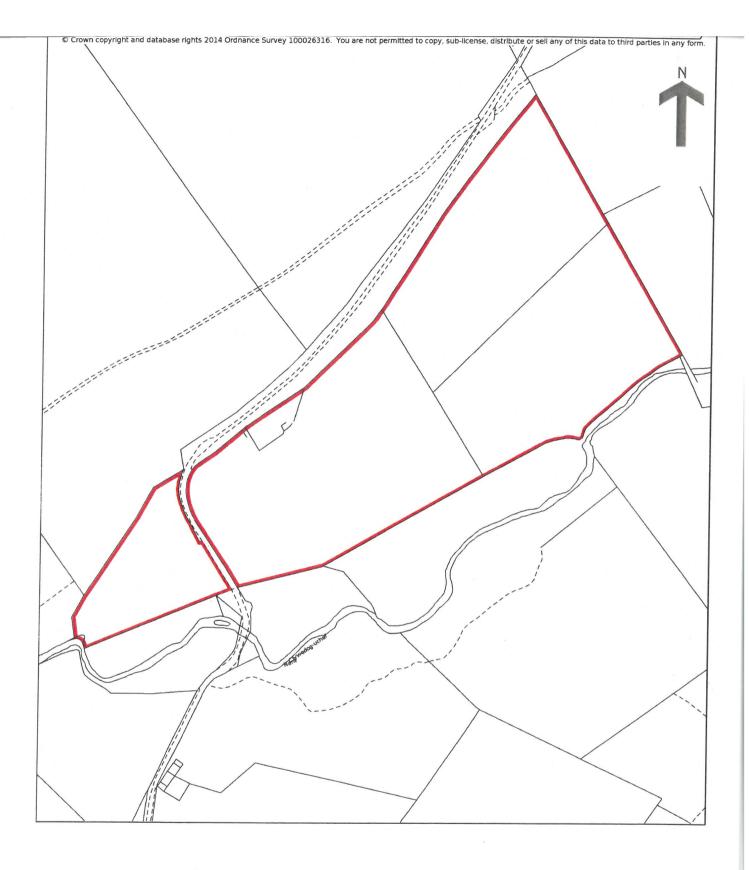

A former holding of 13.26 Acres in outstanding countryside above the Teifi Valley

## £79,950

\*\*\*A rare opportunity to acquire an upland parcel of undeveloped agricultural land.\*\*\* Rich in conservation appeal not having been intensively farmed for over 30 years.\*\*\*Ideal for those seeking to own a delightful parcel of land bordered by a brook and interspersed with traditional stone walls, hedge rows and native trees.\*\*\* Or for those seeking to work the land for conservation purposes or restore the land for agricultural use.\*\*\* The land having the benefit of roadside access.\*\*\* With stream frontage to the Nant Clywedog-Uchaf and located on the mountain above the villages of Llanddewi Brefi and Llanfair Clydogau.\*\*\* In all extending to 13.26 acres or thereabouts.\*\*\*

Located on the Mountain Road, between Llanfair Clydogau and Llanddewi Brefi at Grid Reference No.645 517, 1.5 miles East of Llanfair Clydogau off the B4343, 5 miles from the University Town of Lampeter and 3 miles from Llanddewi Brefi, with usual village amenities and amongst breathtaking upland scenery of South Ceredigion.