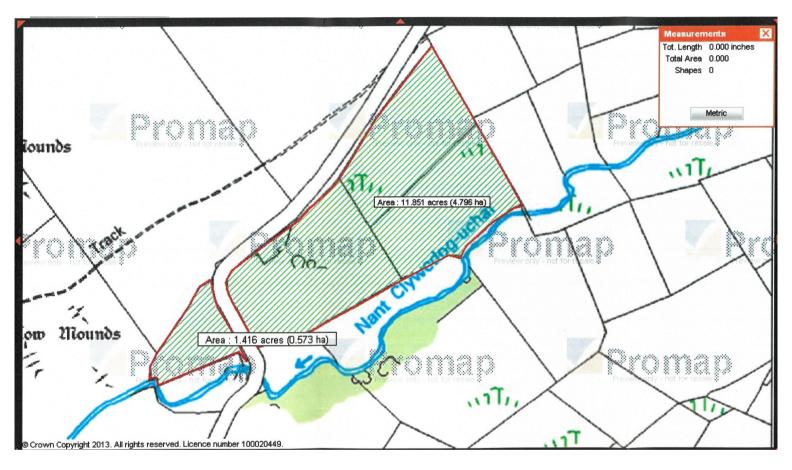

A former holding of 13.26 Acres in outstanding countryside above the Teifi Valley

## £79,950

\*\*\*A rare opportunity to acquire an upland parcel of undeveloped agricultural land.\*\*\* Rich in conservation appeal not having been intensively farmed for over 30 years.\*\*\*Ideal for those seeking to own a delightful parcel of land bordered by a brook and interspersed with traditional stone walls, hedge rows and native trees.\*\*\* Or for those seeking to work the land for conservation purposes or restore the land for agricultural use.\*\*\* The land having the benefit of roadside access.\*\*\* With stream frontage to the Nant Clywedog-Uchaf and located on the mountain above the villages of Llanddewi Brefi and Llanfair Clydogau.\*\*\* In all extending to 13.26 acres or thereabouts.\*\*\*