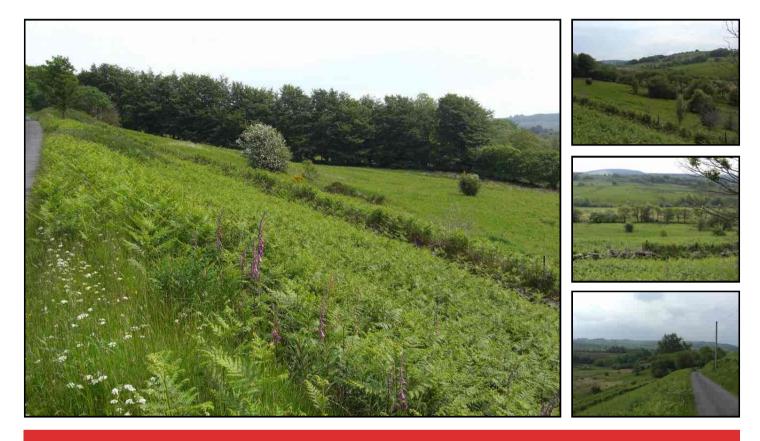

## £79,950

\*\*\*A rare opportunity to acquire an upland parcel of undeveloped agricultural land.\*\*\* Rich in conservation appeal not having been intensively farmed for over 30 years.\*\*\*Ideal for those seeking to own a delightful parcel of land bordered by a brook and interspersed with traditional stone walls, hedge rows and native trees.\*\*\* Or for those seeking to work the land for conservation purposes or restore the land for agricultural use.\*\*\* The land having the benefit of roadside access.\*\*\* With stream frontage to the Nant Clywedog-Uchaf and located on the mountain above the villages of Llanddewi Brefi and Llanfair Clydogau.\*\*\* In all extending to 13.26 acres or thereabouts.\*\*\*

Located on the Mountain Road, between Llanfair Clydogau and Llanddewi Brefi at Grid Reference No.645 517, 1.5 miles East of Llanfair Clydogau off the B4343, 5 miles from the University Town of Lampeter and 3 miles from Llanddewi Brefi, with usual village amenities and amongst breathtaking upland scenery of South Ceredigion.